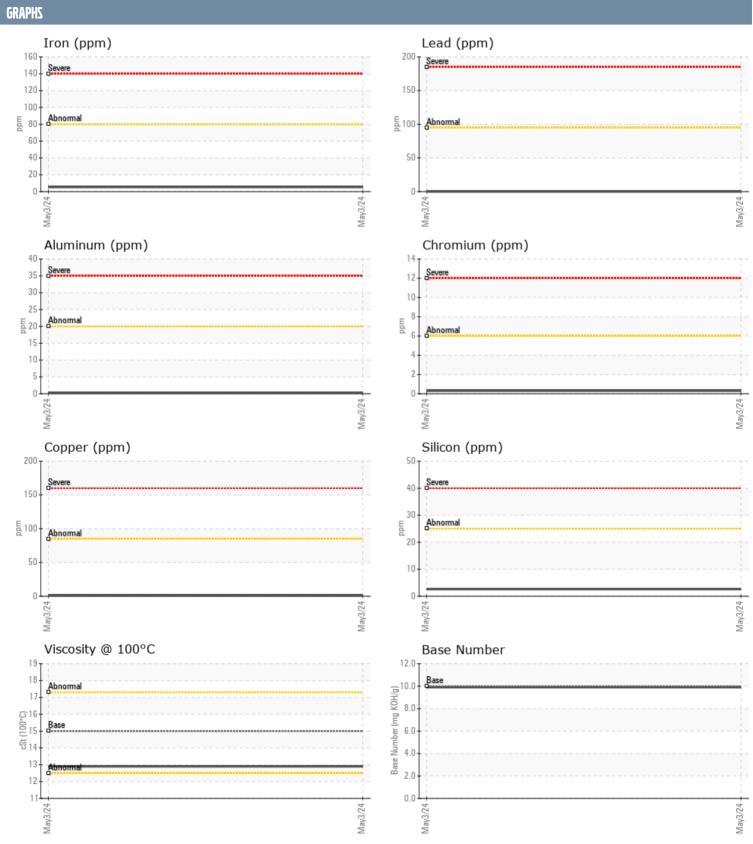

## MICHAEL LOCATELL - DISCOVERY YACHTS EVAN/503065 **VOLVO PENTA 5 103939349D - CENTER DIESEL ENGINE**

**Sample No:** VPA061997

Oil Type: VOLVO ULTRA DIESEL ENGINE OIL 15W40 VDS-3

| Base Number (BN) mg KOH/g                                                                                                                                                                                                                                                                                                                                                                                                                                                                                                                                                                                                                                                                                                                                                                                                                                                                                                                                                                                                                                                                                                                                                                                                                                                                                                                                                                                                                                                                                                                                                                                                                                                                                                                                                                                                                                                                                                                                                                                                                                                                                                    |                  |          |             |   |   |   |
|------------------------------------------------------------------------------------------------------------------------------------------------------------------------------------------------------------------------------------------------------------------------------------------------------------------------------------------------------------------------------------------------------------------------------------------------------------------------------------------------------------------------------------------------------------------------------------------------------------------------------------------------------------------------------------------------------------------------------------------------------------------------------------------------------------------------------------------------------------------------------------------------------------------------------------------------------------------------------------------------------------------------------------------------------------------------------------------------------------------------------------------------------------------------------------------------------------------------------------------------------------------------------------------------------------------------------------------------------------------------------------------------------------------------------------------------------------------------------------------------------------------------------------------------------------------------------------------------------------------------------------------------------------------------------------------------------------------------------------------------------------------------------------------------------------------------------------------------------------------------------------------------------------------------------------------------------------------------------------------------------------------------------------------------------------------------------------------------------------------------------|------------------|----------|-------------|---|---|---|
| Sample Date                                                                                                                                                                                                                                                                                                                                                                                                                                                                                                                                                                                                                                                                                                                                                                                                                                                                                                                                                                                                                                                                                                                                                                                                                                                                                                                                                                                                                                                                                                                                                                                                                                                                                                                                                                                                                                                                                                                                                                                                                                                                                                                  | SAMPLE INFORMAT  | TION     |             |   |   |   |
| Sample Date                                                                                                                                                                                                                                                                                                                                                                                                                                                                                                                                                                                                                                                                                                                                                                                                                                                                                                                                                                                                                                                                                                                                                                                                                                                                                                                                                                                                                                                                                                                                                                                                                                                                                                                                                                                                                                                                                                                                                                                                                                                                                                                  | Sample Number    |          | VPA061007   |   |   |   |
| Machine Hours   522                                                                                                                                                                                                                                                                                                                                                                                                                                                                                                                                                                                                                                                                                                                                                                                                                                                                                                                                                                                                                                                                                                                                                                                                                                                                                                                                                                                                                                                                                                                                                                                                                                                                                                                                                                                                                                                                                                                                                                                                                                                                                                          |                  |          |             |   |   |   |
| Oil Changed         Changed                                                                                                                                                                                                                                                                                                                                                                                                                                                                                                                                                                                                                                                                                                                                                                                                                                                                                                                                                                                                                                                                                                                                                                                                                                                                                                                                                                                                                                                                                                                                                                                                                                                                                                                                                                                                                                                                                                                                                                                                                                                                                                  | •                |          | -           |   |   |   |
| Oil Changed Sample Status NORMAL                                                                                                                                                                                                                                                                                                                                                                                                                                                                                                                                                                                                                                                                                                                                                                                                                                                                                                                                                                                                                                                                                                                                                                                                                                                                                                                                                                                                                                                                                                                                                                                                                                                                                                                                                                                                                                                                                                                                                                                                                                                                                             |                  |          |             |   |   |   |
| DIL CONDITION   Status   Sta |                  |          | -           |   |   |   |
| Dil CONDITION   DIL CONDITIO |                  |          | _           |   |   |   |
| Visc @ 100°C                                                                                                                                                                                                                                                                                                                                                                                                                                                                                                                                                                                                                                                                                                                                                                                                                                                                                                                                                                                                                                                                                                                                                                                                                                                                                                                                                                                                                                                                                                                                                                                                                                                                                                                                                                                                                                                                                                                                                                                                                                                                                                                 |                  |          | HORWAL      | _ | _ | _ |
| Base Number (BN) mg KOH/g                                                                                                                                                                                                                                                                                                                                                                                                                                                                                                                                                                                                                                                                                                                                                                                                                                                                                                                                                                                                                                                                                                                                                                                                                                                                                                                                                                                                                                                                                                                                                                                                                                                                                                                                                                                                                                                                                                                                                                                                                                                                                                    | OIL CONDITION    |          |             |   |   |   |
| Contamination   Contaminatio   Contamination   Contamination   Contamination   Contamination | Visc @ 100°C     | cSt      | <b>12.9</b> |   |   |   |
| Water   %   NEG       Soot %   %   0.1         Soot %   %   0.1         Soot %   %   0.1         Soot %   %   0.1         Soot %   %   42         Soot %   %   42         Soot %   %   50         Soot %   NEG         Soot %   NEG         Soot %   NEG           Soot %   NEG           NEG %   NEG         NEG %   NEG         NEG %   NEG         NEG %   NEG         NEG %   NEG         NEG %   NEG         NEG %   NEG %         NEG %   NEG %   NEG %         NEG %   NEG %   NEG %         NEG %   NEG %   NEG %   NEG %   NEG %   NEG %   NEG %   NEG %   NEG %   NEG %   NEG %   NEG %   NEG %   NEG %   NEG %   NEG %   NEG %   NEG %   NEG %   NEG %   NEG %   NEG %   NEG %   NEG %   NEG %   NEG %   NEG %   NEG %   NEG %   NEG %   NEG %   NEG %   NEG %   NEG %   NEG %   NEG %   NEG %   NEG %   NEG %   NEG %   NEG %   NEG %   NEG %   NEG %   NEG %   NEG %   NEG %   NEG %   NEG %   NEG %   NEG %   NEG %   NEG %   NEG %   NEG %   NEG %   NEG %   NEG %   NEG %   NEG %   NEG %   NEG %   NEG %   NEG %   NEG %   NEG %   NEG %   NEG %   NEG %   NEG %   NEG %   NEG %   NEG %   NEG %   NEG %   NEG %   NEG %   NEG %   NEG %   NEG %   NEG %   NEG %   NEG %   NEG %   NEG %   NEG %   NEG %   NEG %   NEG %   NEG %   NEG %   NEG %   NEG %   NEG %   NEG %   NEG %   NEG %   NEG %   NEG %   NEG %   NEG %   NEG %   NEG %   NEG %   NEG %   NEG %   NEG %   NEG %   NEG %   NEG %   NEG %   NEG %   NEG %   NEG %   NEG %   NEG %   NEG %   NEG %   NEG %   NEG %   NEG %   NEG %   NEG %   NEG %   NEG %   NEG %   NEG %   NEG %   NEG %   NEG %   NEG %   NEG %   NEG %   NEG %   NEG %   NEG %   NEG %   NEG %   NEG %   NEG %   NEG %   NEG %   NEG %   NEG %   NEG %   NEG %   NEG %   NEG %   NEG %   NEG %   NEG %   NEG %   NEG %   NEG %   NEG %   NEG %   NEG %   NEG %   NEG %   NEG %   NEG %   NEG %   NEG %                                                                                                                                                                                                                                                                    | Base Number (BN) | mg KOH/g | ■9.9        |   |   |   |
| Neg                                                                                                                                                                                                                                                                                                                                                                                                                                                                                                                                                                                                                                                                                                                                                                                                                                                                                                                                                                                                                                                                                                                                                                                                                                                                                                                                                                                                                                                                                                                                                                                                                                                                                                                                                                                                                                                                                                                                                                                                                                                                                                                          | Oxidation (PA)   | %        | 55          |   |   |   |
| Neg                                                                                                                                                                                                                                                                                                                                                                                                                                                                                                                                                                                                                                                                                                                                                                                                                                                                                                                                                                                                                                                                                                                                                                                                                                                                                                                                                                                                                                                                                                                                                                                                                                                                                                                                                                                                                                                                                                                                                                                                                                                                                                                          | CONTAMINATION    |          |             |   |   |   |
| Soot %                                                                                                                                                                                                                                                                                                                                                                                                                                                                                                                                                                                                                                                                                                                                                                                                                                                                                                                                                                                                                                                                                                                                                                                                                                                                                                                                                                                                                                                                                                                                                                                                                                                                                                                                                                                                                                                                                                                                                                                                                                                                                                                       |                  | %        | NEG         |   |   |   |
| Nitration (PA)                                                                                                                                                                                                                                                                                                                                                                                                                                                                                                                                                                                                                                                                                                                                                                                                                                                                                                                                                                                                                                                                                                                                                                                                                                                                                                                                                                                                                                                                                                                                                                                                                                                                                                                                                                                                                                                                                                                                                                                                                                                                                                               |                  |          |             |   |   |   |
| Sulfation (PA)                                                                                                                                                                                                                                                                                                                                                                                                                                                                                                                                                                                                                                                                                                                                                                                                                                                                                                                                                                                                                                                                                                                                                                                                                                                                                                                                                                                                                                                                                                                                                                                                                                                                                                                                                                                                                                                                                                                                                                                                                                                                                                               |                  |          |             |   |   |   |
| Silicon   Sili |                  |          |             |   |   |   |
| Fuel % < <1.0 Silicon ppm 3                                                                                                                                                                                                                                                                                                                                                                                                                                                                                                                                                                                                                                                                                                                                                                                                                                                                                                                                                                                                                                                                                                                                                                                                                                                                                                                                                                                                                                                                                                                                                                                                                                                                                                                                                                                                                                                                                                                                                                                                                                                                                                  |                  |          |             |   |   |   |
| Silicon                                                                                                                                                                                                                                                                                                                                                                                                                                                                                                                                                                                                                                                                                                                                                                                                                                                                                                                                                                                                                                                                                                                                                                                                                                                                                                                                                                                                                                                                                                                                                                                                                                                                                                                                                                                                                                                                                                                                                                                                                                                                                                                      | -                |          |             |   |   |   |
| Sodium                                                                                                                                                                                                                                                                                                                                                                                                                                                                                                                                                                                                                                                                                                                                                                                                                                                                                                                                                                                                                                                                                                                                                                                                                                                                                                                                                                                                                                                                                                                                                                                                                                                                                                                                                                                                                                                                                                                                                                                                                                                                                                                       |                  |          |             |   |   |   |
| Near METALS   Near METALS     Near METALS     Near METALS     Near METALS     Near METALS     Near METALS     Near METALS     Near METALS     Near METALS     Near METALS     Near METALS     Near METALS     Near METALS     Near METALS     Near METALS     Near METALS     Near METALS     Near METALS     Near METALS     Near METALS     Near METALS     Near MetaLS     Near MetaLS     Near MetaLS     Near MetaLS     Near MetaLS     Near MetaLS     Near MetaLS     Near MetaLS     Near MetaLS     Near MetaLS     Near MetaLS     Near MetaLS     Near MetaLS     Near MetaLS     Near MetaLS     Near MetaLS     Near MetaLS     Near MetaLS     Near MetaLS     Near MetaLS     Near MetaLS     Near MetaLS     Near MetaLS     Near MetaLS     Near MetaLS     Near MetaLS     Near MetaLS     Near MetaLS     Near MetaLS     Near MetaLS     Near MetaLS     Near MetaLS     Near MetaLS     Near MetaLS     Near MetaLS     Near MetaLS     Near MetaLS     Near MetaLS     Near MetaLS     Near MetaLS     Near MetaLS     Near MetaLS     Near MetaLS     Near MetaLS     Near MetaLS     Near MetaLS     Near MetaLS     Near MetaLS     Near MetaLS     Near MetaLS     Near MetaLS     Near MetaLS     Near MetaLS     Near MetaLS     Near MetaLS     Near MetaLS     Near MetaLS     Near MetaLS     Near MetaLS     Near MetaLS     Near MetaLS     Near MetaLS     Near MetaLS     Near MetaLS     Near MetaLS     Near MetaLS     Near MetaLS     Near MetaLS     Near MetaLS     Near MetaLS     Near MetaLS     Near MetaLS     Near MetaLS     Near MetaLS     Near MetaLS     Near MetaLS     Near MetaLS     Near MetaLS     Near MetaLS     Near MetaLS     Near MetaLS     Near MetaLS     Near MetaLS     Near MetaLS     Near MetaLS     Near MetaLS     Near MetaLS     Near MetaLS     Near MetaLS     Near MetaLS     Near MetaLS     Near MetaLS     Near MetaLS     Near MetaLS     Near MetaLS     Near MetaLS     Near MetaLS     Near MetaLS     Near MetaLS     Near MetaLS     Near MetaLS     Near MetaLS     Near MetaLS     Near MetaLS     Near MetaLS     Near MetaLS    | Sodium           |          | _           |   |   |   |
| Iron                                                                                                                                                                                                                                                                                                                                                                                                                                                                                                                                                                                                                                                                                                                                                                                                                                                                                                                                                                                                                                                                                                                                                                                                                                                                                                                                                                                                                                                                                                                                                                                                                                                                                                                                                                                                                                                                                                                                                                                                                                                                                                                         | Potassium        |          | _           |   |   |   |
| Iron                                                                                                                                                                                                                                                                                                                                                                                                                                                                                                                                                                                                                                                                                                                                                                                                                                                                                                                                                                                                                                                                                                                                                                                                                                                                                                                                                                                                                                                                                                                                                                                                                                                                                                                                                                                                                                                                                                                                                                                                                                                                                                                         | WEAD METALS      |          |             |   |   |   |
| Copper                                                                                                                                                                                                                                                                                                                                                                                                                                                                                                                                                                                                                                                                                                                                                                                                                                                                                                                                                                                                                                                                                                                                                                                                                                                                                                                                                                                                                                                                                                                                                                                                                                                                                                                                                                                                                                                                                                                                                                                                                                                                                                                       | MENU METAL2      |          |             |   |   |   |
| Lead       ppm       0            Tin       ppm       0            Aluminum       ppm       <1                                                                                                                                                                                                                                                                                                                                                                                                                                                                                                                                                                                                                                                                                                                                                                                                                                                                                                                                                                                                                                                                                                                                                                                                                                                                                                                                                                                                                                                                                                                                                                                                                                                                                                                                                                                                                                                                                                                                                                                                                               | Iron             | ppm      |             |   |   |   |
| Tin ppm 0 Aluminum ppm                                                                                                                                                                                                                                                                                                                                                                                                                                                                                                                                                                                                                                                                                                                                                                                                                                                                                                                                                                                                                                                                                                                                                                                                                                                                                                                                                                                                                                                                                                                                                                                                                                                                                                                                                                                                                                                                                                                                                                                                                                                                                                       | Copper           | ppm      |             |   |   |   |
| Aluminum ppm                                                                                                                                                                                                                                                                                                                                                                                                                                                                                                                                                                                                                                                                                                                                                                                                                                                                                                                                                                                                                                                                                                                                                                                                                                                                                                                                                                                                                                                                                                                                                                                                                                                                                                                                                                                                                                                                                                                                                                                                                                                                                                                 | Lead             | ppm      |             |   |   |   |
| Chromium       ppm       <1                                                                                                                                                                                                                                                                                                                                                                                                                                                                                                                                                                                                                                                                                                                                                                                                                                                                                                                                                                                                                                                                                                                                                                                                                                                                                                                                                                                                                                                                                                                                                                                                                                                                                                                                                                                                                                                                                                                                                                                                                                                                                                  |                  | ppm      |             |   |   |   |
| Molybdenum         ppm         62              Nickel         ppm         0              Titanium         ppm         0              Silver         ppm         0              Manganese         ppm         0              Vanadium         ppm         0              ADDITIVES               Calcium         ppm         1208              Magnesium         ppm         1014              Zinc         ppm         1269              Phosphorus         ppm         1083              Barium         ppm         0                                                                                                                                                                                                                                                                                                                                                                                                                                                                                                                                                                                                                                                                                                                                                                                                                                                                                                                                                                                                                                                                                                                                                                                                                                                                                                                                                                                                                                                                                                                                                                                                       |                  |          |             |   |   |   |
| Nickel         ppm         0 <td></td> <td>ppm</td> <th></th> <td></td> <td></td> <td></td>                                                                                                                                                                                                                                                                                                                                                                                                                                                                                                                                                                                                                                                                                                                                                                                                                                                                                                                                                                                                                                                                                                                                                                                                                                                                                                                                                                                                                                                                                                                                                                                                                                                                                                                                                                                                                                                                                                                                                                                                                                  |                  | ppm      |             |   |   |   |
| Titanium ppm 0 Silver ppm 0 Silver ppm 0                                                                                                                                                                                                                                                                                                                                                                                                                                                                                                                                                                                                                                                                                                                                                                                                                                                                                                                                                                                                                                                                                                                                                                                                                                                                                                                                                                                                                                                                                                                                                                                                                                                                                                                                                                                                                                                                                                                                                                                                                                                                                     | -                | ppm      |             |   |   |   |
| Silver         ppm         0 <td></td> <td></td> <th></th> <td></td> <td></td> <td></td>                                                                                                                                                                                                                                                                                                                                                                                                                                                                                                                                                                                                                                                                                                                                                                                                                                                                                                                                                                                                                                                                                                                                                                                                                                                                                                                                                                                                                                                                                                                                                                                                                                                                                                                                                                                                                                                                                                                                                                                                                                     |                  |          |             |   |   |   |
| Manganese         ppm         <1                                                                                                                                                                                                                                                                                                                                                                                                                                                                                                                                                                                                                                                                                                                                                                                                                                                                                                                                                                                                                                                                                                                                                                                                                                                                                                                                                                                                                                                                                                                                                                                                                                                                                                                                                                                                                                                                                                                                                                                                                                                                                             |                  |          |             |   |   |   |
| Vanadium         ppm         0               ADDITIVES         Calcium         ppm         1208              Magnesium         ppm         1014              Zinc         ppm         1269              Phosphorus         ppm         1083              Barium         ppm         0                                                                                                                                                                                                                                                                                                                                                                                                                                                                                                                                                                                                                                                                                                                                                                                                                                                                                                                                                                                                                                                                                                                                                                                                                                                                                                                                                                                                                                                                                                                                                                                                                                                                                                                                                                                                                                        |                  |          |             |   |   |   |
| ADDITIVES  Calcium ppm 1208  Magnesium ppm 1014  Zinc ppm 1269  Phosphorus ppm 1083  Barium ppm 0                                                                                                                                                                                                                                                                                                                                                                                                                                                                                                                                                                                                                                                                                                                                                                                                                                                                                                                                                                                                                                                                                                                                                                                                                                                                                                                                                                                                                                                                                                                                                                                                                                                                                                                                                                                                                                                                                                                                                                                                                            |                  |          |             |   |   |   |
| Calcium         ppm         1208              Magnesium         ppm         1014              Zinc         ppm         1269              Phosphorus         ppm         1083              Barium         ppm         0                                                                                                                                                                                                                                                                                                                                                                                                                                                                                                                                                                                                                                                                                                                                                                                                                                                                                                                                                                                                                                                                                                                                                                                                                                                                                                                                                                                                                                                                                                                                                                                                                                                                                                                                                                                                                                                                                                       | Vanadium         | ppm      | 0           |   |   |   |
| Magnesium         ppm         1014                                                                                                                                                                                                                                                                                                                                                                                                                                                                                                                                                                                                                                                                                                                                                                                                                                                                                                                                                                                                                                                                                                                                                                                                                                                                                                                                                                                                                                                                                                                                                                                                                                                                                                                                                                                                                                                                                                                                                                                                                                                                                           | ADDITIVES        |          |             |   |   |   |
| Magnesium         ppm         1014                                                                                                                                                                                                                                                                                                                                                                                                                                                                                                                                                                                                                                                                                                                                                                                                                                                                                                                                                                                                                                                                                                                                                                                                                                                                                                                                                                                                                                                                                                                                                                                                                                                                                                                                                                                                                                                                                                                                                                                                                                                                                           | Calcium          | ppm      | <b>1208</b> |   |   |   |
| Zinc         ppm         1269 </td <td>Magnesium</td> <td></td> <th></th> <td></td> <td></td> <td></td>                                                                                                                                                                                                                                                                                                                                                                                                                                                                                                                                                                                                                                                                                                                                                                                                                                                                                                                                                                                                                                                                                                                                                                                                                                                                                                                                                                                                                                                                                                                                                                                                                                                                                                                                                                                                                                                                                                                                                                                                                      | Magnesium        |          |             |   |   |   |
| Phosphorus         ppm         1083 <th< td=""><td>Zinc</td><td></td><th></th><td></td><td></td><td></td></th<>                                                                                                                                                                                                                                                                                                                                                                                                                                                                                                                                                                                                                                                                                                                                                                                                                                                                                                                                                                                                                                                                                                                                                                                                                                                                                                                                                                                                                                                                                                                                                                                                                                                                                                                                                                                                                                                                                                                                                                                                              | Zinc             |          |             |   |   |   |
| Barium ppm <b>0</b>                                                                                                                                                                                                                                                                                                                                                                                                                                                                                                                                                                                                                                                                                                                                                                                                                                                                                                                                                                                                                                                                                                                                                                                                                                                                                                                                                                                                                                                                                                                                                                                                                                                                                                                                                                                                                                                                                                                                                                                                                                                                                                          | Phosphorus       |          |             |   |   |   |
|                                                                                                                                                                                                                                                                                                                                                                                                                                                                                                                                                                                                                                                                                                                                                                                                                                                                                                                                                                                                                                                                                                                                                                                                                                                                                                                                                                                                                                                                                                                                                                                                                                                                                                                                                                                                                                                                                                                                                                                                                                                                                                                              | Barium           |          |             |   |   |   |
|                                                                                                                                                                                                                                                                                                                                                                                                                                                                                                                                                                                                                                                                                                                                                                                                                                                                                                                                                                                                                                                                                                                                                                                                                                                                                                                                                                                                                                                                                                                                                                                                                                                                                                                                                                                                                                                                                                                                                                                                                                                                                                                              | Boron            |          |             |   |   |   |