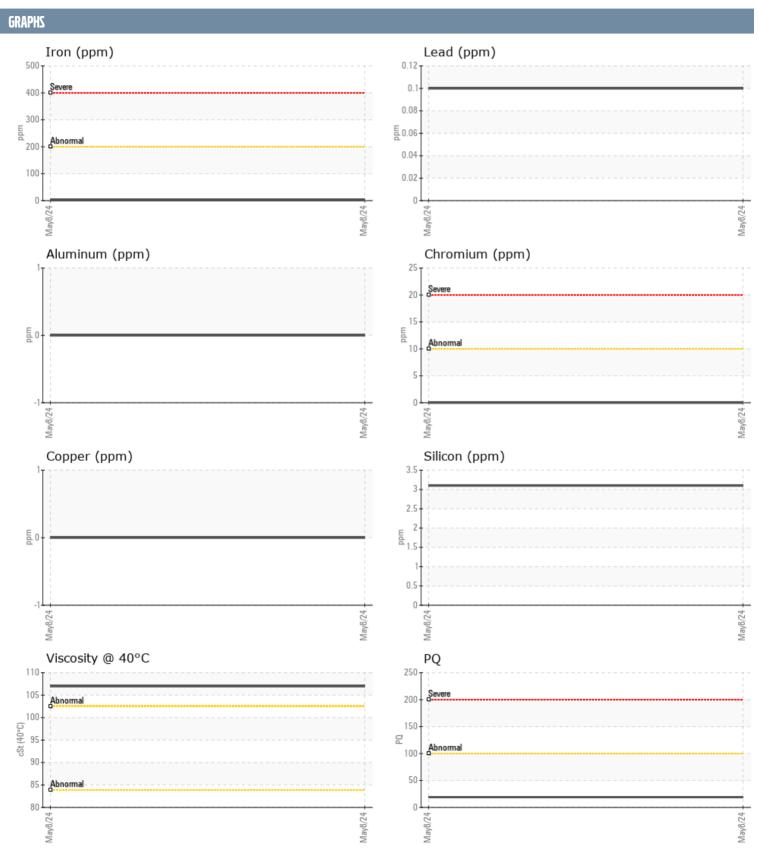

## RYAN GESSEL VOLVO PENTA VPAO41865 (S/N NOT GIVEN) - STARBOARD IPS

Sample No: VPA041865
Oil Type: {unknown}

| SAMPLE INFORMA | ATION |             |      |  |
|----------------|-------|-------------|------|--|
| Sample Number  |       | VPA041865   | <br> |  |
| Sample Number  |       | 08 May 2024 | <br> |  |
| Machine Hours  |       | 06 May 2024 | <br> |  |
| Oil Hours      |       | 0           | <br> |  |
| Oil Changed    |       | N/A         | <br> |  |
|                |       | NORMAL      | <br> |  |
| Sample Status  |       | NORIVIAL    | <br> |  |
| OIL CONDITION  |       |             |      |  |
| Visc @ 40°C    | cSt   | ■ 107       | <br> |  |
| CONTAMINATION  |       |             |      |  |
| Water          | %     | NEG         | <br> |  |
| Silicon        | ppm   | 3           | <br> |  |
| Sodium         | ppm   | <1          | <br> |  |
| Potassium      | ppm   | <b>0</b>    | <br> |  |
|                | le le |             |      |  |
| WEAR METALS    |       |             |      |  |
| PQ             |       | <b>1</b> 9  | <br> |  |
| Iron           | ppm   | <b>■</b> 2  | <br> |  |
| Copper         | ppm   | 0           | <br> |  |
| Lead           | ppm   | <1          | <br> |  |
| Tin            | ppm   | 0           | <br> |  |
| Aluminum       | ppm   | 0           | <br> |  |
| Chromium       | ppm   | ■0          | <br> |  |
| Molybdenum     | ppm   | 0           | <br> |  |
| Nickel         | ppm   | ■0          | <br> |  |
| Titanium       | ppm   | 0           | <br> |  |
| Silver         | ppm   | 0           | <br> |  |
| Manganese      | ppm   | 0           | <br> |  |
| Vanadium       | ppm   | 0           | <br> |  |
| ADDITIVES      |       |             |      |  |
| Calcium        | ppm   | 92          | <br> |  |
| Magnesium      | ppm   | 3           | <br> |  |
| Zinc           | ppm   | 37          | <br> |  |
| Phosphorus     | ppm   | 1477        | <br> |  |
| Barium         | ppm   | 0           | <br> |  |
| Boron          | ppm   | 323         | <br> |  |