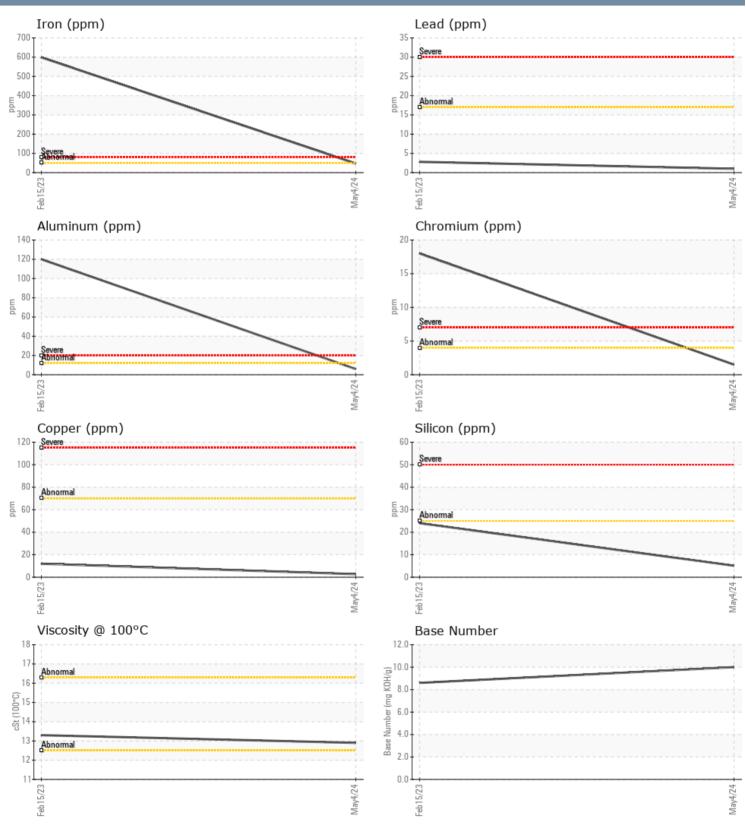

#### SAMPLE INFORMATION

| SAMELL IN VINNA  |            |                  |             |      |
|------------------|------------|------------------|-------------|------|
| Sample Number    |            | VPA053689        | VPA042446   | <br> |
| Sample Date      |            | 04 May 2024      | 15 Feb 2023 | <br> |
| Machine Hours    |            | 642              | 63          | <br> |
| Oil Hours        |            | 0                | 0           | <br> |
| Oil Changed      |            | Changed          | Changed     | <br> |
| Sample Status    |            | NORMAL           | ABNORMAL    | <br> |
|                  |            |                  |             |      |
| OIL CONDITION    |            |                  |             |      |
| Visc @ 100°C     | cSt        | 12.9             | 13.3        | <br> |
| Base Number (BN) | mg KOH/g   | 10.0             | 8.6         | <br> |
| Oxidation (PA)   | %          | 53               | 43          | <br> |
| CONTAMINATION    |            |                  |             |      |
|                  |            |                  |             |      |
| Water            | %          | NEG              | NEG         | <br> |
| Soot %           | %          | <b>0.1</b>       | 0.2         | <br> |
| Nitration (PA)   | %          | 41               | 54          | <br> |
| Sulfation (PA)   | %          | 49               | 41          | <br> |
| Glycol           | %          | NEG              | NEG         | <br> |
| Fuel             | %          | <1.0             | <1.0        | <br> |
| Silicon          | ppm        | 5                | 24          | <br> |
| Sodium           | ppm        | <b>12</b>        | 527         | <br> |
| Potassium        | ppm        | 2                | 25          | <br> |
| WEAR METALS      |            |                  |             |      |
| Iron             | ppm        | <b>4</b> 7       | ▲ 599       | <br> |
| Copper           | ppm        | 3                | 12          | <br> |
| Lead             | ppm        | <b>1</b>         | 3           | <br> |
| Tin              | ppm        | 0                | 1           | <br> |
| Aluminum         | ppm        | 6                | <b>1</b> 20 | <br> |
| Chromium         | ppm        | 2                | ▲ 18        | <br> |
| Molybdenum       | ppm        | 62               | 38          | <br> |
| Nickel           | ppm        | 0                | 2           | <br> |
| Titanium         | ppm        | 0                | <1          | <br> |
| Silver           | ppm        | 0                | 0           | <br> |
| Manganese        | ppm        | <b>□</b> <1      | 7           | <br> |
| Vanadium         | ppm        | 0                | 0           | <br> |
| ADDITIVES        |            |                  |             |      |
| Calcium          | ppm        | <b>1163</b>      | 1564        | <br> |
| Magnesium        | ppm        | 1041             | 762         | <br> |
| Zinc             | ppm        | 1041             | 1251        | <br> |
| Phosphorus       | ppm        | ■ 1337<br>■ 1122 | 985         | <br> |
| Barium           | ppm<br>ppm | 0                | 985         | <br> |
| Boron            | ppm        | <b>1</b>         | 9           | <br> |
| 20.011           | יייא       |                  |             |      |
|                  |            |                  |             |      |

#### GRAPHS

Report Id: VP297371 [WUSCAR] 06175065 (Generated: 05/13/2024 14:51:59) Rev: 1

Contact/Location: DENNIS BUTT - VP297371