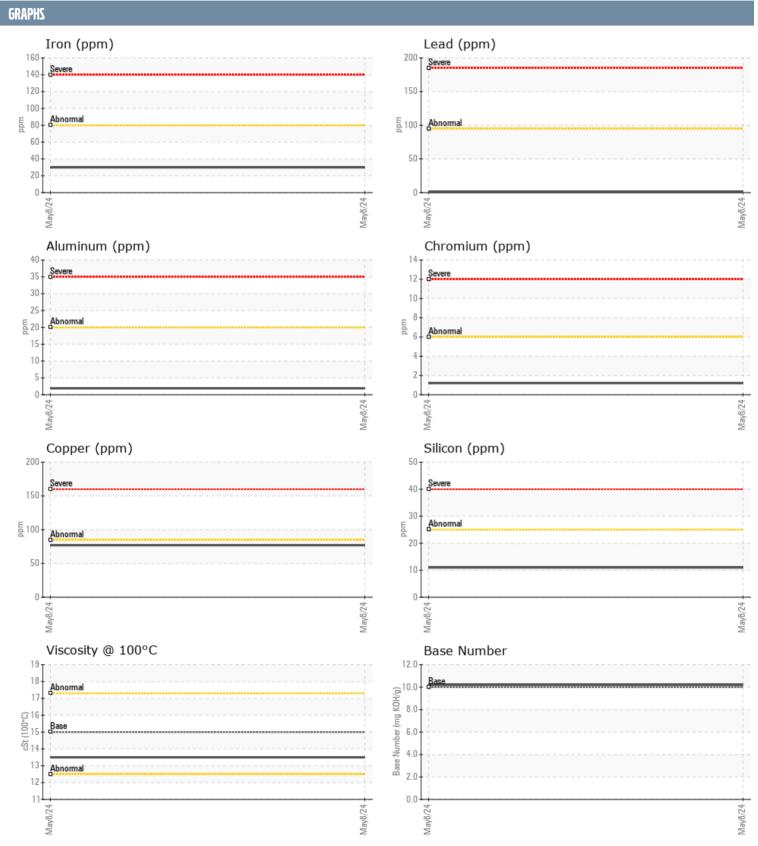

## BRIAN WHELAN 506145 VOLVO PENTA 7008492112 - STARBOARD DIESEL ENGINE

Sample No: VPA053074

Oil Type: VOLVO ULTRA DIESEL ENGINE OIL 15W40 VDS-3

| SAMPLE INFORMAT              | TION     |                           |      |  |
|------------------------------|----------|---------------------------|------|--|
| Cample Number                |          | VPA053074                 | <br> |  |
| Sample Number<br>Sample Date |          |                           | <br> |  |
| Machine Hours                |          | 08 May 2024<br>301        | <br> |  |
| Oil Hours                    |          | 144                       | <br> |  |
| Oil Changed                  |          | Changed                   | <br> |  |
| Sample Status                |          | NORMAL                    | <br> |  |
| Sample Status                |          | NORWAL                    | <br> |  |
| OIL CONDITION                |          |                           |      |  |
| Visc @ 100°C                 | cSt      | <b>13.5</b>               | <br> |  |
| Base Number (BN)             | mg KOH/g | <b>10.2</b>               | <br> |  |
| Oxidation (PA)               | %        | 57                        | <br> |  |
| CONTAMINATION                |          |                           |      |  |
|                              | 0/       | N=0                       |      |  |
| Water                        | %        | NEG                       | <br> |  |
| Soot %                       | %        | <b>■1</b>                 | <br> |  |
| Nitration (PA)               | %        | 60                        | <br> |  |
| Sulfation (PA)               | %        | 57                        | <br> |  |
| Glycol                       | %        | NEG                       | <br> |  |
| Fuel                         | %        | <1.0                      | <br> |  |
| Silicon                      | ppm      | <b>■11</b>                | <br> |  |
| Sodium<br>Potassium          | ppm      | <b>□</b> 2<br><b>□</b> <1 | <br> |  |
| rotassiuiii                  | ppm      |                           | <br> |  |
| WEAR METALS                  |          |                           |      |  |
| Iron                         | ppm      | <b>■30</b>                | <br> |  |
| Copper                       | ppm      | <b>■77</b>                | <br> |  |
| Lead                         | ppm      | <b>■&lt;1</b>             | <br> |  |
| Tin                          | ppm      | <b>■</b> 0                | <br> |  |
| Aluminum                     | ppm      | <b>2</b>                  | <br> |  |
| Chromium                     | ppm      | <b>1</b>                  | <br> |  |
| Molybdenum                   | ppm      | <b>■ 64</b>               | <br> |  |
| Nickel                       | ppm      | ■3                        | <br> |  |
| Titanium                     | ppm      | <b>■</b> 0                | <br> |  |
| Silver                       | ppm      | <b>1</b>                  | <br> |  |
| Manganese                    | ppm      | <b>■</b> <1               | <br> |  |
| Vanadium                     | ppm      | 0                         | <br> |  |
| ADDITIVES                    |          |                           |      |  |
| Calcium                      | ppm      | <b>1218</b>               | <br> |  |
| Magnesium                    | ppm      | <b>1033</b>               | <br> |  |
| Zinc                         | ppm      | ■1378                     | <br> |  |
| Phosphorus                   | ppm      | ■1147                     | <br> |  |
| Barium                       | ppm      | ■0                        | <br> |  |
| Boron                        | ppm      | 0                         | <br> |  |
|                              |          | _                         |      |  |