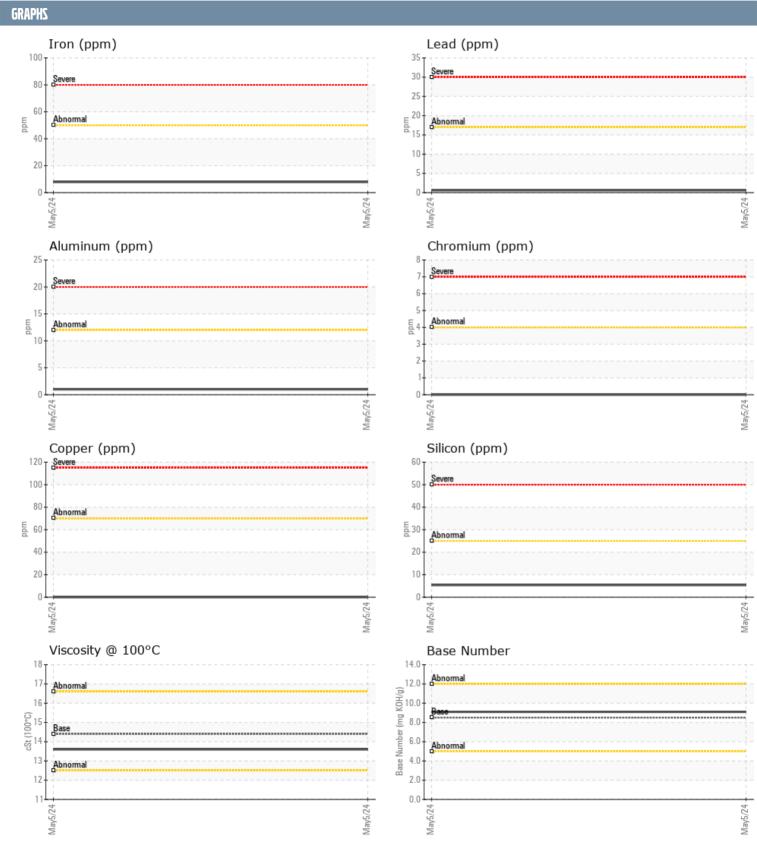

## RIO 540259 KOHLER SGM32GWM - GENSET

Sample No: VPA046434

Oil Type: DIESEL ENGINE OIL SAE 15W40

| SAMPLE INFORMAT  | TION     |                |      |  |
|------------------|----------|----------------|------|--|
| Sample Number    |          | VPA046434      | <br> |  |
| Sample Date      |          | 05 May 2024    | <br> |  |
| Machine Hours    |          | 959            | <br> |  |
| Oil Hours        |          | 0              | <br> |  |
| Oil Changed      |          | Not Changd     | <br> |  |
| Sample Status    |          | NORMAL         | <br> |  |
| OIL COMPLETION   |          |                |      |  |
| OIL CONDITION    |          |                |      |  |
| Visc @ 100°C     | cSt      | <b>13.6</b>    | <br> |  |
| Base Number (BN) | mg KOH/g | ■9.1           | <br> |  |
| Oxidation (PA)   | %        | 60             | <br> |  |
| CONTAMINATION    |          |                |      |  |
| Water            | %        | NEG            | <br> |  |
| Soot %           | %        | NEG<br>■0      | <br> |  |
| Nitration (PA)   | %        | 47             | <br> |  |
| Sulfation (PA)   | %        | 52             | <br> |  |
| Glycol           | %        | NEG            | <br> |  |
| Fuel             | %        | <1.0           | <br> |  |
| Silicon          | ppm      | <b>■</b> 5     | <br> |  |
| Sodium           | ppm      | <b>4</b>       | <br> |  |
| Potassium        | ppm      | <b>4</b>       | <br> |  |
| WEAR METALS      |          | _              |      |  |
| MENU METAT7      |          |                |      |  |
| Iron             | ppm      | ■8             | <br> |  |
| Copper           | ppm      | ■0             | <br> |  |
| Lead             | ppm      | <b>■ &lt;1</b> | <br> |  |
| Tin              | ppm      | <b>■ &lt;1</b> | <br> |  |
| Aluminum         | ppm      | <b>1</b>       | <br> |  |
| Chromium         | ppm      | ■0             | <br> |  |
| Molybdenum       | ppm      | <b>■31</b>     | <br> |  |
| Nickel           | ppm      | <b>0</b>       | <br> |  |
| Titanium         | ppm      | <b>0</b>       | <br> |  |
| Silver           | ppm      | <b>0</b>       | <br> |  |
| Manganese        | ppm      | <b>■</b> 1     | <br> |  |
| Vanadium         | ppm      | U              | <br> |  |
| ADDITIDES        |          |                |      |  |
| Calcium          | ppm      | <b>1828</b>    | <br> |  |
| Magnesium        | ppm      | ■338           | <br> |  |
| Zinc             | ppm      | <b>1097</b>    | <br> |  |
| Phosphorus       | ppm      | <b>■</b> 975   | <br> |  |
| Barium           | ppm      | <b>0</b>       | <br> |  |
| Boron            | ppm      | <b>106</b>     | <br> |  |
|                  |          |                |      |  |