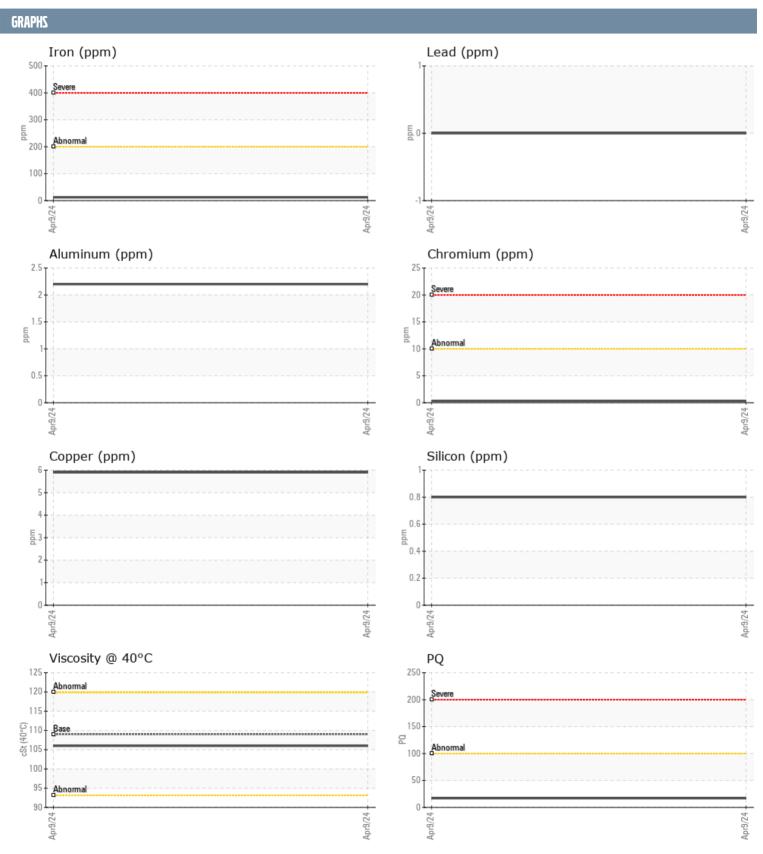

## SEA GAL 22734345 VOLVO PENTA 3200003919 - STARBOARD IPS

Sample No: VPA041560

**Oil Type:** GEAR OIL SAE 75W90

| SAMPLE INFORMA | ATION |               |      |  |
|----------------|-------|---------------|------|--|
|                | ATIUN |               |      |  |
| Sample Number  |       | VPA041560     | <br> |  |
| Sample Date    |       | 09 Apr 2024   | <br> |  |
| Machine Hours  |       | 367           | <br> |  |
| Oil Hours      |       | 0             | <br> |  |
| Oil Changed    |       | N/A           | <br> |  |
| Sample Status  |       | NORMAL        | <br> |  |
| OIL CONDITION  |       |               |      |  |
| Visc @ 40°C    | cSt   | <b>106</b>    | <br> |  |
| CONTAMINATION  |       |               |      |  |
| Water          | %     | NEG           | <br> |  |
| Silicon        | ppm   | <1            | <br> |  |
| Sodium         | ppm   | <b>1</b>      | <br> |  |
| Potassium      | ppm   | <b>2</b>      | <br> |  |
| WEAR METALS    |       |               |      |  |
| PQ             |       | <b>17</b>     | <br> |  |
| Iron           | ppm   | <b>12</b>     | <br> |  |
| Copper         | ppm   | 6             | <br> |  |
| Lead           | ppm   | 0             | <br> |  |
| Tin            | ppm   | <1            | <br> |  |
| Aluminum       | ppm   | 2             | <br> |  |
| Chromium       | ppm   | <b>■&lt;1</b> | <br> |  |
| Molybdenum     | ppm   | <b>■&lt;1</b> | <br> |  |
| Nickel         | ppm   | <b>■&lt;1</b> | <br> |  |
| Titanium       | ppm   | <1            | <br> |  |
| Silver         | ppm   | 0             | <br> |  |
| Manganese      | ppm   | <b>■&lt;1</b> | <br> |  |
| Vanadium       | ppm   | <1            | <br> |  |
| ADDITIVES      |       |               |      |  |
| Calcium        | ppm   | <b>1</b> 4    | <br> |  |
| Magnesium      | ppm   | <u> </u>      | <br> |  |
| Zinc           | ppm   | 14            | <br> |  |
| Phosphorus     | ppm   | <b>1482</b>   | <br> |  |
| Barium         | ppm   | ■0            | <br> |  |
| Boron          | ppm   | ■380          | <br> |  |

## Diagnosis

Resample at the next service interval to monitor. All component wear rates are normal. There is no indication of any contamination in the oil. The condition of the oil is acceptable for the time in service.