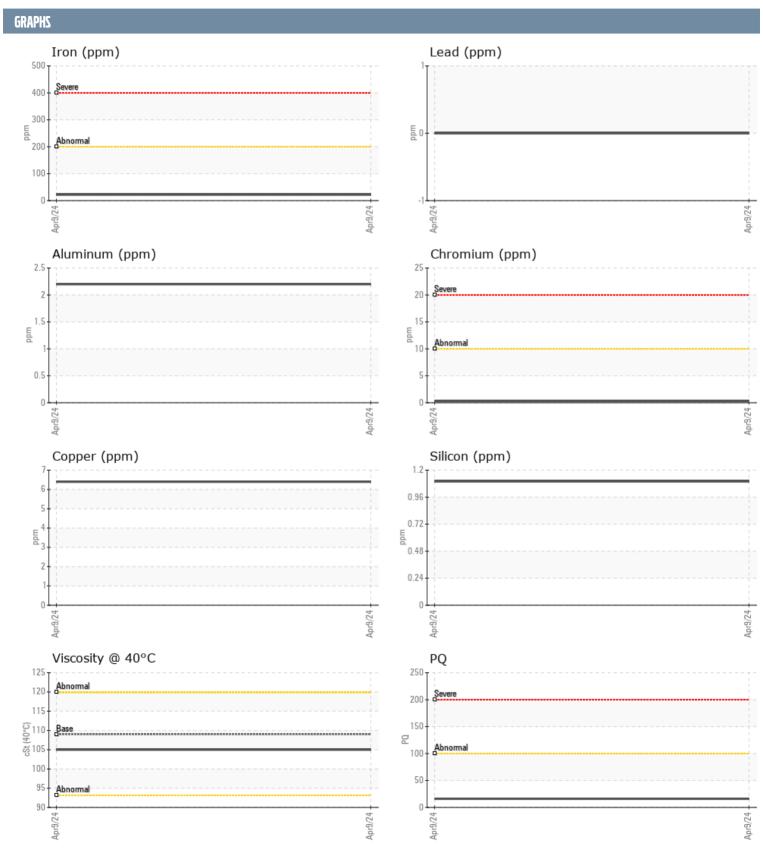

## SEA GAL 22734345 VOLVO PENTA 3200003919 - PORT IPS

Sample No: VPA041562

**Oil Type:** GEAR OIL SAE 75W90

| CAMPLE INFORM | ATION |               |      |  |
|---------------|-------|---------------|------|--|
| SAMPLE INFORM | ATIUN |               |      |  |
| Sample Number |       | VPA041562     | <br> |  |
| Sample Date   |       | 09 Apr 2024   | <br> |  |
| Machine Hours |       | 368           | <br> |  |
| Oil Hours     |       | 0             | <br> |  |
| Oil Changed   |       | N/A           | <br> |  |
| Sample Status |       | NORMAL        | <br> |  |
| OIL CONDITION |       |               |      |  |
| Visc @ 40°C   | cSt   | <b>105</b>    | <br> |  |
| CONTAMINATION |       |               |      |  |
| Water         | %     | NEG           | <br> |  |
| Silicon       | ppm   | 1             | <br> |  |
| Sodium        | ppm   | <b>■</b> 3    | <br> |  |
| Potassium     | ppm   | <b>2</b>      | <br> |  |
| WEAR METALS   |       |               |      |  |
| PQ            |       | <b>1</b> 6    | <br> |  |
| Iron          | ppm   | <b>■22</b>    | <br> |  |
| Copper        | ppm   | 6             | <br> |  |
| Lead          | ppm   | 0             | <br> |  |
| Tin           | ppm   | <1            | <br> |  |
| Aluminum      | ppm   | 2             | <br> |  |
| Chromium      | ppm   | <b>■&lt;1</b> | <br> |  |
| Molybdenum    | ppm   | <b>■&lt;1</b> | <br> |  |
| Nickel        | ppm   | <b>-&lt;1</b> | <br> |  |
| Titanium      | ppm   | <1            | <br> |  |
| Silver        | ppm   | 0             | <br> |  |
| Manganese     | ppm   | <b>■</b> <1   | <br> |  |
| Vanadium      | ppm   | <1            | <br> |  |
| Zavitidda     |       |               |      |  |
| Calcium       | ppm   | <b>■23</b>    | <br> |  |
| Magnesium     | ppm   | 69            | <br> |  |
| Zinc          | ppm   | <b>13</b>     | <br> |  |
| Phosphorus    | ppm   | <b>1547</b>   | <br> |  |
| Barium        | ppm   | ■0            | <br> |  |
| Boron         | ppm   | <b>409</b>    | <br> |  |