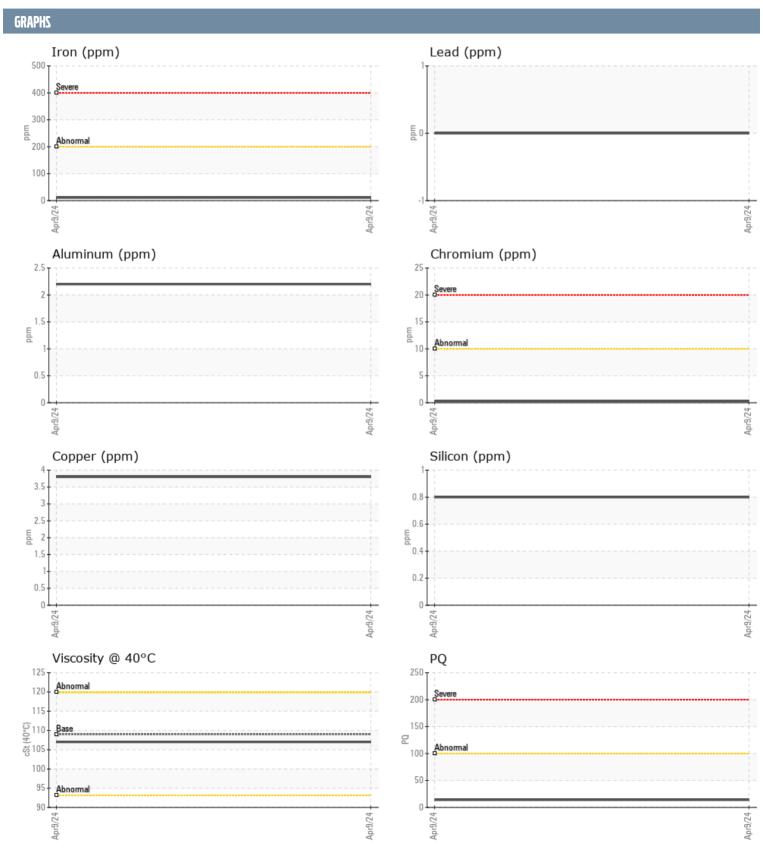

## SEA GAL VOLVO PENTA 3200003411 - CENTER IPS

Sample No: VPA041564

**Oil Type:** GEAR OIL SAE 75W90

| SAMPLE INFORM | ATION |               |      |  |
|---------------|-------|---------------|------|--|
| Sample Number |       | VPA041564     | <br> |  |
| Sample Date   |       | 09 Apr 2024   | <br> |  |
| Machine Hours |       | 369           | <br> |  |
| Oil Hours     |       | 0             | <br> |  |
| Oil Changed   |       | N/A           | <br> |  |
| Sample Status |       | NORMAL        | <br> |  |
|               | _     |               |      |  |
| OIL CONDITION |       |               |      |  |
| Visc @ 40°C   | cSt   | <b>107</b>    | <br> |  |
| CONTAMINATION | 1     |               |      |  |
| Water         | %     | NEG           | <br> |  |
| Silicon       | ppm   | <1            | <br> |  |
| Sodium        | ppm   | <b>1</b>      | <br> |  |
| Potassium     | ppm   | <u></u> 2     | <br> |  |
| WEAR METALS   |       |               |      |  |
| PQ            |       | <b>14</b>     | <br> |  |
| Iron          | ppm   | <b>■</b> 11   | <br> |  |
| Copper        | ppm   | 4             | <br> |  |
| Lead          | ppm   | 0             | <br> |  |
| Tin           | ppm   | <1            | <br> |  |
| Aluminum      | ppm   | 2             | <br> |  |
| Chromium      | ppm   | <b>■&lt;1</b> | <br> |  |
| Molybdenum    | ppm   | <b>■&lt;1</b> | <br> |  |
| Nickel        | ppm   | <b>0</b>      | <br> |  |
| Titanium      | ppm   | <1            | <br> |  |
| Silver        | ppm   | 0             | <br> |  |
| Manganese     | ppm   | <b>■&lt;1</b> | <br> |  |
| Vanadium      | ppm   | <1            | <br> |  |
| ADDITIVES     |       |               |      |  |
| Calcium       | ppm   | <b>12</b>     | <br> |  |
| Magnesium     | ppm   | 11            | <br> |  |
| Zinc          | ppm   | <b>1</b> 3    | <br> |  |
| Phosphorus    | ppm   | <b>1572</b>   | <br> |  |
| Barium        | ppm   | <b>0</b>      | <br> |  |
| Boron         | ppm   | ■386          | <br> |  |
|               |       |               |      |  |

## Diagnosis

Resample at the next service interval to monitor. All component wear rates are normal. There is no indication of any contamination in the oil. The condition of the oil is acceptable for the time in service.