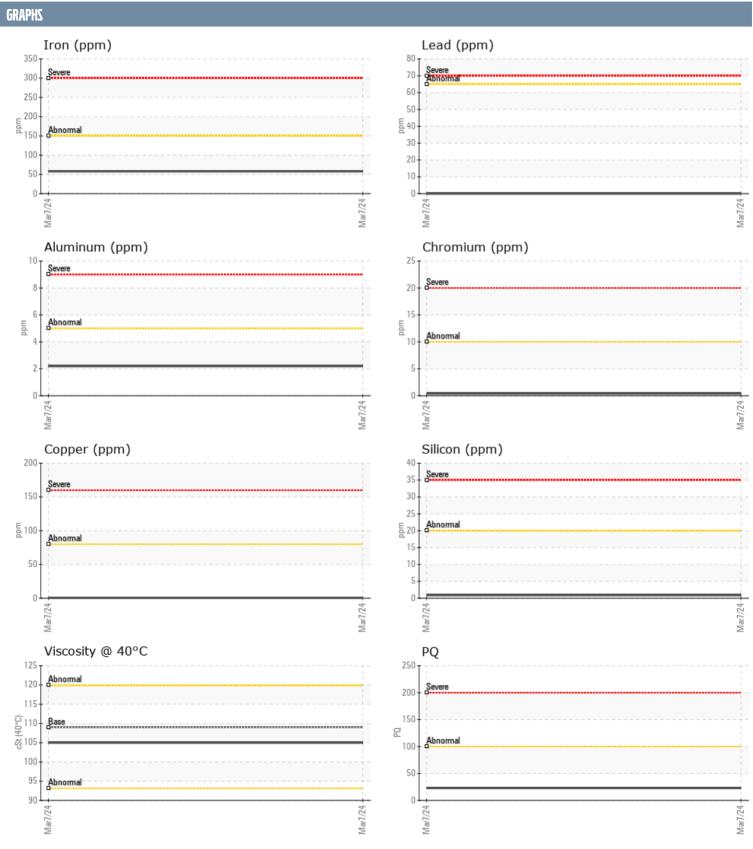

VOLVO PENTA DPI 1.69 3100003708 - STERNDRIVE - PORT GEARBOX CAZ 9989

Sample No: VPA060957

Oil Type: **GEAR OIL SAE 75W90** 

|               | ATION |               |      |  |
|---------------|-------|---------------|------|--|
| SAMPLE INFORM | ATION |               |      |  |
| Sample Number |       | VPA060957     | <br> |  |
| Sample Date   |       | 07 Mar 2024   | <br> |  |
| Machine Hours |       | 444           | <br> |  |
| Oil Hours     |       | 0             | <br> |  |
| Oil Changed   |       | Not Changd    | <br> |  |
| Sample Status |       | NORMAL        | <br> |  |
|               |       |               |      |  |
| OIL CONDITION |       |               |      |  |
| Visc @ 40°C   | cSt   | <b>105</b>    | <br> |  |
| CONTAMINATION |       |               |      |  |
| Water         | %     | NEG           | <br> |  |
| Silicon       | ppm   | <b>-&lt;1</b> | <br> |  |
| Sodium        | ppm   | <b>2</b>      | <br> |  |
| Potassium     | ppm   | <b>2</b>      | <br> |  |
| WEAR METALS   |       |               |      |  |
| PQ            |       | 23            | <br> |  |
| Iron          | ppm   | <b>■</b> 58   | <br> |  |
| Copper        | ppm   | <b>■</b> <1   | <br> |  |
| Lead          | ppm   | <b>0</b>      | <br> |  |
| Tin           | ppm   | <b>■</b> <1   | <br> |  |
| Aluminum      | ppm   | <b>2</b>      | <br> |  |
| Chromium      | ppm   | <b>■&lt;1</b> | <br> |  |
| Molybdenum    | ppm   | <b>=</b> <1   | <br> |  |
| Nickel        | ppm   | <b>=</b> <1   | <br> |  |
| Titanium      | ppm   | <1            | <br> |  |
| Silver        | ppm   | 0             | <br> |  |
| Manganese     | ppm   | <b>=</b> <1   | <br> |  |
| Vanadium      | ppm   | <1            | <br> |  |
| ADDITIVES     |       |               |      |  |
| Calcium       | nnm   | <u>5</u>      | <br> |  |
| Magnesium     | ppm   | <b>3</b>      | <br> |  |
| Zinc          | ppm   | <b>■</b> 5    | <br> |  |
| Phosphorus    | ppm   | <b>1534</b>   | <br> |  |
| Barium        | ppm   | ■ 1554<br>■ 0 | <br> |  |
| Boron         | ppm   | 385           | <br> |  |
| BUIUII        | ppm   | <b>303</b>    |      |  |

## Diagnosis

Resample at the next service interval to monitor.All component wear rates are normal. There is no indication of any contamination in the oil. The condition of the oil is acceptable for the time in service.