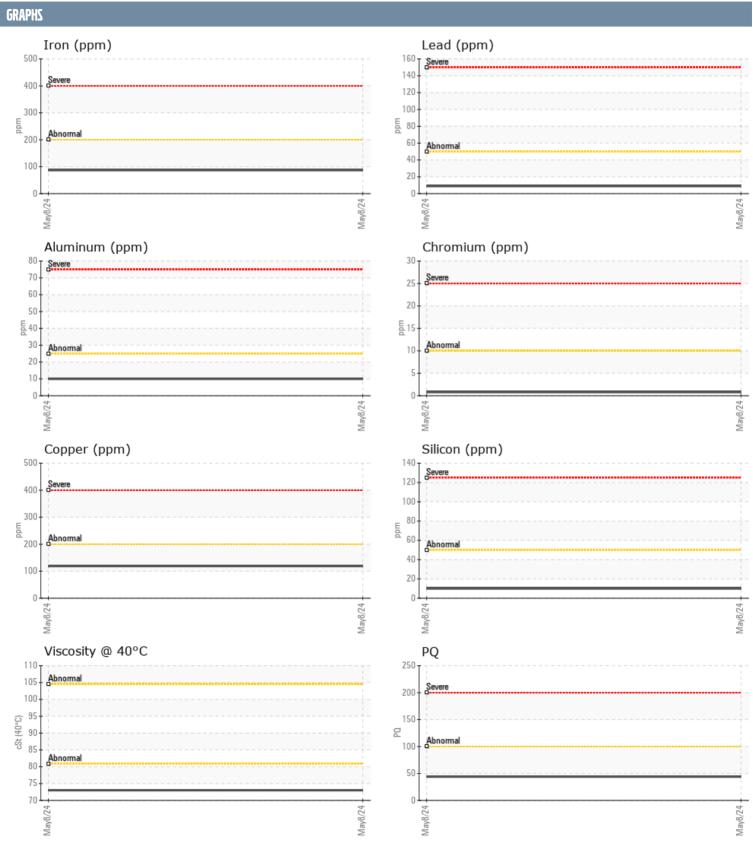

## BRIAN WHELAN 506145 ZF 20336298 - INBOARD - STARBOARD GEARBOX

Sample No: VPA053684
Oil Type: RUBRO SAE 30

| Sample Number                                                                                                                                                                                                                                                                                                                                                                                                                                                                                                                                                                                                                                                                                                                                                                                                                                                                                                                                                                                                                                                                                                                                                                                                                                                                                                                                                                                                                                                                                                                                                                                                                                                                                                                                                                                                                                                                                                                                                                                                                                                                         |  |
|---------------------------------------------------------------------------------------------------------------------------------------------------------------------------------------------------------------------------------------------------------------------------------------------------------------------------------------------------------------------------------------------------------------------------------------------------------------------------------------------------------------------------------------------------------------------------------------------------------------------------------------------------------------------------------------------------------------------------------------------------------------------------------------------------------------------------------------------------------------------------------------------------------------------------------------------------------------------------------------------------------------------------------------------------------------------------------------------------------------------------------------------------------------------------------------------------------------------------------------------------------------------------------------------------------------------------------------------------------------------------------------------------------------------------------------------------------------------------------------------------------------------------------------------------------------------------------------------------------------------------------------------------------------------------------------------------------------------------------------------------------------------------------------------------------------------------------------------------------------------------------------------------------------------------------------------------------------------------------------------------------------------------------------------------------------------------------------|--|
| Sample Date   08 May 2024                                                                                                                                                                                                                                                                                                                                                                                                                                                                                                                                                                                                                                                                                                                                                                                                                                                                                                                                                                                                                                                                                                                                                                                                                                                                                                                                                                                                                                                                                                                                                                                                                                                                                                                                                                                                                                                                                                                                                                                                                                                             |  |
| Machine Hours         301                                                                                                       <                                                                                                                                                                                                                                                                                                                                                                                                                                                                                                                                                                                                                                                                                                                                                                                                                                                                                                                                                                                                                                                                                                                                                                                                                                                                                                                                                                                                                                                                                                                                                                                                                                                                                                                                                                                                                                                                                                                                                     |  |
| Oil Changed Sample Status         Changed NORMAL                                                                                                                                                                                                                                                                                                                                                                                                                                                                                                                                                                                                                                                                                                                                                                                                                                                                                                                                                                                                                                                                                                                                                                                                                                                                                                                                                                                                                                                                                                                                                                                                                                                                                                                                                                                                                                                                                                                                                                                                                                      |  |
| Sample Status                                                                                                                                                                                                                                                                                                                                                                                                                                                                                                                                                                                                                                                                                                                                                                                                                                                                                                                                                                                                                                                                                                                                                                                                                                                                                                                                                                                                                                                                                                                                                                                                                                                                                                                                                                                                                                                                                                                                                                                                                                                                         |  |
| OIL CONDITION           Visc @ 40°C                                                                                                                                                                                                                                                                                                                                                                                                                                                                                                                                                                                                                                                                                                                                                                                                                                                                                                                                                                                                                                                                                                                                                                                                                                                                                                                                                                                                                                                                                                                                                                                                                                                                                                                                                                                                                                                                                                                                                                                                                                                   |  |
| Visc @ 40°C         CSt         73.0 <t< th=""><th></th></t<>                                                                                                                                                                                                                                                                                                                                                                                                                                                                                                                                                                                                                                                                                                                                                                                                                                                                                                                                                                                                                                                                                                                                                                                                                                                                                                                                                                                                                                                                                                                                                                                                                                                                                                                                                                                                                                                                                                                                                                                                                         |  |
| CONTAMINATION           Water         %         NEG                                                                                                                                                                                                                                                                                                                                                                                                                                                                                                                                                                                                                                                                                                                                                                                                                                                                                                                                                                                                                                                                                                                                                                                                                                                                                                                                                                                                                                                                                                                                                                                                                                                                                                                                                                                                                                                                                                                                                                                                                                   |  |
| Water         %         NEG <td></td>                                                                                                                                                                                                                                                                                                                                                                                                                                                                                                                                                                                                                                                                                                                                                                                                                                                                                                                                                                                                                                                                                                                                                                                                                                                                                                                                                                                                                                                                                                                                                                                                                                                                                                                                                                                                                                                                                                                                                                                                                                                 |  |
| Silicon         ppm         10                                                                                                     <                                                                                                                                                                                                                                                                                                                                                                                                                                                                                                                                                                                                                                                                                                                                                                                                                                                                                                                                                                                                                                                                                                                                                                                                                                                                                                                                                                                                                                                                                                                                                                                                                                                                                                                                                                                                                                                                                                                                                  |  |
| Silicon         ppm         10                                                                                                     <                                                                                                                                                                                                                                                                                                                                                                                                                                                                                                                                                                                                                                                                                                                                                                                                                                                                                                                                                                                                                                                                                                                                                                                                                                                                                                                                                                                                                                                                                                                                                                                                                                                                                                                                                                                                                                                                                                                                                  |  |
| Sodium         ppm         4              WEAR METALS           PQ         44              Iron         ppm         87              Copper         ppm         119              Lead         ppm         9              Tin         ppm         4              Aluminum         ppm         10              Chromium         ppm         <1                                                                                                                                                                                                                                                                                                                                                                                                                                                                                                                                                                                                                                                                                                                                                                                                                                                                                                                                                                                                                                                                                                                                                                                                                                                                                                                                                                                                                                                                                                                                                                                                                                                                                                                                           |  |
| Potassium         ppm         4              WEAR METALS           PQ         44              Iron         ppm         87              Copper         ppm         119              Lead         ppm         9              Tin         ppm         4              Aluminum         ppm         10              Chromium         ppm         38              Molybdenum         ppm         38              Nickel         ppm         0              Titanium         ppm         <1                                                                                                                                                                                                                                                                                                                                                                                                                                                                                                                                                                                                                                                                                                                                                                                                                                                                                                                                                                                                                                                                                                                                                                                                                                                                                                                                                                                                                                                                                                                                                                                                  |  |
| PQ         44              Iron         ppm         87              Copper         ppm         119              Lead         ppm         9              Tin         ppm         4              Aluminum         ppm         10              Chromium         ppm         <1                                                                                                                                                                                                                                                                                                                                                                                                                                                                                                                                                                                                                                                                                                                                                                                                                                                                                                                                                                                                                                                                                                                                                                                                                                                                                                                                                                                                                                                                                                                                                                                                                                                                                                                                                                                                           |  |
| Iron         ppm         87              Copper         ppm         119              Lead         ppm         9              Tin         ppm         4              Aluminum         ppm         10              Chromium         ppm         <1              Molybdenum         ppm         38              Nickel         ppm         0              Titanium         ppm         <1              Silver         ppm         0              Manganese         ppm         1                                                                                                                                                                                                                                                                                                                                                                                                                                                                                                                                                                                                                                                                                                                                                                                                                                                                                                                                                                                                                                                                                                                                                                                                                                                                                                                                                                                                                                                                                                                                                                                                         |  |
| Copper         ppm         119              Lead         ppm         9              Tin         ppm         4              Aluminum         ppm         10              Chromium         ppm         <1                                                                                                                                                                                                                                                                                                                                                                                                                                                                                                                                                                                                                                                                                                                                                                                                                                                                                                                                                                                                                                                                                                                                                                                                                                                                                                                                                                                                                                                                                                                                                                                                                                                                                                                                                                                                                                                                               |  |
| Lead         ppm         9              Tin         ppm         4              Aluminum         ppm         10              Chromium         ppm         <1                                                                                                                                                                                                                                                                                                                                                                                                                                                                                                                                                                                                                                                                                                                                                                                                                                                                                                                                                                                                                                                                                                                                                                                                                                                                                                                                                                                                                                                                                                                                                                                                                                                                                                                                                                                                                                                                                                                           |  |
| Tin         ppm         4              Aluminum         ppm         10              Chromium         ppm         <1                                                                                                                                                                                                                                                                                                                                                                                                                                                                                                                                                                                                                                                                                                                                                                                                                                                                                                                                                                                                                                                                                                                                                                                                                                                                                                                                                                                                                                                                                                                                                                                                                                                                                                                                                                                                                                                                                                                                                                   |  |
| Aluminum       ppm       10            Chromium       ppm       <1                                                                                                                                                                                                                                                                                                                                                                                                                                                                                                                                                                                                                                                                                                                                                                                                                                                                                                                                                                                                                                                                                                                                                                                                                                                                                                                                                                                                                                                                                                                                                                                                                                                                                                                                                                                                                                                                                                                                                                                                                    |  |
| Chromium         ppm         Image: square sq |  |
| Molybdenum         ppm         38              Nickel         ppm         0              Titanium         ppm         <1                                                                                                                                                                                                                                                                                                                                                                                                                                                                                                                                                                                                                                                                                                                                                                                                                                                                                                                                                                                                                                                                                                                                                                                                                                                                                                                                                                                                                                                                                                                                                                                                                                                                                                                                                                                                                                                                                                                                                              |  |
| Nickel         ppm         0              Titanium         ppm         <1                                                                                                                                                                                                                                                                                                                                                                                                                                                                                                                                                                                                                                                                                                                                                                                                                                                                                                                                                                                                                                                                                                                                                                                                                                                                                                                                                                                                                                                                                                                                                                                                                                                                                                                                                                                                                                                                                                                                                                                                             |  |
| Titanium         ppm         <1              Silver         ppm         0              Manganese         ppm         1                                                                                                                                                                                                                                                                                                                                                                                                                                                                                                                                                                                                                                                                                                                                                                                                                                                                                                                                                                                                                                                                                                                                                                                                                                                                                                                                                                                                                                                                                                                                                                                                                                                                                                                                                                                                                                                                                                                                                                |  |
| Silver         ppm         0              Manganese         ppm         1                                                                                                                                                                                                                                                                                                                                                                                                                                                                                                                                                                                                                                                                                                                                                                                                                                                                                                                                                                                                                                                                                                                                                                                                                                                                                                                                                                                                                                                                                                                                                                                                                                                                                                                                                                                                                                                                                                                                                                                                             |  |
| Manganese ppm 1                                                                                                                                                                                                                                                                                                                                                                                                                                                                                                                                                                                                                                                                                                                                                                                                                                                                                                                                                                                                                                                                                                                                                                                                                                                                                                                                                                                                                                                                                                                                                                                                                                                                                                                                                                                                                                                                                                                                                                                                                                                                       |  |
|                                                                                                                                                                                                                                                                                                                                                                                                                                                                                                                                                                                                                                                                                                                                                                                                                                                                                                                                                                                                                                                                                                                                                                                                                                                                                                                                                                                                                                                                                                                                                                                                                                                                                                                                                                                                                                                                                                                                                                                                                                                                                       |  |
|                                                                                                                                                                                                                                                                                                                                                                                                                                                                                                                                                                                                                                                                                                                                                                                                                                                                                                                                                                                                                                                                                                                                                                                                                                                                                                                                                                                                                                                                                                                                                                                                                                                                                                                                                                                                                                                                                                                                                                                                                                                                                       |  |
| Vanadium ppm <1                                                                                                                                                                                                                                                                                                                                                                                                                                                                                                                                                                                                                                                                                                                                                                                                                                                                                                                                                                                                                                                                                                                                                                                                                                                                                                                                                                                                                                                                                                                                                                                                                                                                                                                                                                                                                                                                                                                                                                                                                                                                       |  |
| ZAVITIODA                                                                                                                                                                                                                                                                                                                                                                                                                                                                                                                                                                                                                                                                                                                                                                                                                                                                                                                                                                                                                                                                                                                                                                                                                                                                                                                                                                                                                                                                                                                                                                                                                                                                                                                                                                                                                                                                                                                                                                                                                                                                             |  |
| Calcium ppm <b>3045</b>                                                                                                                                                                                                                                                                                                                                                                                                                                                                                                                                                                                                                                                                                                                                                                                                                                                                                                                                                                                                                                                                                                                                                                                                                                                                                                                                                                                                                                                                                                                                                                                                                                                                                                                                                                                                                                                                                                                                                                                                                                                               |  |
| Magnesium ppm <b>14</b>                                                                                                                                                                                                                                                                                                                                                                                                                                                                                                                                                                                                                                                                                                                                                                                                                                                                                                                                                                                                                                                                                                                                                                                                                                                                                                                                                                                                                                                                                                                                                                                                                                                                                                                                                                                                                                                                                                                                                                                                                                                               |  |
| Zinc ppm <b>962</b>                                                                                                                                                                                                                                                                                                                                                                                                                                                                                                                                                                                                                                                                                                                                                                                                                                                                                                                                                                                                                                                                                                                                                                                                                                                                                                                                                                                                                                                                                                                                                                                                                                                                                                                                                                                                                                                                                                                                                                                                                                                                   |  |
| Phosphorus ppm 949                                                                                                                                                                                                                                                                                                                                                                                                                                                                                                                                                                                                                                                                                                                                                                                                                                                                                                                                                                                                                                                                                                                                                                                                                                                                                                                                                                                                                                                                                                                                                                                                                                                                                                                                                                                                                                                                                                                                                                                                                                                                    |  |
| Barium ppm <b>2</b>                                                                                                                                                                                                                                                                                                                                                                                                                                                                                                                                                                                                                                                                                                                                                                                                                                                                                                                                                                                                                                                                                                                                                                                                                                                                                                                                                                                                                                                                                                                                                                                                                                                                                                                                                                                                                                                                                                                                                                                                                                                                   |  |
| Boron ppm <b>521</b>                                                                                                                                                                                                                                                                                                                                                                                                                                                                                                                                                                                                                                                                                                                                                                                                                                                                                                                                                                                                                                                                                                                                                                                                                                                                                                                                                                                                                                                                                                                                                                                                                                                                                                                                                                                                                                                                                                                                                                                                                                                                  |  |

## Diagnosis

Resample at the next service interval to monitor. All component wear rates are normal. There is no indication of any contamination in the oil. The condition of the oil is acceptable for the time in service.