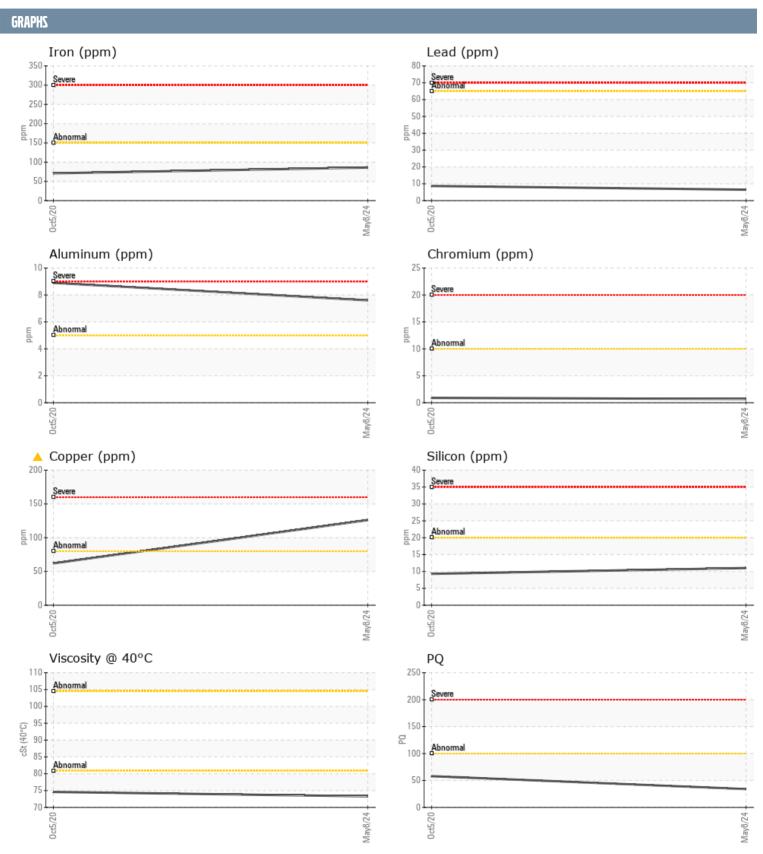

## BRIAN WHELAN 506145 ZF 20336297 - INBOARD - PORT GEARBOX

Sample No: VPA053075
Oil Type: RUBRO SAE 30

| SAMPLE INFORMA | ATION |               |               |      |
|----------------|-------|---------------|---------------|------|
| Sample Number  |       | VPA053075     | VPA031707     | <br> |
| Sample Date    |       | 08 May 2024   | 05 Oct 2020   | <br> |
| Machine Hours  |       | 301           | 153           | <br> |
| Oil Hours      |       | 144           | 153           | <br> |
| Oil Changed    |       | Changed       | Changed       | <br> |
| Sample Status  |       | ABNORMAL      | NORMAL        | <br> |
| OIL CONDITION  |       |               |               |      |
| Visc @ 40°C    | cSt   | <b>73.3</b>   | <b>□</b> 74.6 | <br> |
| CONTAMINATION  |       |               |               |      |
| Water          | %     | NEG           | NEG           | <br> |
| Silicon        | ppm   | <b>11</b>     | <b>9</b>      | <br> |
| Sodium         | ppm   | <b>7</b>      | <b>5</b>      | <br> |
| Potassium      | ppm   | <b>2</b>      | 0             | <br> |
| WEAR METALS    |       |               |               |      |
| PQ             |       | ■34           | <b>□</b> 58   | <br> |
| Iron           | ppm   | <b>■</b> 86   | <b>7</b> 1    | <br> |
| Copper         | ppm   | <b>126</b>    | <b>6</b> 2    | <br> |
| Lead           | ppm   | <b>6</b>      | 9             | <br> |
| Tin            | ppm   | <u> </u>      | <b>0</b>      | <br> |
| Aluminum       | ppm   | <b>■8</b>     | 9             | <br> |
| Chromium       | ppm   | <b>■&lt;1</b> | <1            | <br> |
| Molybdenum     | ppm   | 39            | <b>3</b> 6    | <br> |
| Nickel         | ppm   | ■0            | <1            | <br> |
| Titanium       | ppm   | <1            | <b>-</b> <1   | <br> |
| Silver         | ppm   | 0             | 0             | <br> |
| Manganese      | ppm   | 1             | <u> </u>      | <br> |
| Vanadium       | ppm   | <1            | 0             | <br> |
| ADDITIVES      |       |               |               |      |
| Calcium        | ppm   | 3169          | ■3260         | <br> |
| Magnesium      | ppm   | 14            | ■14           | <br> |
| Zinc           | ppm   | 1024          | ■980          | <br> |
| Phosphorus     | ppm   | 1002          | ■855          | <br> |
| Barium         | ppm   | 2             | <b>2</b>      | <br> |
| Boron          | ppm   | 540           | ■399          | <br> |
|                |       |               |               |      |

## Diagnosis

Oil and filter change at the time of sampling has been noted. Resample at the next service interval to monitor. Bearing and/or bushing wear is indicated. There is no indication of any contamination in the oil. The condition of the oil is acceptable for the time in service.