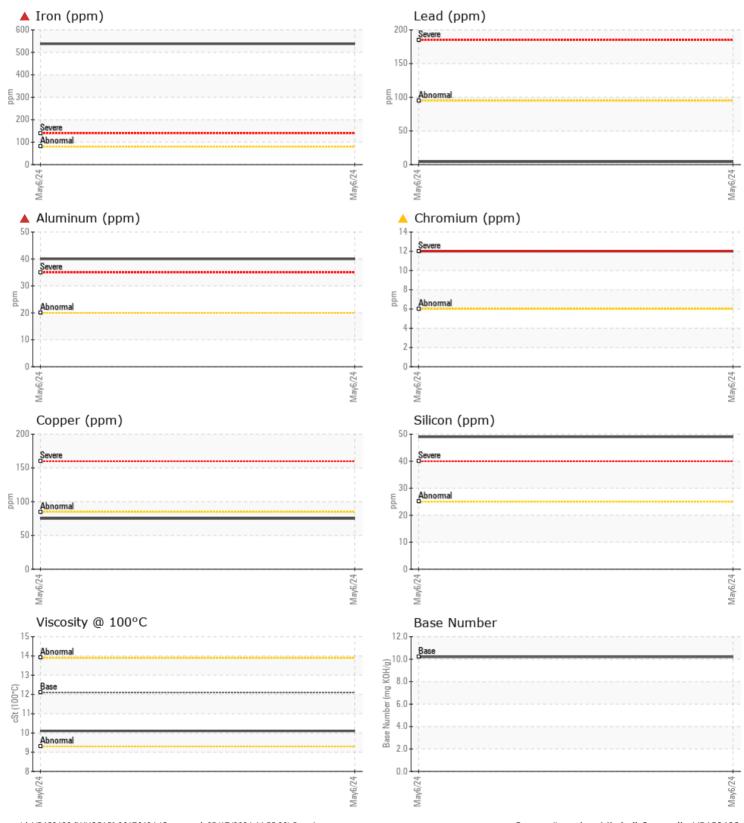

#### SAMPLE INFORMATION

| SAMPLE INFURMA    | IUN      |              |      |  |
|-------------------|----------|--------------|------|--|
| Sample Number     |          | VPA062008    | <br> |  |
| Sample Date       |          | 06 May 2024  | <br> |  |
| Machine Hours     |          | 475          | <br> |  |
| Oil Hours         |          | 5            | <br> |  |
| Oil Changed       |          | Changed      | <br> |  |
| Sample Status     |          | SEVERE       | <br> |  |
|                   |          |              |      |  |
| OIL CONDITION     |          |              |      |  |
| Visc @ 100°C      | cSt      | <b>10.1</b>  | <br> |  |
| Base Number (BN)  | mg KOH/g | <b>10.2</b>  | <br> |  |
| Oxidation (PA)    | %        | 33           | <br> |  |
| CONTAMINATION     |          |              |      |  |
| Water             | %        | <b>0.361</b> | <br> |  |
| Soot %            | %        | 0.301        | <br> |  |
| Nitration (PA)    | %        | 42           | <br> |  |
| Sulfation (PA)    | %        | 45           | <br> |  |
| Glycol            | %        | NEG          | <br> |  |
| Fuel              | %        | <1.0         | <br> |  |
| Silicon           |          | <1.0<br>■49  | <br> |  |
| Sodium            | ppm      | ▲ 984        | <br> |  |
| Potassium         | ppm      | ▲ 39         | <br> |  |
| Folassium         | ppm      | <b>~</b> 39  | <br> |  |
| WEAR METALS       |          |              |      |  |
| Iron              | ppm      | <b>5</b> 38  | <br> |  |
| Copper            | ppm      | 75           | <br> |  |
| Lead              | ppm      | 4            | <br> |  |
| Tin               | ppm      | <b>  </b> <1 | <br> |  |
| Aluminum          | ppm      | <b>4</b> 0   | <br> |  |
| Chromium          | ppm      | <b>1</b> 2   | <br> |  |
| Molybdenum        | ppm      | 53           | <br> |  |
| Nickel            | ppm      | <b>6</b>     | <br> |  |
| Titanium          | ppm      | <b></b> <1   | <br> |  |
| Silver            | ppm      | 0            | <br> |  |
| Manganese         | ppm      | <b>4</b>     | <br> |  |
| Vanadium          | ppm      | <1           | <br> |  |
| ADDITIVES         |          |              |      |  |
| Calcium           | ppm      | 3359         | <br> |  |
|                   | ppm      | 125          | <br> |  |
| Magnesium<br>Zinc | ppm      | 1124         | <br> |  |
| Zinc              | ppm      | 1124         | <br> |  |

#### GRAPHS

Report Id: VP152133 [WUSCAR] 06176424 (Generated: 05/17/2024 11:55:22) Rev: 1

Contact/Location: Mitchell Cogswell - VP152133