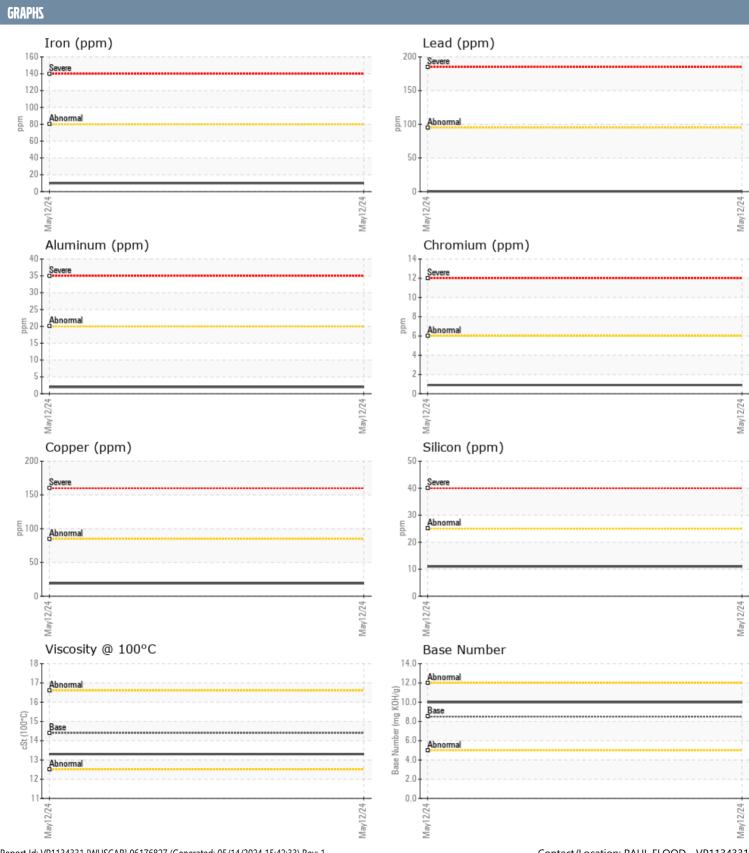

## ENOS VOLVO PENTA 7008458832 - DIESEL ENGINE

Sample No: VPA051240

Oil Type: DIESEL ENGINE OIL SAE 40

| SAMPLE INFORMAT  | TION     |               |      |  |
|------------------|----------|---------------|------|--|
| Sample Number    |          | VPA051240     | <br> |  |
| Sample Date      |          | 12 May 2024   | <br> |  |
| Machine Hours    |          | 0             | <br> |  |
| Oil Hours        |          | 0             | <br> |  |
| Oil Changed      |          | N/A           | <br> |  |
| Sample Status    |          | NORMAL        | <br> |  |
|                  |          |               |      |  |
| OIL CONDITION    |          |               |      |  |
| Visc @ 100°C     | cSt      | <b>13.3</b>   | <br> |  |
| Base Number (BN) | mg KOH/g | <b>10.0</b>   | <br> |  |
| Oxidation (PA)   | %        | 55            | <br> |  |
| CONTAMINATION    |          |               |      |  |
| CONTAMINATION    |          |               |      |  |
| Water            | %        | NEG           | <br> |  |
| Soot %           | %        | ■0.2          | <br> |  |
| Nitration (PA)   | %        | 43            | <br> |  |
| Sulfation (PA)   | %        | 52            | <br> |  |
| Glycol           | %        | NEG           | <br> |  |
| Fuel             | %        | <1.0          | <br> |  |
| Silicon          | ppm      | ■11           | <br> |  |
| Sodium           | ppm      | ■0            | <br> |  |
| Potassium        | ppm      | <b>■</b> 3    | <br> |  |
| WEAR METALS      |          |               |      |  |
| Iron             | ppm      | <b>10</b>     | <br> |  |
| Copper           | ppm      | ■ 19          | <br> |  |
| Lead             | ppm      | <b>■</b> <1   | <br> |  |
| Tin              | ppm      | <b>■</b> <1   | <br> |  |
| Aluminum         | ppm      | 2             | <br> |  |
| Chromium         | ppm      | <1            | <br> |  |
| Molybdenum       | ppm      | <b>■</b> 65   | <br> |  |
| Nickel           | ppm      | <b>■&lt;1</b> | <br> |  |
| Titanium         | ppm      | <b>■&lt;1</b> | <br> |  |
| Silver           | ppm      | <b>■</b> <1   | <br> |  |
| Manganese        | ppm      | <b>■</b> <1   | <br> |  |
| Vanadium         | ppm      | <1            | <br> |  |
| ADDITIVES        |          |               |      |  |
| Calcium          | ppm      | <b>1081</b>   | <br> |  |
| Magnesium        | ppm      | <b>916</b>    | <br> |  |
| Zinc             | ppm      | <b>1211</b>   | <br> |  |
| Phosphorus       | ppm      | <b>1109</b>   | <br> |  |
| Barium           | ppm      | <b>2</b>      | <br> |  |
| Boron            | ppm      | <b>0</b>      | <br> |  |
| 201011           | Lh       |               |      |  |