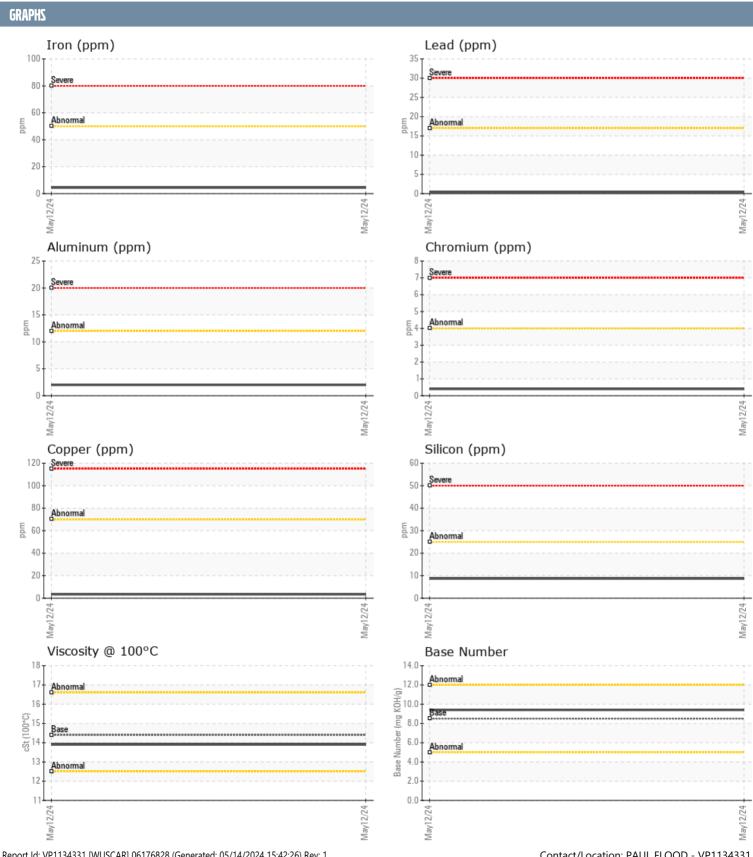

## NOT GIVEN VPAO51237 - GENSET

Sample No: VPA051237

Oil Type: DIESEL ENGINE OIL SAE 40

| SAMPLE INFORMAT  | LIUN     |             |      |  |
|------------------|----------|-------------|------|--|
|                  | Helt     | VDA051227   |      |  |
| Sample Number    |          | VPA051237   | <br> |  |
| Sample Date      |          | 12 May 2024 | <br> |  |
| Machine Hours    |          | 0           | <br> |  |
| Oil Hours        |          |             | <br> |  |
| Oil Changed      |          | N/A         | <br> |  |
| Sample Status    |          | NORMAL      | <br> |  |
| OIL CONDITION    |          |             |      |  |
| Visc @ 100°C     | cSt      | <b>13.9</b> | <br> |  |
| Base Number (BN) | mg KOH/g | ■9.4        | <br> |  |
| Oxidation (PA)   | %        | 61          | <br> |  |
| CONTAMINATION    |          |             |      |  |
| Water            | %        | NEG         | <br> |  |
| Soot %           | %        | ■0.1        | <br> |  |
| Nitration (PA)   | %        | 46          | <br> |  |
| Sulfation (PA)   | %        | 54          | <br> |  |
| Glycol           | %        | NEG         | <br> |  |
| Fuel             | %        | <1.0        | <br> |  |
| Silicon          | ppm      | <b>■</b> 9  | <br> |  |
| Sodium           | ppm      | ■27         | <br> |  |
| Potassium        | ppm      | <b>20</b>   | <br> |  |
| WEAR METALS      |          |             |      |  |
| Iron             | ppm      | <b>4</b>    | <br> |  |
| Copper           | ppm      | ■3          | <br> |  |
| Lead             | ppm      | <b>■</b> <1 | <br> |  |
| Tin              | ppm      | <b>■</b> <1 | <br> |  |
| Aluminum         | ppm      | <b>2</b>    | <br> |  |
| Chromium         | ppm      | <b>□</b> <1 | <br> |  |
| Molybdenum       | ppm      | <b>■39</b>  | <br> |  |
| Nickel           | ppm      | ■0          | <br> |  |
| Titanium         | ppm      | <b>■</b> <1 | <br> |  |
| Silver           | ppm      | ■0          | <br> |  |
| Manganese        | ppm      | <b>■</b> <1 | <br> |  |
| Vanadium         | ppm      | <1          | <br> |  |
| ADDITIVES        |          |             |      |  |
| Calcium          | ppm      | <b>1456</b> | <br> |  |
| Magnesium        | ppm      | <b>442</b>  | <br> |  |
| Zinc             | ppm      | <b>1131</b> | <br> |  |
| Phosphorus       | ppm      | <b>1069</b> | <br> |  |
| Barium           |          | <b>2</b>    | <br> |  |
| Boron            | ppm      | ■2<br>■57   | <br> |  |
| DOTOTT           | ppm      | <u> </u>    |      |  |

## Diagnosis

Resample at the next service interval to monitor. All component wear rates are normal. There is no indication of any contamination in the oil. The BN result indicates that there is suitable alkalinity remaining in the oil. The condition of the oil is suitable for further service.