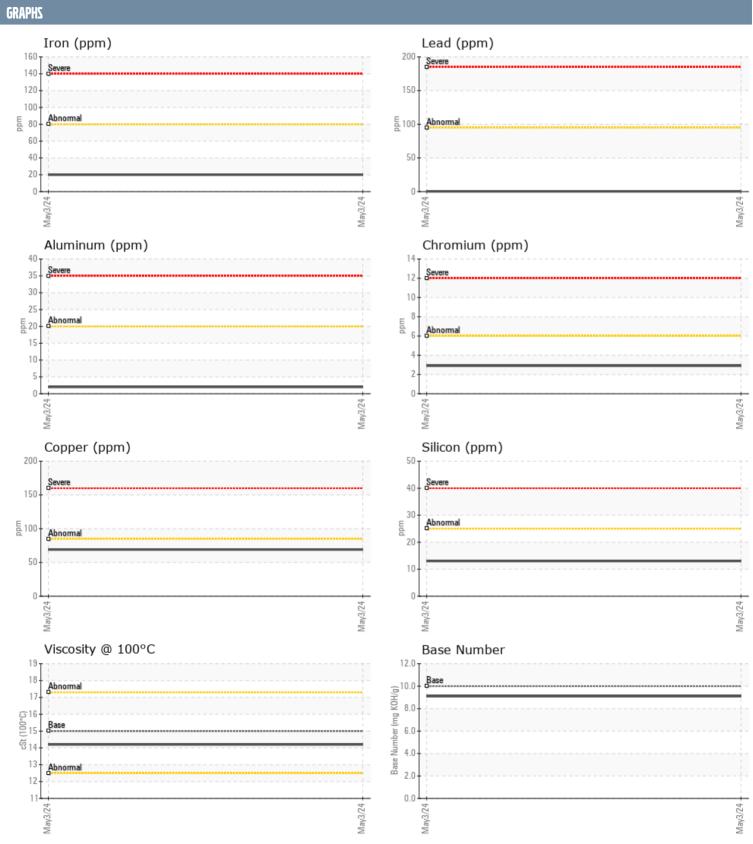

## 3711/GT50-01 VOLVO PENTA 7008446813 - STARBOARD DIESEL ENGINE

Sample No: VPA054954

Oil Type: VOLVO ULTRA DIESEL ENGINE OIL 15W40 VDS-3

| SAMPLE INFORMAT  | TION       |                         |      |  |
|------------------|------------|-------------------------|------|--|
| Sample Number    |            | VPA054954               | <br> |  |
| Sample Date      |            | 03 May 2024             | <br> |  |
| Machine Hours    |            | 1531                    | <br> |  |
| Oil Hours        |            | 0                       | <br> |  |
| Oil Changed      |            | Changed                 | <br> |  |
| Sample Status    |            | NORMAL                  | <br> |  |
| Sumple Status    |            | TOTAL LE                |      |  |
| OIL CONDITION    |            |                         |      |  |
| Visc @ 100°C     | cSt        | <b>14.2</b>             | <br> |  |
| Base Number (BN) | mg KOH/g   | ■9.1                    | <br> |  |
| Oxidation (PA)   | %          | 65                      | <br> |  |
| CONTAMINATION    |            |                         |      |  |
|                  |            |                         |      |  |
| Water            | %          | NEG                     | <br> |  |
| Soot %           | %          | <b>■</b> 0.7            | <br> |  |
| Nitration (PA)   | %          | 68                      | <br> |  |
| Sulfation (PA)   | %          | 56                      | <br> |  |
| Glycol           | %          | NEG                     | <br> |  |
| Fuel<br>Silicon  | %          | <1.0                    | <br> |  |
| Sodium           | ppm        | <b>■</b> 13 <b>■</b> <1 | <br> |  |
| Potassium        | ppm<br>ppm | <b>3</b>                | <br> |  |
| Totassium        | ррпп       |                         |      |  |
| WEAR METALS      |            |                         |      |  |
| Iron             | ppm        | <b>20</b>               | <br> |  |
| Copper           | ppm        | <b>69</b>               | <br> |  |
| Lead             | ppm        | <b>■</b> <1             | <br> |  |
| Tin              | ppm        | <b>■</b> <1             | <br> |  |
| Aluminum         | ppm        | <b>2</b>                | <br> |  |
| Chromium         | ppm        | <b>■</b> 3              | <br> |  |
| Molybdenum       | ppm        | ■ 43                    | <br> |  |
| Nickel           | ppm        | ■3                      | <br> |  |
| Titanium         | ppm        | <b>■</b> <1             | <br> |  |
| Silver           | ppm        | ■4                      | <br> |  |
| Manganese        | ppm        | <b>■ &lt;1</b>          | <br> |  |
| Vanadium         | ppm        | <1                      | <br> |  |
| ADDITIDDA        |            |                         |      |  |
| Calcium          | ppm        | <b>1671</b>             | <br> |  |
| Magnesium        | ppm        | <b>449</b>              | <br> |  |
| Zinc             | ppm        | <b>■</b> 1224           | <br> |  |
| Phosphorus       | ppm        | ■1120                   | <br> |  |
| Barium           | ppm        | ■2                      | <br> |  |
| Boron            | ppm        | <b>49</b>               | <br> |  |
|                  |            |                         |      |  |