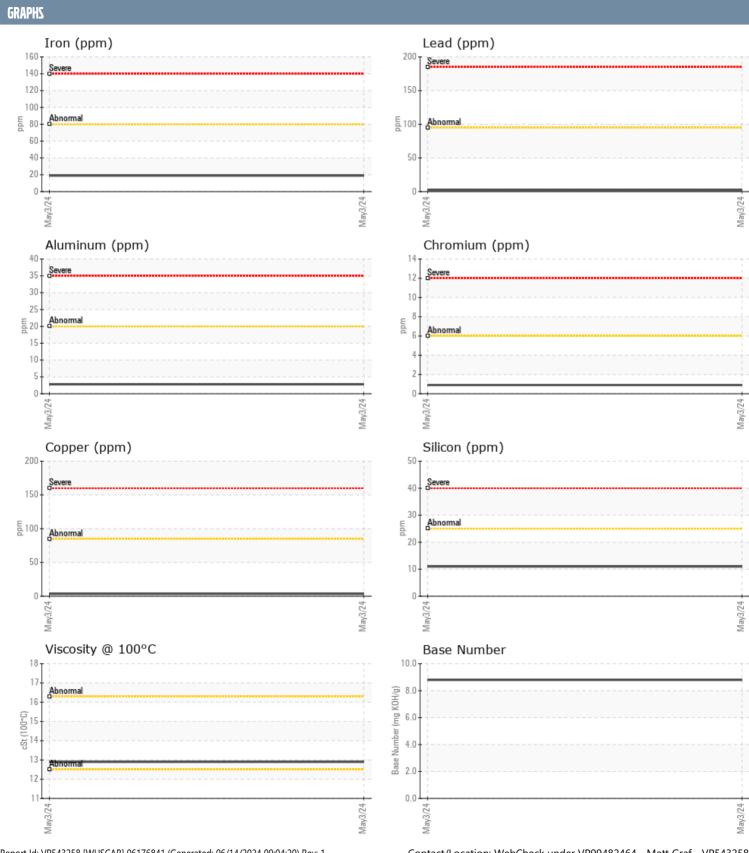

## SWEET SPOT 20132021298 - PORT DIESEL ENGINE

Sample No: VPA060692

Oil Type: VOLVO VDS-4.5 Premium Motor Oil 15W40

| CAMPLE INCORNA   | FIAN     |                  |      |  |
|------------------|----------|------------------|------|--|
| SAMPLE INFORMAT  | TIUN     |                  |      |  |
| Sample Number    |          | VPA060692        | <br> |  |
| Sample Date      |          | 03 May 2024      | <br> |  |
| Machine Hours    |          | 798              | <br> |  |
| Oil Hours        |          | 798              | <br> |  |
| Oil Changed      |          | Changed          | <br> |  |
| Sample Status    |          | NORMAL           | <br> |  |
| OIL CONDITION    |          |                  |      |  |
| Visc @ 100°C     | cSt      | <b>12.9</b>      | <br> |  |
| Base Number (BN) | mg KOH/g | ■8.8             | <br> |  |
| Oxidation (PA)   | %        | 59               | <br> |  |
| CONTAMINATION    |          |                  |      |  |
| Water            | %        | NEG              | <br> |  |
| Soot %           | %        | ■0.8             | <br> |  |
| Nitration (PA)   | %        | 63               | <br> |  |
| Sulfation (PA)   | %        | 56               | <br> |  |
| Glycol           | %        | NEG              | <br> |  |
| Fuel             | %        | <1.0             | <br> |  |
| Silicon          | ppm      | <b>11</b>        | <br> |  |
| Sodium           | ppm      | _<br>0           | <br> |  |
| Potassium        | ppm      | <b>6</b>         | <br> |  |
| WEAR METALS      |          |                  |      |  |
| Iron             | ppm      | <b>1</b> 9       | <br> |  |
| Copper           | ppm      | <b>4</b>         | <br> |  |
| Lead             | ppm      | ■2               | <br> |  |
| Tin              | ppm      | <b>2</b>         | <br> |  |
| Aluminum         | ppm      | ■3               | <br> |  |
| Chromium         | ppm      | <b></b>          | <br> |  |
| Molybdenum       | ppm      | <b>66</b>        | <br> |  |
| Nickel           | ppm      | <b>■&lt;1</b>    | <br> |  |
| Titanium         | ppm      | <b>-</b> <1      | <br> |  |
| Silver           | ppm      | ■0               | <br> |  |
| Manganese        | ppm      | <b>■</b> <1      | <br> |  |
| Vanadium         | ppm      | _<br><1          | <br> |  |
| ADDITIVES        |          |                  |      |  |
| Calcium          | ppm      | <b>1169</b>      | <br> |  |
| Magnesium        | ppm      | 965              | <br> |  |
| Zinc             | ppm      | <b>■</b> 1246    | <br> |  |
| Phosphorus       | ppm      | ■ 1240<br>■ 1123 | <br> |  |
| Barium           | ppm      | <b>2</b>         | <br> |  |
| Boron            | ppm      | <b>3</b>         | <br> |  |
| 20.011           | PP111    |                  |      |  |

## Diagnosis

Resample at the next service interval to monitor. All component wear rates are normal. There is no indication of any contamination in the oil. The BN result indicates that there is suitable alkalinity remaining in the oil. The condition of the oil is acceptable for the time in service.