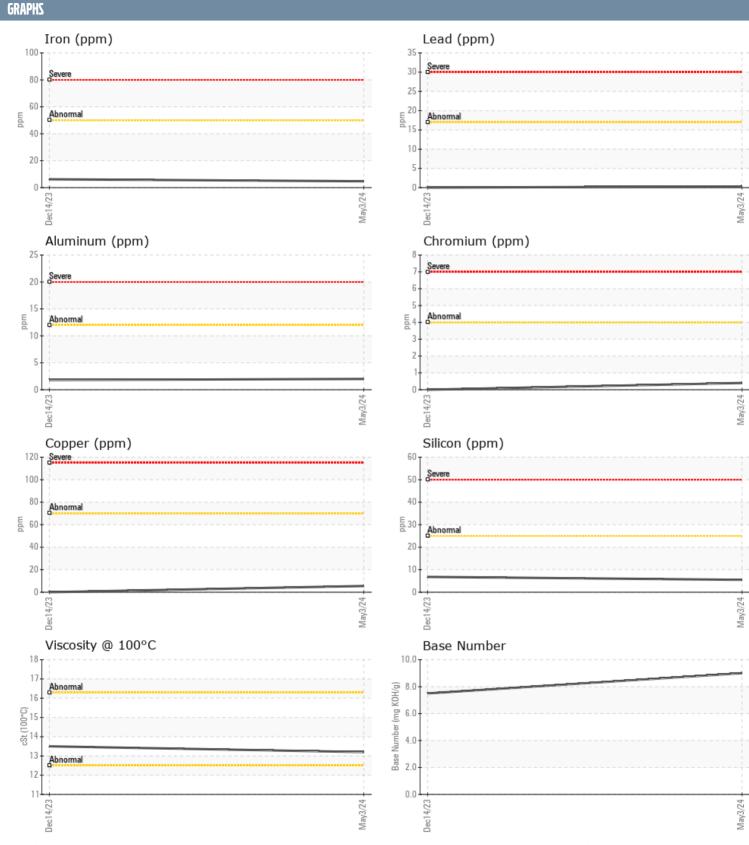

## KEITH WILLIAMS GB6018 PANDA 2000751 - CENTER GENSET

Sample No: VPA258818
Oil Type: SHELL 15W40

| SAMPLE INFORMAT              | <b>TION</b> |               |             |      |
|------------------------------|-------------|---------------|-------------|------|
| Sample Number                |             | VPA258818     | VPA049514   | <br> |
| •                            |             | 03 May 2024   | 14 Dec 2023 |      |
| Sample Date<br>Machine Hours |             | 609           |             |      |
|                              |             | 100           | 493         |      |
| Oil Hours                    |             |               | 100         | <br> |
| Oil Changed                  |             | Changed       | Changed     | <br> |
| Sample Status                |             | NORMAL        | NORMAL      | <br> |
| OIL CONDITION                |             |               |             |      |
| Visc @ 100°C                 | cSt         | <b>13.2</b>   | ■13.5       | <br> |
| Base Number (BN)             | mg KOH/g    | 9.0           | 7.5         | <br> |
| Oxidation (PA)               | %           | 66            | 69          | <br> |
| CONTAMINATION                |             |               |             |      |
| Water                        | %           | NEG           | NEG         | <br> |
| Soot %                       | %           | ■0.1          | 0.2         | <br> |
| Nitration (PA)               | %           | 57            | 58          | <br> |
| Sulfation (PA)               | %           | 55            | 56          | <br> |
| Glycol                       | %           | NEG           | NEG         | <br> |
| Fuel                         | %           | <1.0          | <1.0        | <br> |
| Silicon                      |             | <b>■6</b>     | 7           | <br> |
| Sodium                       | ppm         | <b>0</b>      | □ /<br>□ <1 | <br> |
| Potassium                    | ppm         | <b>4</b>      | <b>6</b>    | <br> |
|                              | ppm         | 4             |             | <br> |
| WEAR METALS                  |             |               |             |      |
| Iron                         | ppm         | <b>5</b>      | <b>6</b>    | <br> |
| Copper                       | ppm         | <b>6</b>      | <b>0</b>    | <br> |
| Lead                         | ppm         | <b>■&lt;1</b> | <b>0</b>    | <br> |
| Tin                          | ppm         | <b>■&lt;1</b> | <b>-</b> <1 | <br> |
| Aluminum                     | ppm         | <b>2</b>      | <b>2</b>    | <br> |
| Chromium                     | ppm         | <1            | 0           | <br> |
| Molybdenum                   | ppm         | <b>43</b>     | □0          | <br> |
| Nickel                       | ppm         | <b>■</b> 0    | П0          | <br> |
| Titanium                     | ppm         | <1            | 0           | <br> |
| Silver                       | ppm         | ■0            | 0           | <br> |
| Manganese                    | ppm         | <b>■&lt;1</b> | ■0          | <br> |
| Vanadium                     | ppm         | <1            | 0           | <br> |
|                              | ррпп        | - 1           | Ü           |      |
| ADDITIVES                    |             |               |             |      |
| Calcium                      | ppm         | <b>1692</b>   | <b>2247</b> | <br> |
| Magnesium                    | ppm         | <b>431</b>    | <b>1</b> 6  | <br> |
| Zinc                         | ppm         | <b>1204</b>   | <b>1231</b> | <br> |
| Phosphorus                   | ppm         | <b>1103</b>   | ■1014       | <br> |
| Barium                       | ppm         | <b>2</b>      | <b>0</b>    | <br> |
| Boron                        | ppm         | <b>75</b>     | <b>1</b> 69 | <br> |
|                              |             |               |             |      |

## Diagnosis

No corrective action is recommended at this time. Resample at the next service interval to monitor.All component wear rates are normal. There is no indication of any contamination in the oil. The BN result indicates that there is suitable alkalinity remaining in the oil. The condition of the oil is acceptable for the time in service.