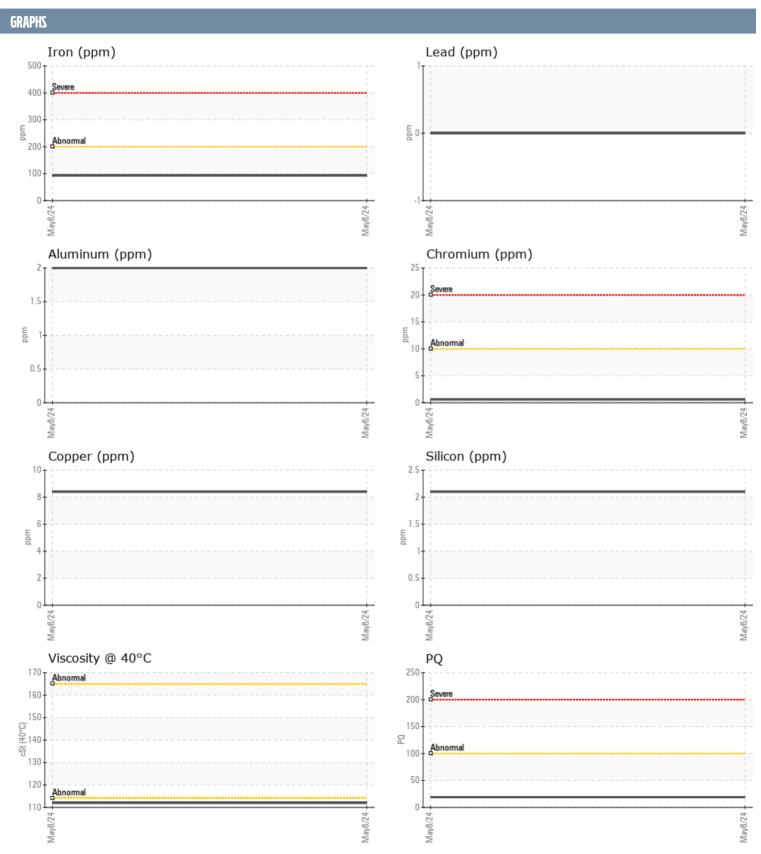

## EMERALD PACIFIC YACHTS 503079 VOLVO PENTA 3200003517 - PORT IPS

Sample No: VPA061992
Oil Type: VOLVO SAE 40

| CAMPLE INFORM   | ATION |             |      |  |
|-----------------|-------|-------------|------|--|
| SAMPLE INFORM   | ATIUN |             |      |  |
| Sample Number   |       | VPA061992   | <br> |  |
| Sample Date     |       | 08 May 2024 | <br> |  |
| Machine Hours   |       | 101         | <br> |  |
| Oil Hours       |       | 0           | <br> |  |
| Oil Changed     |       | N/A         | <br> |  |
| Sample Status   |       | NORMAL      | <br> |  |
| OIL CONDITION   |       |             |      |  |
| Visc @ 40°C     | cSt   | <b>112</b>  | <br> |  |
| CONTRAGNICATION |       |             |      |  |
| CONTAMINATION   |       |             |      |  |
| Water           | %     | NEG         | <br> |  |
| Silicon         | ppm   | 2           | <br> |  |
| Sodium          | ppm   | <b>15</b>   | <br> |  |
| Potassium       | ppm   | <b>2</b>    | <br> |  |
| WEAR METALS     |       |             |      |  |
|                 |       |             |      |  |
| PQ              |       | ■19         | <br> |  |
| Iron            | ppm   | ■93         | <br> |  |
| Copper          | ppm   | 8           | <br> |  |
| Lead            | ppm   | 0           | <br> |  |
| Tin             | ppm   | <1          | <br> |  |
| Aluminum        | ppm   | 2           | <br> |  |
| Chromium        | ppm   | <b></b>     | <br> |  |
| Molybdenum      | ppm   | <1          | <br> |  |
| Nickel          | ppm   | <b></b>     | <br> |  |
| Titanium        | ppm   | 0           | <br> |  |
| Silver          | ppm   | 0           | <br> |  |
| Manganese       | ppm   | 6           | <br> |  |
| Vanadium        | ppm   | 0           | <br> |  |
| ADDITIVES       |       |             |      |  |
| Calcium         | ppm   | 25          | <br> |  |
| Magnesium       | ppm   | 41          | <br> |  |
| Zinc            | ppm   | 83          | <br> |  |
| Phosphorus      | ppm   | 271         | <br> |  |
| Barium          | ppm   | 0           | <br> |  |
| Boron           | ppm   | 5           | <br> |  |
|                 | Tr P  |             |      |  |