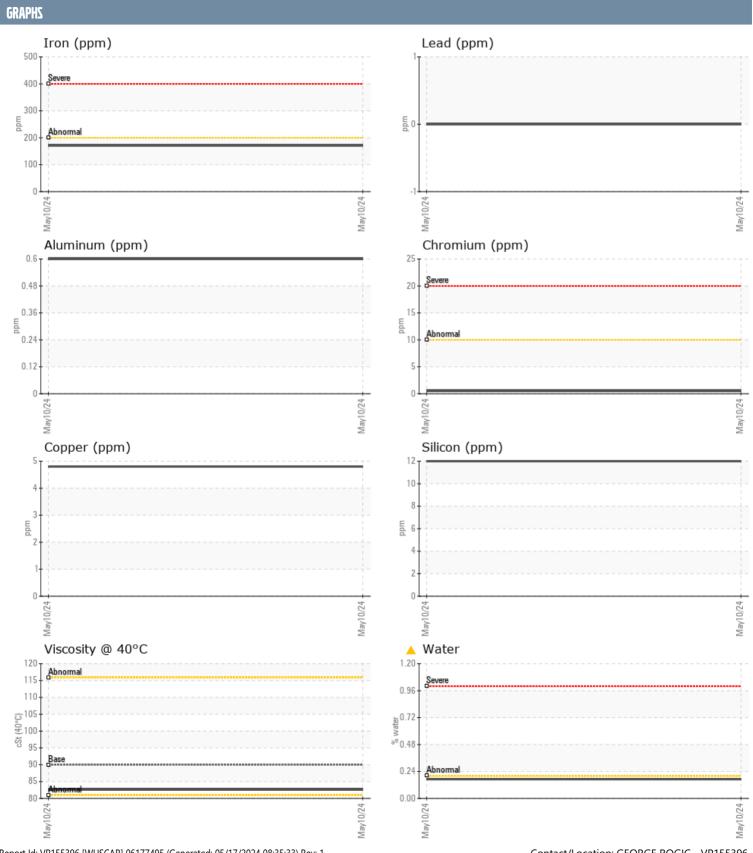

## GARLAND HAGEN R10401772 VOLVO PENTA 3950008331 - STARBOARD IPS

Sample No: VPA029836

Oil Type: VOLVO PENTA GL-5 SAE 75W90

| SAMPLE INFORM | ATION |               |      |  |
|---------------|-------|---------------|------|--|
|               | ATIUN |               |      |  |
| Sample Number |       | VPA029836     | <br> |  |
| Sample Date   |       | 10 May 2024   | <br> |  |
| Machine Hours |       | 41            | <br> |  |
| Oil Hours     |       | 0             | <br> |  |
| Oil Changed   |       | N/A           | <br> |  |
| Sample Status |       | MARGINAL      | <br> |  |
| OIL CONDITION |       |               |      |  |
| Visc @ 40°C   | cSt   | ■82.6         | <br> |  |
| CONTAMINATION |       |               |      |  |
| Water         | %     | <u> </u>      | <br> |  |
| Silicon       | ppm   | 12            | <br> |  |
| Sodium        | ppm   | ■3            | <br> |  |
| Potassium     | ppm   | 3             | <br> |  |
|               | PPIII |               |      |  |
| WEAR METALS   |       |               |      |  |
| PQ            |       | <b>■</b> 54   | <br> |  |
| Iron          | ppm   | <b>171</b>    | <br> |  |
| Copper        | ppm   | 5             | <br> |  |
| Lead          | ppm   | 0             | <br> |  |
| Tin           | ppm   | <1            | <br> |  |
| Aluminum      | ppm   | <1            | <br> |  |
| Chromium      | ppm   | <b>-&lt;1</b> | <br> |  |
| Molybdenum    | ppm   | <b>■</b> 0    | <br> |  |
| Nickel        | ppm   | <b>■</b> 0    | <br> |  |
| Titanium      | ppm   | 0             | <br> |  |
| Silver        | ppm   | 0             | <br> |  |
| Manganese     | ppm   | <b>5</b>      | <br> |  |
| Vanadium      | ppm   | 0             | <br> |  |
| ADDITIVES     |       |               |      |  |
| Calcium       | ppm   | 7             | <br> |  |
| Magnesium     | ppm   | <b>167</b>    | <br> |  |
| Zinc          | ppm   | □0            | <br> |  |
| Phosphorus    | ppm   | <b>1306</b>   | <br> |  |
| Barium        | ppm   | ■0            | <br> |  |
| Boron         | ppm   | ■333          | <br> |  |
| DOTOTI        | PPIII |               |      |  |