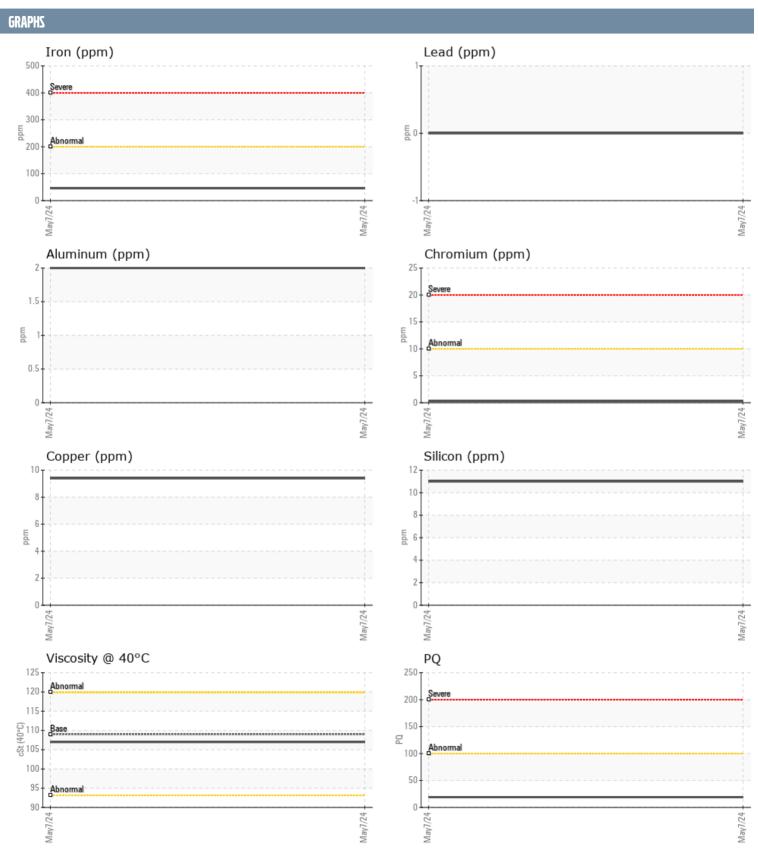

## MURTAGH MURTAGH VOLVO PENTA 3940024115 - PORT IPS

Sample No: VPA057334

**Oil Type:** GEAR OIL SAE 75W90

| CAMPLE INFORM | ATION |               |      |  |
|---------------|-------|---------------|------|--|
| SAMPLE INFORM | ATIUN |               |      |  |
| Sample Number |       | VPA057334     | <br> |  |
| Sample Date   |       | 07 May 2024   | <br> |  |
| Machine Hours |       | 247           | <br> |  |
| Oil Hours     |       | 0             | <br> |  |
| Oil Changed   |       | Changed       | <br> |  |
| Sample Status |       | NORMAL        | <br> |  |
|               |       |               |      |  |
| OIL CONDITION |       |               |      |  |
| Visc @ 40°C   | cSt   | <b>107</b>    | <br> |  |
| CONTAMINATION | ı     |               |      |  |
| Water         | %     | NEG           | <br> |  |
| Silicon       | ppm   | 11            | <br> |  |
| Sodium        | ppm   | <b>4</b>      | <br> |  |
| Potassium     | ppm   | <b>■</b> 0    | <br> |  |
| WEAR METALS   |       |               |      |  |
| PQ            |       | <b>19</b>     | <br> |  |
| Iron          | ppm   | <b>46</b>     | <br> |  |
| Copper        | ppm   | 9             | <br> |  |
| Lead          | ppm   | 0             | <br> |  |
| Tin           | ppm   | <1            | <br> |  |
| Aluminum      | ppm   | 2             | <br> |  |
| Chromium      | ppm   | <b>■&lt;1</b> | <br> |  |
| Molybdenum    | ppm   | <b>■</b> 0    | <br> |  |
| Nickel        | ppm   | <b>■</b> 0    | <br> |  |
| Titanium      | ppm   | 0             | <br> |  |
| Silver        | ppm   | 0             | <br> |  |
| Manganese     | ppm   | <b>2</b>      | <br> |  |
| Vanadium      | ppm   | 0             | <br> |  |
| ADDITIVES     |       |               |      |  |
| Calcium       | ppm   | <b>■</b> <1   | <br> |  |
| Magnesium     | ppm   | <b>5</b>      | <br> |  |
| Zinc          | ppm   | ■0            | <br> |  |
| Phosphorus    | ppm   | <b>1376</b>   | <br> |  |
| Barium        | ppm   | <b>-</b> <1   | <br> |  |
| Boron         | ppm   | ■308          | <br> |  |
|               |       |               |      |  |

## Diagnosis

Resample at the next service interval to monitor. All component wear rates are normal. There is no indication of any contamination in the oil. The condition of the oil is acceptable for the time in service.