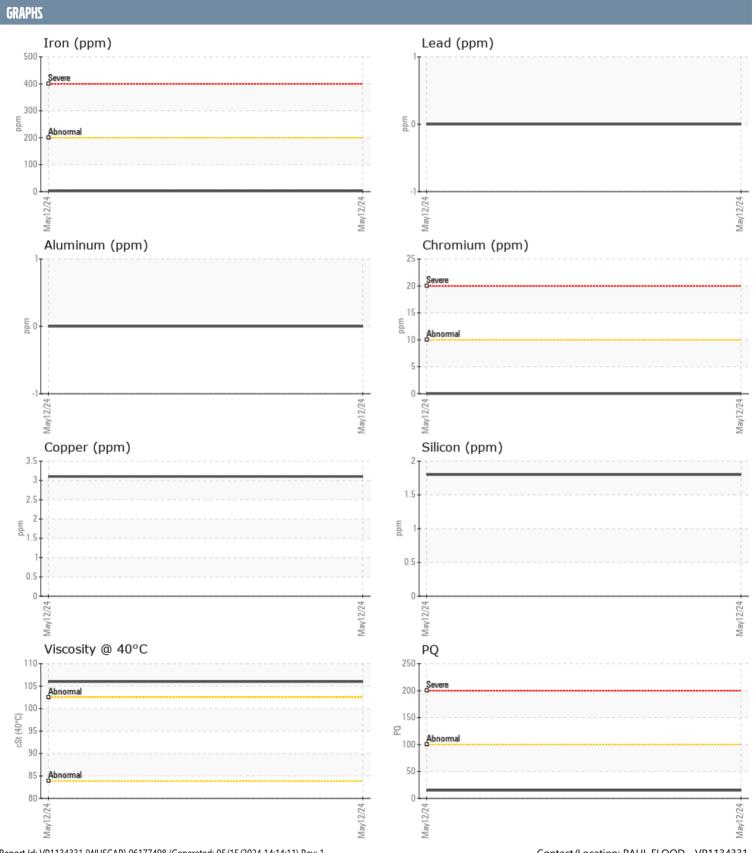

## J163787331 VOLVO PENTA 3950004120 (S/N 395004120) - PORT IPS

Sample No: VPA051233
Oil Type: {unknown}

| SAMPLE INFORM | ATION |             |      |  |
|---------------|-------|-------------|------|--|
| Sample Number |       | VPA051233   | <br> |  |
| Sample Date   |       | 12 May 2024 | <br> |  |
| Machine Hours |       | 0           | <br> |  |
| Oil Hours     |       | 0           | <br> |  |
| Oil Changed   |       | N/A         | <br> |  |
| Sample Status |       | NORMAL      | <br> |  |
| OIL CONDITION |       |             |      |  |
| Visc @ 40°C   | cSt   | <b>106</b>  | <br> |  |
| CONTAMINATION |       |             |      |  |
| Water         | %     | NEG         | <br> |  |
| Silicon       | ppm   | 2           | <br> |  |
| Sodium        | ppm   | <b>1</b>    | <br> |  |
| Potassium     | ppm   | <b>0</b>    | <br> |  |
| WEAR METALS   |       |             |      |  |
| PQ            |       | <b>15</b>   | <br> |  |
| Iron          | ppm   | <b>4</b>    | <br> |  |
| Copper        | ppm   | 3           | <br> |  |
| Lead          | ppm   | 0           | <br> |  |
| Tin           | ppm   | <1          | <br> |  |
| Aluminum      | ppm   | 0           | <br> |  |
| Chromium      | ppm   | ■0          | <br> |  |
| Molybdenum    | ppm   | 0           | <br> |  |
| Nickel        | ppm   | ■0          | <br> |  |
| Titanium      | ppm   | 0           | <br> |  |
| Silver        | ppm   | 0           | <br> |  |
| Manganese     | ppm   | 1           | <br> |  |
| Vanadium      | ppm   | 0           | <br> |  |
| ADDITIVES     |       |             |      |  |
| Calcium       | ppm   | 3           | <br> |  |
| Magnesium     | ppm   | 0           | <br> |  |
| Zinc          | ppm   | 0           | <br> |  |
| Phosphorus    | ppm   | 1378        | <br> |  |
| Barium        | ppm   | 0           | <br> |  |
| Boron         | ppm   | 330         | <br> |  |
|               |       |             |      |  |