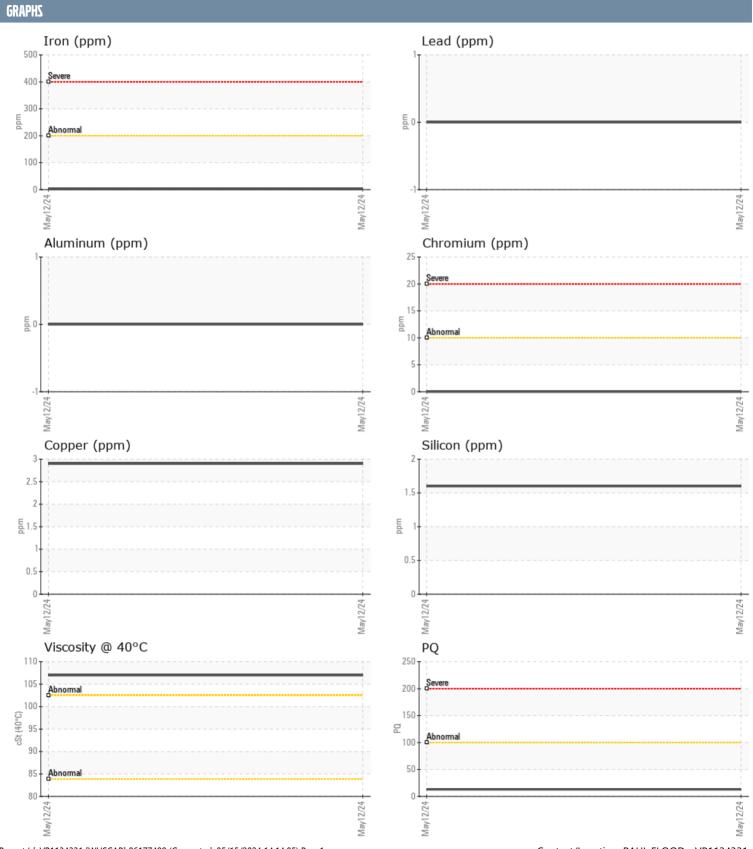

## VOLVO PENTA 3950004121 (S/N 395004121) - STARBOARD IPS

Sample No: VPA051235
Oil Type: {unknown}

| SAMPLE INFORMA | ATION      |             |      |  |
|----------------|------------|-------------|------|--|
| Sample Number  |            | VPA051235   | <br> |  |
| Sample Number  |            | 12 May 2024 | <br> |  |
| Machine Hours  |            | 0           | <br> |  |
| Oil Hours      |            | 0           | <br> |  |
| Oil Changed    |            | N/A         | <br> |  |
| Sample Status  |            | NORMAL      | <br> |  |
| Sample Status  |            | NORWIAL     | <br> |  |
| OIL CONDITION  |            |             |      |  |
| Visc @ 40°C    | cSt        | <b>107</b>  | <br> |  |
| CONTAMINATION  |            |             |      |  |
| Water          | %          | NEG         | <br> |  |
| Silicon        |            | 2           | <br> |  |
| Sodium         | ppm        | <b>2</b>    | <br> |  |
| Potassium      | ppm<br>ppm | <b>0</b>    | <br> |  |
| Potassium      | ррш        |             | <br> |  |
| WEAR METALS    |            |             |      |  |
| PQ             |            | <b>1</b> 3  | <br> |  |
| Iron           | ppm        | <b>2</b>    | <br> |  |
| Copper         | ppm        | 3           | <br> |  |
| Lead           | ppm        | 0           | <br> |  |
| Tin            | ppm        | <1          | <br> |  |
| Aluminum       | ppm        | 0           | <br> |  |
| Chromium       | ppm        | □0          | <br> |  |
| Molybdenum     | ppm        | 0           | <br> |  |
| Nickel         | ppm        | ■0          | <br> |  |
| Titanium       | ppm        | 0           | <br> |  |
| Silver         | ppm        | <1          | <br> |  |
| Manganese      | ppm        | 1           | <br> |  |
| Vanadium       | ppm        | 0           | <br> |  |
| ADDITIVES      |            |             |      |  |
| Calcium        | ppm        | <1          | <br> |  |
| Magnesium      | ppm        | 0           | <br> |  |
| Zinc           | ppm        | 0           | <br> |  |
| Phosphorus     | ppm        | 1351        | <br> |  |
| Barium         | ppm        | 0           | <br> |  |
| Boron          | ppm        | 331         | <br> |  |