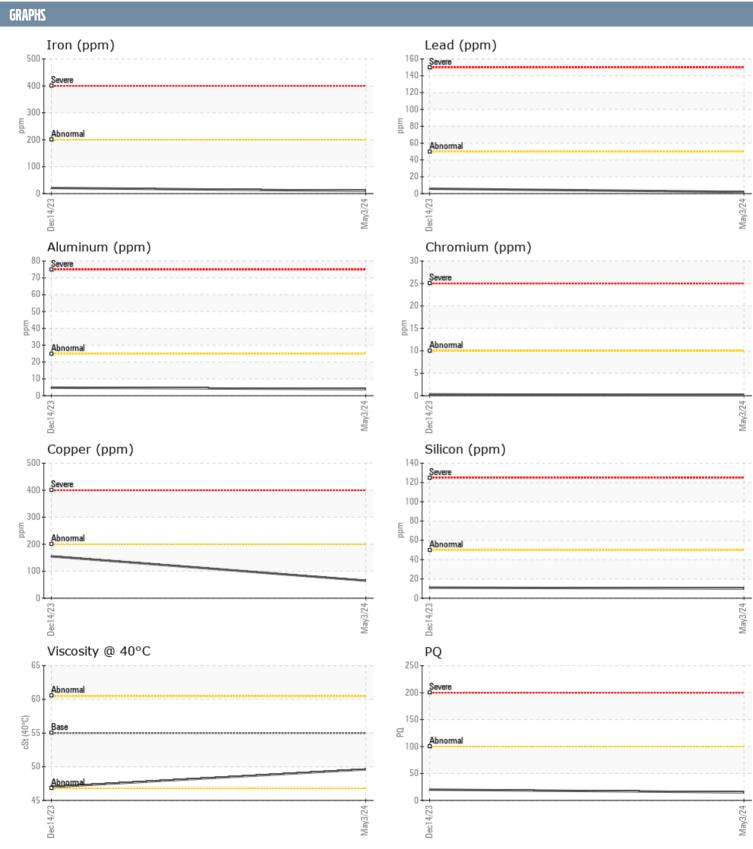

## KEITH WILLIAMS GB6018 TWIN DISC 2437830 - INBOARD - PORT GEARBOX

Sample No: VPA054956

Oil Type: MOBIL MOBILFLUID 424

| SAMPLE INFORM | IATION |               |             |      |
|---------------|--------|---------------|-------------|------|
|               | ATION  |               |             |      |
| Sample Number |        | VPA054956     | VPA049510   | <br> |
| Sample Date   |        | 03 May 2024   | 14 Dec 2023 | <br> |
| Machine Hours |        | 0             | 662         | <br> |
| Oil Hours     |        | 0             | 200         | <br> |
| Oil Changed   |        | Not Changd    | Changed     | <br> |
| Sample Status |        | NORMAL        | NORMAL      | <br> |
| OIL CONDITION |        |               |             |      |
| Visc @ 40°C   | cSt    | <b>49.6</b>   | <b>47.0</b> | <br> |
| CONTAMINATION | 1      |               |             |      |
| Water         | %      | NEG           | NEG         | <br> |
| Silicon       | ppm    | ■10           | <b>1</b> 1  | <br> |
| Sodium        | ppm    | <b>5</b>      | <b>5</b>    | <br> |
| Potassium     | ppm    | <b>0</b>      | <b>2</b>    | <br> |
| WEAR METALS   |        |               |             |      |
| PQ            |        | <b>1</b> 5    | <b>1</b> 20 | <br> |
| Iron          | ppm    | <b>10</b>     | □21         | <br> |
| Copper        | ppm    | <b>65</b>     | <b>1</b> 55 | <br> |
| Lead          | ppm    | <b>2</b>      | <b>6</b>    | <br> |
| Tin           | ppm    | <b>■&lt;1</b> | <b>0</b>    | <br> |
| Aluminum      | ppm    | <b>■</b> 4    | <b>5</b>    | <br> |
| Chromium      | ppm    | <b>■&lt;1</b> | <b>-</b> <1 | <br> |
| Molybdenum    | ppm    | <b>■</b> 3    | <b>5</b>    | <br> |
| Nickel        | ppm    | <b>0</b>      | < 1         | <br> |
| Titanium      | ppm    | 0             | <1          | <br> |
| Silver        | ppm    | 0             | 0           | <br> |
| Manganese     | ppm    | <b>2</b>      | <b>-</b> <1 | <br> |
| Vanadium      | ppm    | 0             | 0           | <br> |
| ADDITIVES     |        |               |             |      |
| Calcium       | ppm    | ■3504         | □3559       | <br> |
| Magnesium     | ppm    | <b>■68</b>    | ■89         | <br> |
| Zinc          | ppm    | <b>■1414</b>  | ■ 1467      | <br> |
| Phosphorus    | ppm    | <b>1162</b>   | 1188        | <br> |
| Barium        | ppm    | ■0            | <b>0</b>    | <br> |
| Boron         | ppm    | ■136          | 119         | <br> |
|               | 1-1    |               |             |      |

## Diagnosis

Resample at the next service interval to monitor. All component wear rates are normal. There is no indication of any contamination in the oil. The condition of the oil is acceptable for the time in service.