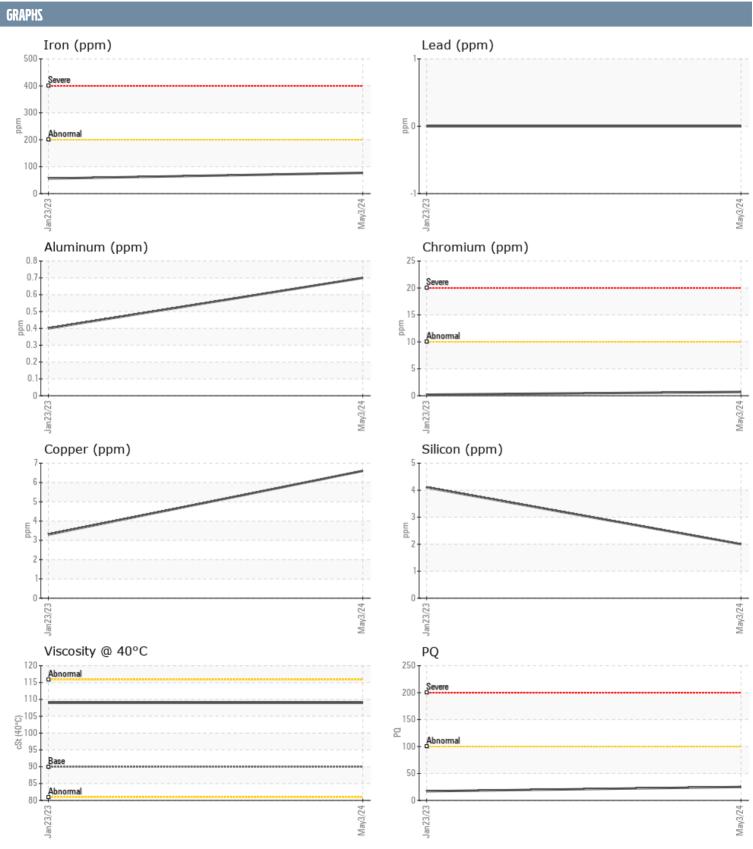

## FRANK 3711/GT50-01 VOLVO PENTA 3950003715 - STARBOARD IPS

Sample No: VPA058356

**Oil Type:** VOLVO PENTA GL-5 SAE 75W90

| SAMPLE INFORM | ATION |                 |              |      |
|---------------|-------|-----------------|--------------|------|
| Sample Number |       | VPA058356       | VPA041383    | <br> |
| Sample Date   |       | 03 May 2024     | 23 Jan 2023  | <br> |
| Machine Hours |       | 1531            | 752          | <br> |
| Oil Hours     |       | 0               | 200          | <br> |
| Oil Changed   |       | Changed         | Changed      | <br> |
| Sample Status |       | NORMAL          | ABNORMAL     | <br> |
| OIL CONDITION |       |                 |              |      |
| Visc @ 40°C   | cSt   | <b>109</b>      | <b>□</b> 109 | <br> |
| CONTAMINATION |       |                 |              |      |
|               |       |                 |              |      |
| Water         | %     | ■ 0.225         | NEG          | <br> |
| Silicon       | ppm   | 2               | 4            | <br> |
| Sodium        | ppm   | ■3              | 1            | <br> |
| Potassium     | ppm   | ■0              | <b>2</b>     | <br> |
| WEAR METALS   |       |                 |              |      |
| PQ            |       | <b>25</b>       | <b>1</b> 7   | <br> |
| Iron          | ppm   | _<br><b>■77</b> | <b>5</b> 6   | <br> |
| Copper        | ppm   | 7               | 3            | <br> |
| Lead          | ppm   | 0               | 0            | <br> |
| Tin           | ppm   | <1              | 0            | <br> |
| Aluminum      | ppm   | <1              | <1           | <br> |
| Chromium      | ppm   | <b>■&lt;1</b>   | < 1          | <br> |
| Molybdenum    | ppm   | <b>■</b> 0      | <b>-</b> <1  | <br> |
| Nickel        | ppm   | <b>■&lt;1</b>   | <b>0</b>     | <br> |
| Titanium      | ppm   | 0               | 0            | <br> |
| Silver        | ppm   | 0               | 0            | <br> |
| Manganese     | ppm   | <b>■</b> 3      | <b>2</b>     | <br> |
| Vanadium      | ppm   | 0               | 0            | <br> |
| ADDITIVES     |       |                 |              |      |
| Calcium       | ppm   | <b>5</b> 4      | □14          | <br> |
| Magnesium     | ppm   | 0               | 3            | <br> |
| Zinc          | ppm   | <b>■</b> 21     | <b>1</b> 0   | <br> |
| Phosphorus    | ppm   | <b>1384</b>     | <b>1447</b>  | <br> |
| Barium        | ppm   | <b>0</b>        | <b>0</b>     | <br> |
| Boron         | ppm   | ■317            | ■348         | <br> |
|               |       |                 |              |      |