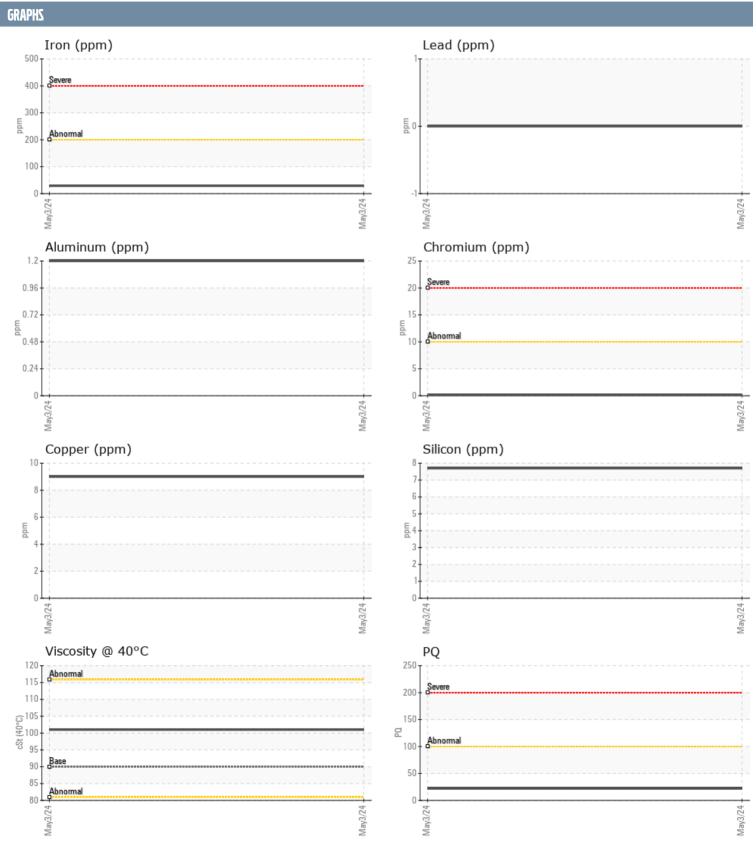

## GARY BROWN GT5011 VOLVO PENTA 3950009129 - STARBOARD IPS

Sample No: VPA058358

**Oil Type:** VOLVO PENTA GL-5 SAE 75W90

| SAMPLE INFORM             | IATION    |                      |      |  |
|---------------------------|-----------|----------------------|------|--|
|                           |           | VPA058358            |      |  |
| Sample Number             |           |                      | <br> |  |
| Sample Date Machine Hours |           | 03 May 2024<br>106   | <br> |  |
| Oil Hours                 |           | 106                  | <br> |  |
| Oil Changed               |           |                      | <br> |  |
| Sample Status             |           | Not Changd<br>NORMAL | <br> |  |
| Sample Status             |           | NORIVIAL             | <br> |  |
| OIL CONDITION             |           |                      |      |  |
| Visc @ 40°C               | cSt       | <b>101</b>           | <br> |  |
| CONTAMINATION             | N         |                      |      |  |
| Water                     | %         | <b>□</b> 0.166       | <br> |  |
| Silicon                   | ppm       | 8                    | <br> |  |
| Sodium                    | ppm       | <b>■</b> 5           | <br> |  |
| Potassium                 | ppm       | <b>6</b>             | <br> |  |
|                           | F   F   T |                      |      |  |
| WEAR METALS               |           |                      |      |  |
| PQ                        |           | <b>22</b>            | <br> |  |
| Iron                      | ppm       | <b>■29</b>           | <br> |  |
| Copper                    | ppm       | 9                    | <br> |  |
| Lead                      | ppm       | 0                    | <br> |  |
| Tin                       | ppm       | <1                   | <br> |  |
| Aluminum                  | ppm       | 1                    | <br> |  |
| Chromium                  | ppm       | <b>■&lt;1</b>        | <br> |  |
| Molybdenum                | ppm       | <b>■</b> 0           | <br> |  |
| Nickel                    | ppm       | <b>■</b> 0           | <br> |  |
| Titanium                  | ppm       | 0                    | <br> |  |
| Silver                    | ppm       | 0                    | <br> |  |
| Manganese                 | ppm       | <b>■</b> 5           | <br> |  |
| Vanadium                  | ppm       | 0                    | <br> |  |
| ADDITIVES                 |           |                      |      |  |
| Calcium                   | ppm       | <b>52</b>            | <br> |  |
| Magnesium                 | ppm       | 927                  | <br> |  |
| Zinc                      | ppm       | <b>■</b> <1          | <br> |  |
| Phosphorus                | ppm       | <b>1623</b>          | <br> |  |
| Barium                    | ppm       | <b>■</b> 0           | <br> |  |
| Boron                     | ppm       | <b>■</b> 553         | <br> |  |
| 20.011                    | PPIII     |                      |      |  |

## Diagnosis

No corrective action is recommended at this time. Resample at the next service interval to monitor.All component wear rates are normal. The water content is negligible. There is no indication of any contamination in the oil. The condition of the oil is acceptable for the time in service.