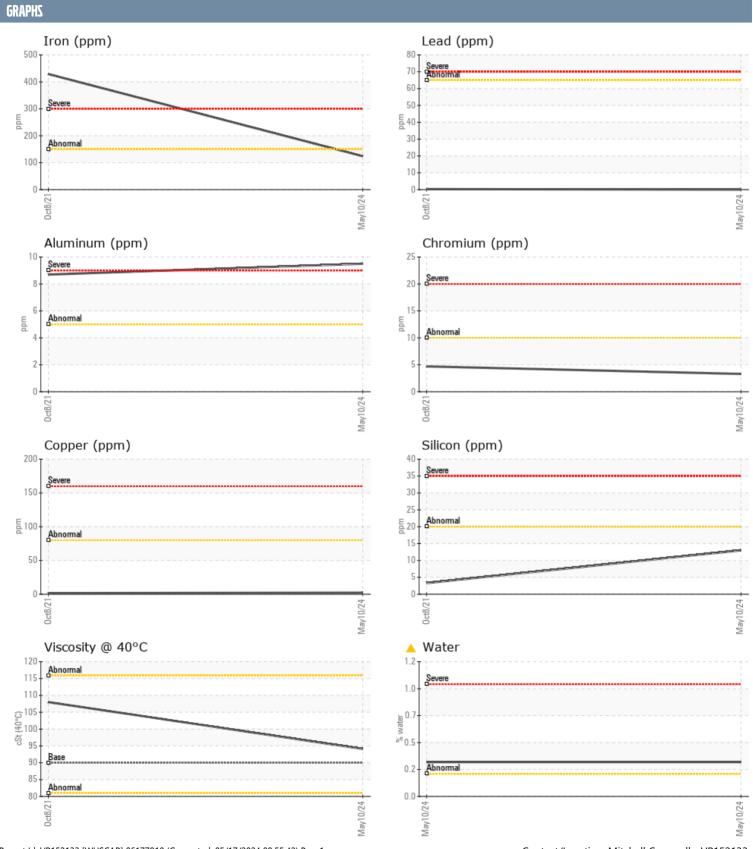

## RAFFY LORENTZIAN 205581 VOLVO PENTA A218121 - STERNDRIVE - STARBOARD GEARBOX

Sample No: VPA062005

**Oil Type:** VOLVO PENTA GL-5 SAE 75W90

| SAMPLE INFORM | ATION |                |             |      |
|---------------|-------|----------------|-------------|------|
| Sample Number |       | VPA062005      | VPA023716   | <br> |
| Sample Date   |       | 10 May 2024    | 08 Oct 2021 | <br> |
| Machine Hours |       | 452            | 450         | <br> |
| Oil Hours     |       | 0              | 15          | <br> |
| Oil Changed   |       | Changed        | Changed     | <br> |
| Sample Status |       | ABNORMAL       | SEVERE      | <br> |
|               |       | 7151101111712  | SEVERLE     |      |
| OIL CONDITION |       |                |             |      |
| Visc @ 40°C   | cSt   | <b>94.1</b>    | □108        | <br> |
| CONTAMINATION | 1     |                |             |      |
| Water         | %     | <b>△</b> 0.306 | NEG         | <br> |
| Silicon       | ppm   | <b>1</b> 3     | <b>3</b>    | <br> |
| Sodium        | ppm   | ■18            | <b>2</b> 4  | <br> |
| Potassium     | ppm   | <b>1</b>       | <b>0</b>    | <br> |
| WEAR METALS   |       |                |             |      |
| PQ            |       | <b>66</b>      | ■25         | <br> |
| Iron          | ppm   | <b>124</b>     | <b>4</b> 29 | <br> |
| Copper        | ppm   | <b>2</b>       | <b>2</b>    | <br> |
| Lead          | ppm   | <b>■</b> 0     | <b>-</b> <1 | <br> |
| Tin           | ppm   | <b>■&lt;1</b>  | <b>0</b>    | <br> |
| Aluminum      | ppm   | <b>10</b>      | <u>^</u> 9  | <br> |
| Chromium      | ppm   | <b>■3</b>      | 5           | <br> |
| Molybdenum    | ppm   | <b>135</b>     | <b>0</b>    | <br> |
| Nickel        | ppm   | <b>■</b> 9     | 6           | <br> |
| Titanium      | ppm   | <1             | 0           | <br> |
| Silver        | ppm   | 0              | 0           | <br> |
| Manganese     | ppm   | <b>1</b> 4     | <b>4</b>    | <br> |
| Vanadium      | ppm   | 0              | 0           | <br> |
| ADDITIVES     |       |                |             |      |
| Calcium       | ppm   | <b>264</b>     | <b>□</b> 31 | <br> |
| Magnesium     | ppm   | <b>■</b> 51    | <b>3</b>    | <br> |
| Zinc          | ppm   | ■235           | <b>4</b> 7  | <br> |
| Phosphorus    | ppm   | <b>1575</b>    | 1177        | <br> |
| Barium        | ppm   | ■3             | <b>0</b>    | <br> |
| Boron         | ppm   | ■390           | <b>198</b>  | <br> |
|               |       |                |             |      |

## Diagnosis

We advise that you check for the source of water entry. The oil change at the time of sampling has been noted. Resample at the next service interval to monitor. All component wear rates are normal. Appearance is hazy. There is a light concentration of water present in the oil. The condition of the oil is acceptable for the time in service.