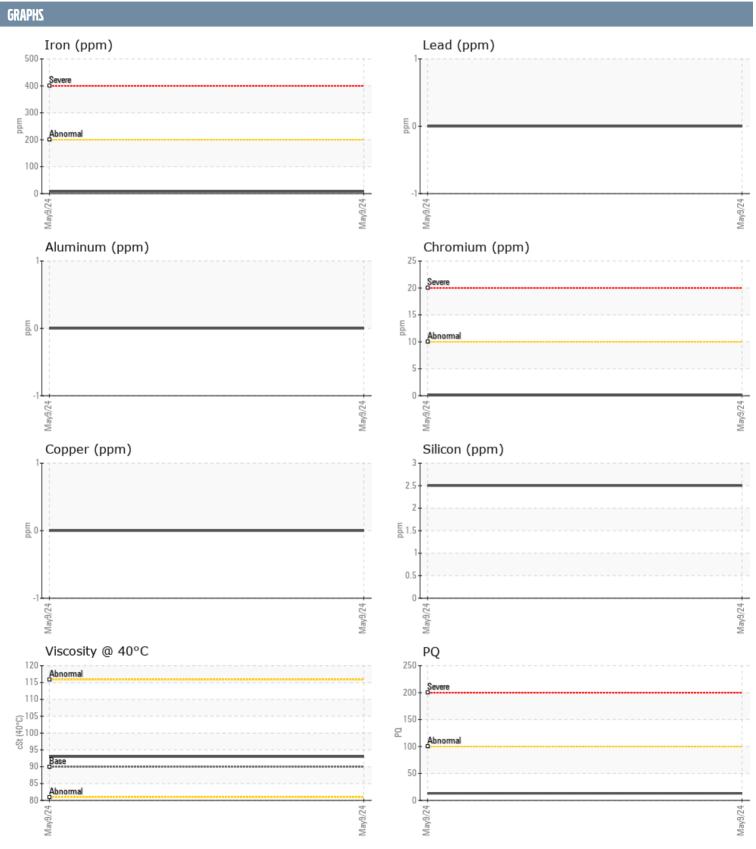

## YCO YACHT MANAGEMENT 205574 VOLVO PENTA VOLVO PENTA IPS-10 (S/N UNKNOWN) - STARBOARD IPS

Sample No: VPA0622013

**Oil Type:** VOLVO PENTA GL-5 SAE 75W90

| CAMPLE INFORM | IATION |               |      |  |
|---------------|--------|---------------|------|--|
| SAMPLE INFORM | ATIUN  |               |      |  |
| Sample Number |        | VPA0622013    | <br> |  |
| Sample Date   |        | 09 May 2024   | <br> |  |
| Machine Hours |        | 0             | <br> |  |
| Oil Hours     |        | 0             | <br> |  |
| Oil Changed   |        | Not Changd    | <br> |  |
| Sample Status |        | NORMAL        | <br> |  |
|               |        |               |      |  |
| OIL CONDITION |        |               |      |  |
| Visc @ 40°C   | cSt    | ■93.0         | <br> |  |
| CONTAMINATION | 1      |               |      |  |
| Water         | %      | NEG           | <br> |  |
| Silicon       | ppm    | 2             | <br> |  |
| Sodium        | ppm    | <b>2</b>      | <br> |  |
| Potassium     | ppm    | 2             | <br> |  |
| WEAR METALS   |        |               |      |  |
| PQ            |        | <b>13</b>     | <br> |  |
| Iron          | ppm    | ■8            | <br> |  |
| Copper        | ppm    | 0             | <br> |  |
| Lead          | ppm    | 0             | <br> |  |
| Tin           | ppm    | <1            | <br> |  |
| Aluminum      | ppm    | 0             | <br> |  |
| Chromium      | ppm    | <b>■&lt;1</b> | <br> |  |
| Molybdenum    | ppm    | <b>■&lt;1</b> | <br> |  |
| Nickel        | ppm    | <b>0</b>      | <br> |  |
| Titanium      | ppm    | 0             | <br> |  |
| Silver        | ppm    | 0             | <br> |  |
| Manganese     | ppm    | <b>-&lt;1</b> | <br> |  |
| Vanadium      | ppm    | 0             | <br> |  |
| ADDITIVES     |        |               |      |  |
| Calcium       | ppm    | <b>■</b> 23   | <br> |  |
| Magnesium     | ppm    | ■900          | <br> |  |
| Zinc          | ppm    | <b>6</b>      | <br> |  |
| Phosphorus    | ppm    | <b>1686</b>   | <br> |  |
| Barium        | ppm    | 2             | <br> |  |
| Boron         | ppm    | <b>■</b> 628  | <br> |  |
|               |        |               |      |  |