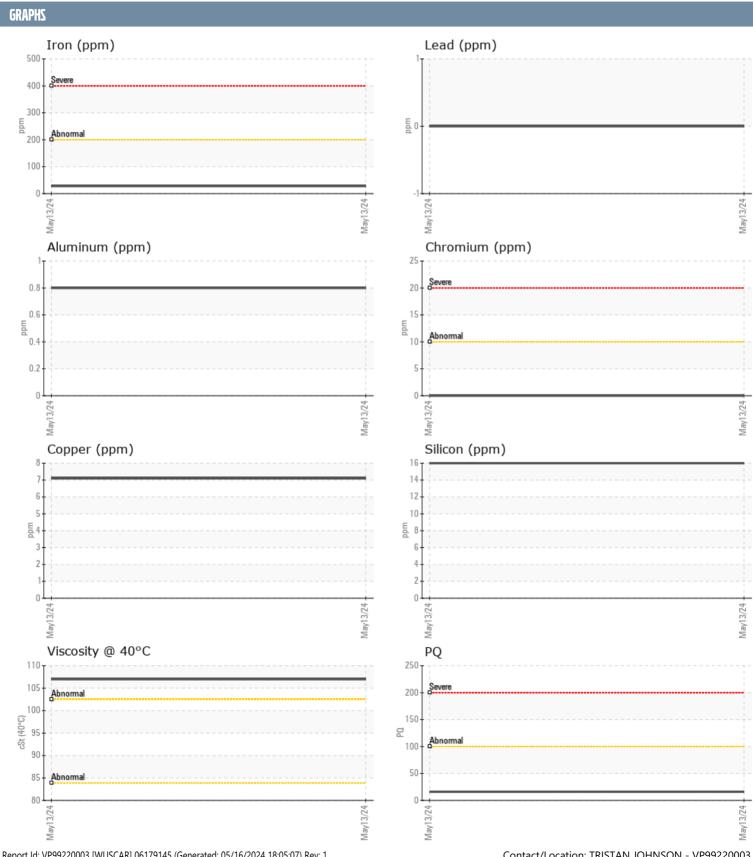

## VOLVO PENTA 3194003114 - STARBOARD IPS

Sample No: VPA060657
Oil Type: {unknown}

| SAMPLE INFORMA | ATION |               |      |  |
|----------------|-------|---------------|------|--|
|                | ATION |               |      |  |
| Sample Number  |       | VPA060657     | <br> |  |
| Sample Date    |       | 13 May 2024   | <br> |  |
| Machine Hours  |       | 0             | <br> |  |
| Oil Hours      |       | 0             | <br> |  |
| Oil Changed    |       | N/A           | <br> |  |
| Sample Status  |       | NORMAL        | <br> |  |
| OIL CONDITION  |       |               |      |  |
| Visc @ 40°C    | cSt   | <b>107</b>    | <br> |  |
| CONTAMINATION  |       |               |      |  |
| Water          | %     | NEG           | <br> |  |
| Silicon        | ppm   | 16            | <br> |  |
| Sodium         | ppm   | <b>■7</b>     | <br> |  |
| Potassium      | ppm   | <b>-&lt;1</b> | <br> |  |
| WEAR METALS    |       |               |      |  |
| PQ             |       | ■16           | <br> |  |
| Iron           | ppm   | <b>■28</b>    | <br> |  |
| Copper         | ppm   | 7             | <br> |  |
| Lead           | ppm   | 0             | <br> |  |
| Tin            | ppm   | 0             | <br> |  |
| Aluminum       | ppm   | <1            | <br> |  |
| Chromium       | ppm   | ■0            | <br> |  |
| Molybdenum     | ppm   | <1            | <br> |  |
| Nickel         | ppm   | <b>■</b> 0    | <br> |  |
| Titanium       | ppm   | 0             | <br> |  |
| Silver         | ppm   | 0             | <br> |  |
| Manganese      | ppm   | 1             | <br> |  |
| Vanadium       | ppm   | <1            | <br> |  |
| ADDITIDDA      |       |               |      |  |
| Calcium        | ppm   | 15            | <br> |  |
| Magnesium      | ppm   | <1            | <br> |  |
| Zinc           | ppm   | 15            | <br> |  |
| Phosphorus     | ppm   | 1434          | <br> |  |
| Barium         | ppm   | 0             | <br> |  |
| Boron          | ppm   | 346           | <br> |  |
|                |       |               |      |  |