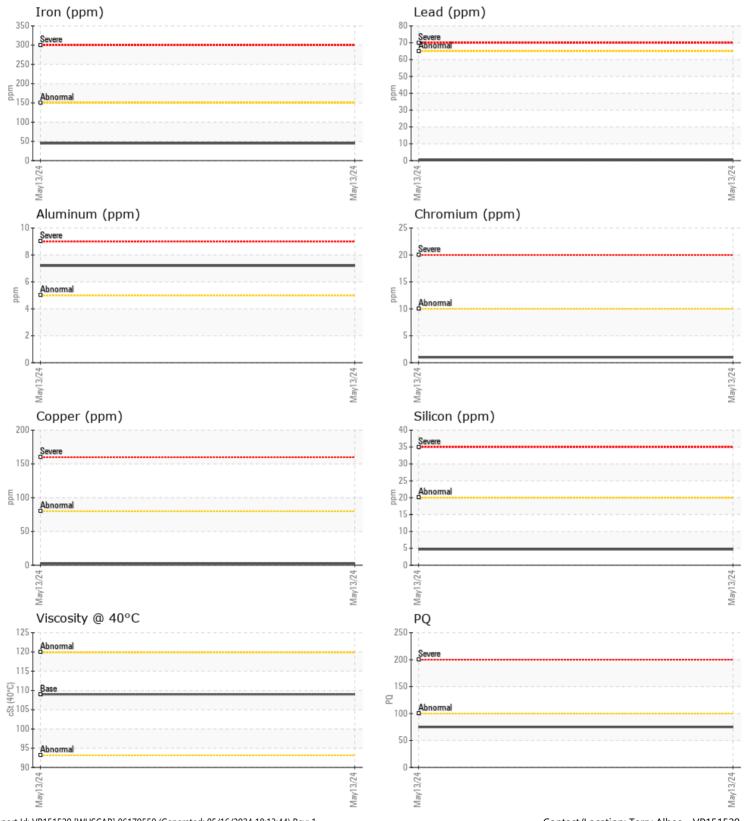

## GRAPHS

Report Id: VP151529 [WUSCAR] 06179550 (Generated: 05/16/2024 18:13:44) Rev: 1

Contact/Location: Terry Albee - VP151529