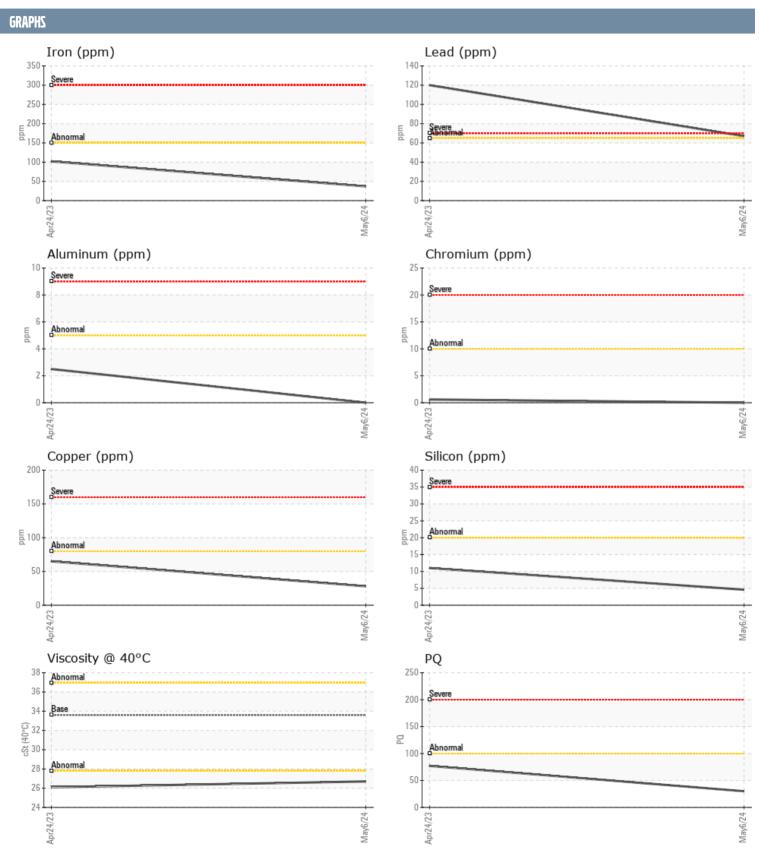

## BRIEN BLUHM 7719893 VOLVO PENTA 51220276966 - INBOARD - CENTER GEARBOX

Sample No: VPA054947

Oil Type: CHEVRON AUTOMATIC TRANS FLUID MD-3

| SAMPLE INFORMA | ATION |               |                |      |
|----------------|-------|---------------|----------------|------|
| Sample Number  |       | VPA054947     | VPA056676      | <br> |
| Sample Date    |       | 06 May 2024   | 24 Apr 2023    | <br> |
| Machine Hours  |       | 614           | 390            | <br> |
| Oil Hours      |       | 224           | 0              | <br> |
| Oil Changed    |       | Changed       | Changed        | <br> |
| Sample Status  |       | NORMAL        | ABNORMAL       | <br> |
| OIL CONDITION  |       |               |                |      |
| Visc @ 40°C    | cSt   | <b>■</b> 26.7 | □26.1          | <br> |
| CONTAMINATION  |       |               |                |      |
| Water          | %     | NEG           | <b>△</b> 0.616 | <br> |
| Silicon        | ppm   | <b>5</b>      | <b>1</b> 1     | <br> |
| Sodium         | ppm   | ■3            | ■18            | <br> |
| Potassium      | ppm   | O             | <b>6</b>       | <br> |
| WEAR METALS    |       |               |                |      |
| PQ             |       | <b>■</b> 30   | <b>7</b> 7     | <br> |
| Iron           | ppm   | ■37           | □102           | <br> |
| Copper         | ppm   | <b>28</b>     | <b>△</b> 65    | <br> |
| Lead           | ppm   | <b>67</b>     | <b>1</b> 20    | <br> |
| Tin            | ppm   | <b>■&lt;1</b> | <b>1</b>       | <br> |
| Aluminum       | ppm   | ■0            | <b>2</b>       | <br> |
| Chromium       | ppm   | <b>0</b>      | <b></b> <1     | <br> |
| Molybdenum     | ppm   | <b>■</b> 0    | <u></u> <1     | <br> |
| Nickel         | ppm   | <b>■</b> 0    | < 1            | <br> |
| Titanium       | ppm   | 0             | 0              | <br> |
| Silver         | ppm   | 0             | 0              | <br> |
| Manganese      | ppm   | <b>■&lt;1</b> | <b>2</b>       | <br> |
| Vanadium       | ppm   | 0             | 0              | <br> |
| ZAVITIDDA      |       |               |                |      |
| Calcium        | ppm   | <b>5</b> 4    | <b>2</b> 2     | <br> |
| Magnesium      | ppm   | ■0            | <b>2</b> 2     | <br> |
| Zinc           | ppm   | <b>112</b>    | <b>430</b>     | <br> |
| Phosphorus     | ppm   | <b>159</b>    | <b>178</b>     | <br> |
| Barium         | ppm   | <b>0</b>      | < 1            | <br> |
| Boron          | ppm   | <b>■</b> 57   | <b>4</b> 7     | <br> |
|                |       |               |                |      |

## Diagnosis

Resample at the next service interval to monitor. All component wear rates are normal. The water content is negligible. There is no indication of any contamination in the oil. The condition of the oil is acceptable for the time in service.