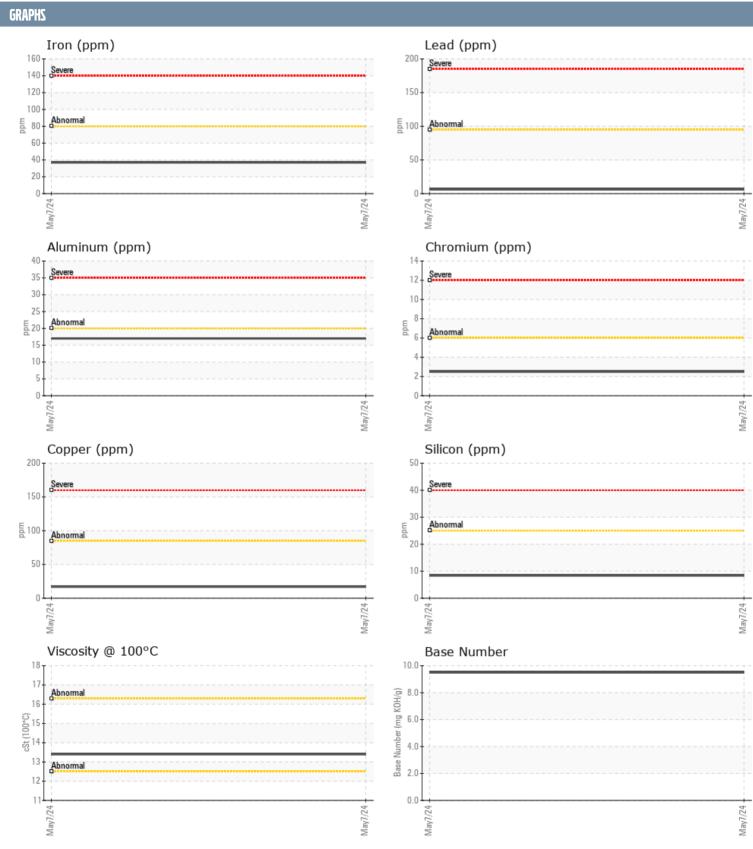

## JOHN MCKEE PATRICK/502991-5250 VOLVO PENTA A871421 - DIESEL ENGINE

Sample No: VPA062000

Oil Type: VOLVO VDS-4.5 Premium Motor Oil 15W40

| CAMDI E INEODMA  | FION     |              |      |  |
|------------------|----------|--------------|------|--|
| SAMPLE INFORMAT  | IUN      |              |      |  |
| Sample Number    |          | VPA062000    | <br> |  |
| Sample Date      |          | 07 May 2024  | <br> |  |
| Machine Hours    |          | 389          | <br> |  |
| Oil Hours        |          | 0            | <br> |  |
| Oil Changed      |          | Changed      | <br> |  |
| Sample Status    |          | NORMAL       | <br> |  |
| OIL CONDITION    |          |              |      |  |
| Visc @ 100°C     | cSt      | <b>■13.4</b> | <br> |  |
| Base Number (BN) | mg KOH/g | <b>■9.5</b>  | <br> |  |
| Oxidation (PA)   | %        | 54           | <br> |  |
| CONTAMINATION    |          |              |      |  |
|                  |          |              |      |  |
| Water            | %        | NEG          | <br> |  |
| Soot %           | %        | ■0.1         | <br> |  |
| Nitration (PA)   | %        | 52           | <br> |  |
| Sulfation (PA)   | %        | 50           | <br> |  |
| Glycol           | %        | NEG          | <br> |  |
| Fuel             | %        | <1.0         | <br> |  |
| Silicon          | ppm      | <b>■8</b>    | <br> |  |
| Sodium           | ppm      | <b>■3</b>    | <br> |  |
| Potassium        | ppm      | <b>7</b>     | <br> |  |
| WEAR METALS      |          |              |      |  |
| Iron             | ppm      | <b>■</b> 37  | <br> |  |
| Copper           | ppm      | <b>17</b>    | <br> |  |
| Lead             | ppm      | <b>6</b>     | <br> |  |
| Tin              | ppm      | <b>1</b>     | <br> |  |
| Aluminum         | ppm      | <b>17</b>    | <br> |  |
| Chromium         | ppm      | <b>2</b>     | <br> |  |
| Molybdenum       | ppm      | <b>46</b>    | <br> |  |
| Nickel           | ppm      | <b>2</b>     | <br> |  |
| Titanium         | ppm      | <b>■</b> <1  | <br> |  |
| Silver           | ppm      | <b>■</b> <1  | <br> |  |
| Manganese        | ppm      | <b>1</b>     | <br> |  |
| Vanadium         | ppm      | <1           | <br> |  |
| ADDITIVES        |          |              |      |  |
| Calcium          | ppm      | <b>1086</b>  | <br> |  |
| Magnesium        | ppm      | ■ 883        | <br> |  |
| Zinc             | ppm      | ■ 1102       | <br> |  |
| Phosphorus       | ppm      | 941          | <br> |  |
| Barium           | ppm      | ■0           | <br> |  |
| Boron            | ppm      | <b>1</b> 9   | <br> |  |
| 201011           | 77111    |              |      |  |

## Diagnosis

Resample at the next service interval to monitor. All component wear rates are normal. There is no indication of any contamination in the oil. The BN result indicates that there is suitable alkalinity remaining in the oil. The condition of the oil is suitable for further service.