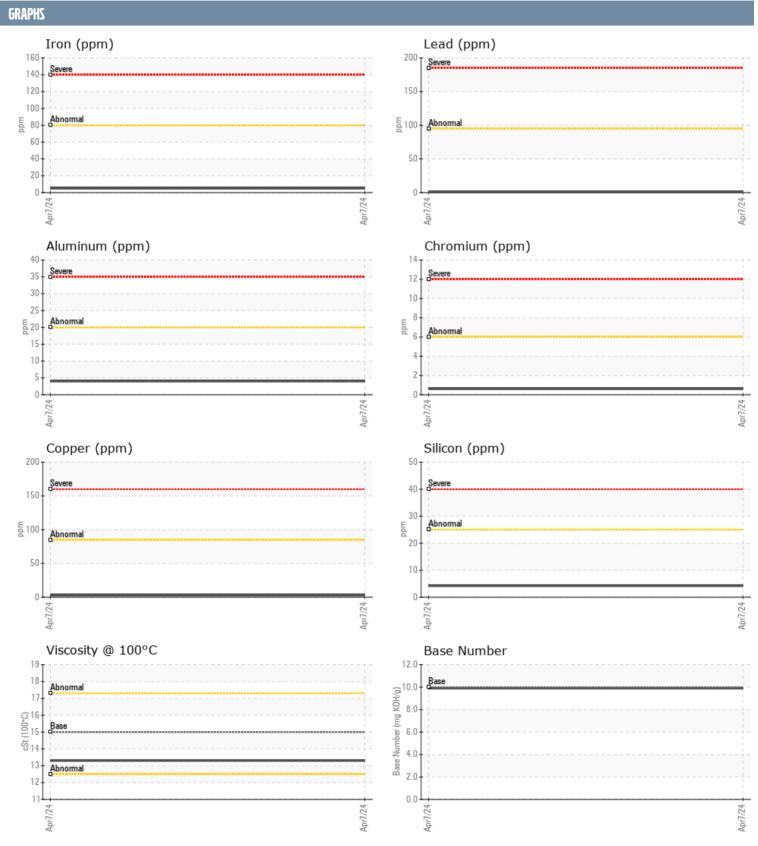

## GORDON SPENCER DANIEL/503083 VOLVO PENTA A 1078316 - CENTER DIESEL ENGINE

Sample No: VPA061879

Oil Type: VOLVO ULTRA DIESEL ENGINE OIL 15W40 VDS-3

| SAMPLE INFORMAT    | TION     |                  |      |  |
|--------------------|----------|------------------|------|--|
| Sample Number      |          | VPA061879        | <br> |  |
| Sample Date        |          | 07 Apr 2024      | <br> |  |
| Machine Hours      |          | 292              | <br> |  |
| Oil Hours          |          | 0                | <br> |  |
| Oil Changed        |          | Not Changd       | <br> |  |
| Sample Status      |          | NORMAL           | <br> |  |
|                    |          |                  |      |  |
| OIL CONDITION      |          |                  |      |  |
| Visc @ 100°C       | cSt      | <b>13.3</b>      | <br> |  |
| Base Number (BN)   | mg KOH/g | ■9.9             | <br> |  |
| Oxidation (PA)     | %        | 54               | <br> |  |
| CONTAMINATION      |          |                  |      |  |
| CONTAMINATION      |          |                  |      |  |
| Water              | %        | NEG              | <br> |  |
| Soot %             | %        | ■ 0.1            | <br> |  |
| Nitration (PA)     | %        | 39               | <br> |  |
| Sulfation (PA)     | %        | 49               | <br> |  |
| Glycol             | %        | NEG              | <br> |  |
| Fuel               | %        | <1.0             | <br> |  |
| Silicon            | ppm      | <b>4</b>         | <br> |  |
| Sodium             | ppm      | <b>■&lt;1</b>    | <br> |  |
| Potassium          | ppm      | <b>2</b>         | <br> |  |
| WEAR METALS        |          |                  |      |  |
| Iron               | ppm      | <b>5</b>         | <br> |  |
| Copper             | ppm      | ■3               | <br> |  |
| Lead               | ppm      | <b>■&lt;1</b>    | <br> |  |
| Tin                | ppm      | <b>■&lt;1</b>    | <br> |  |
| Aluminum           | ppm      | <b>4</b>         | <br> |  |
| Chromium           | ppm      | <b>■</b> <1      | <br> |  |
| Molybdenum         | ppm      | <b>■</b> 58      | <br> |  |
| Nickel             | ppm      | 1                | <br> |  |
| Titanium           | ppm      | <b>■&lt;1</b>    | <br> |  |
| Silver             | ppm      | <b>■&lt;1</b>    | <br> |  |
| Manganese          | ppm      | <b>■</b> <1      | <br> |  |
| Vanadium           | ppm      | <1               | <br> |  |
| ADDITIVES          |          |                  |      |  |
| Calcium            | nnm      | 1064             |      |  |
| Magnesium          | ppm      | ■ 1064<br>■ 912  | <br> |  |
| _                  | ppm      | ■912<br>■1180    |      |  |
| Zinc<br>Phosphorus | ppm      | ■ 1180<br>■ 1031 | <br> |  |
| •                  | ppm      |                  |      |  |
| Barium             | ppm      | <b>0</b>         | <br> |  |
| Boron              | ppm      | <b>4</b>         | <br> |  |

## Diagnosis

Resample at the next service interval to monitor. All component wear rates are normal. There is no indication of any contamination in the oil. The BN result indicates that there is suitable alkalinity remaining in the oil. The condition of the oil is suitable for further service.