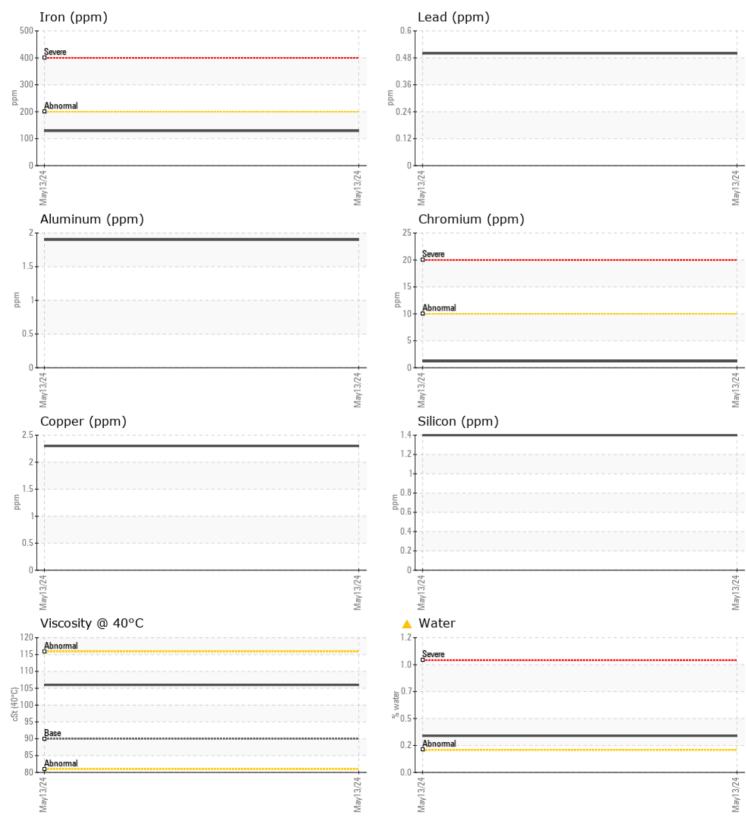

### VOLVO PENTA 3950006008 - PORT IPS

Sample No: VPA062181

**Oil Type:** VOLVO PENTA GL-5 SAE 75W90

| SAMPLE INFORM | IATION |              |      |  |
|---------------|--------|--------------|------|--|
| Sample Number |        | VPA062181    | <br> |  |
| Sample Date   |        | 13 May 2024  | <br> |  |
| Machine Hours |        | 1313         | <br> |  |
| Oil Hours     |        | 100          | <br> |  |
| Oil Changed   |        | Not Changd   | <br> |  |
| Sample Status |        | ABNORMAL     | <br> |  |
| OIL CONDITION |        |              |      |  |
| Visc @ 40°C   | cSt    | 106          | <br> |  |
| CONTAMINATION | N      |              |      |  |
| Water         | %      | <b>0.326</b> | <br> |  |
| Silicon       | ppm    | 1            | <br> |  |
| Sodium        | ppm    | 0            | <br> |  |
| Potassium     | ppm    | 2            | <br> |  |
| WEAR METALS   |        |              |      |  |
| PQ            |        | 35           | <br> |  |
| Iron          | ppm    | <b>129</b>   | <br> |  |
| Copper        | ppm    | 2            | <br> |  |
| Lead          | ppm    | <1           | <br> |  |
| Tin           | ppm    | <1           | <br> |  |
| Aluminum      | ppm    | 2            | <br> |  |
| Chromium      | ppm    | <b>1</b>     | <br> |  |
| Molybdenum    | ppm    | <b>1</b>     | <br> |  |
| Nickel        | ppm    | 2            | <br> |  |
| Titanium      | ppm    | <1           | <br> |  |
| Silver        | ppm    | <1           | <br> |  |
| Manganese     | ppm    | <b>1</b>     | <br> |  |
| Vanadium      | ppm    | <1           | <br> |  |
| ADDITIVES     |        |              |      |  |
| Calcium       | ppm    | 7            | <br> |  |
| Magnesium     | ppm    | 2            | <br> |  |
| Zinc          | ppm    | 5            | <br> |  |
| Phosphorus    | ppm    | <b>1489</b>  | <br> |  |
| Barium        | ppm    | 0            | <br> |  |
| Boron         | ppm    | 312          | <br> |  |
|               |        |              |      |  |

### nosis

vise that you check for the of water entry. Resample at xt service interval to or.All component wear rates rmal. There is a light ntration of water present in the ere is a moderate amount of silt present in the sample. The ion of the oil is acceptable for ne in service.

#### GRAPHS

Report Id: VPSMAPLA [WUSCAR] 06181686 (Generated: 05/17/2024 11:38:23) Rev: 1

Contact/Location: ANDRES GARMENDIA - VPSMAPLA