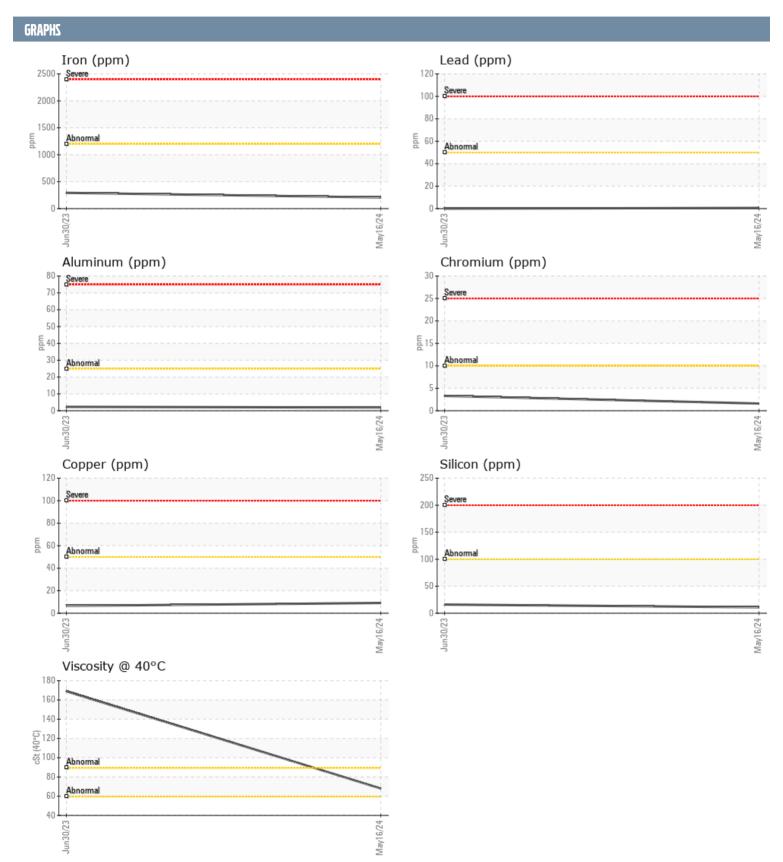

## 25372 MURRAY MINES VOLVO EC350 314351 - SWING DRIVE

**Sample No:** VPA06181701

Oil Type: VOLVO SUPER GEAR OIL 75W-80-GO102

|               | a TION |               |             |      |
|---------------|--------|---------------|-------------|------|
| SAMPLE INFORM | ATIUN  |               |             |      |
| Sample Number |        | VPA06181701   | VCP404636   | <br> |
| Sample Date   |        | 16 May 2024   | 30 Jun 2023 | <br> |
| Machine Hours |        | 3037          | 1914        | <br> |
| Oil Hours     |        | 500           | 1000        | <br> |
| Oil Changed   |        | Changed       | Changed     | <br> |
| Sample Status |        | NORMAL        | NORMAL      | <br> |
| OIL CONDITION |        |               |             |      |
| Visc @ 40°C   | cSt    | ■ 68.0        | 169         | <br> |
| CONTAMINATION |        |               |             |      |
| Water         | %      | NEG           | NEG         | <br> |
| Silicon       | ppm    | <b>11</b>     | <b>1</b> 6  | <br> |
| Sodium        | ppm    | <b>0</b>      | <b>2</b>    | <br> |
| Potassium     | ppm    | <b>2</b>      | <b>2</b>    | <br> |
| WEAR METALS   |        |               |             |      |
| Iron          | ppm    | ■207          | <b>2</b> 93 | <br> |
| Copper        | ppm    | <b>■</b> 9    | <b>6</b>    | <br> |
| Lead          | ppm    | <b>-&lt;1</b> | ■0          | <br> |
| Tin           | ppm    | <b>■&lt;1</b> | <b>-</b> <1 | <br> |
| Aluminum      | ppm    | <b>2</b>      | <b>2</b>    | <br> |
| Chromium      | ppm    | <b>2</b>      | ■3          | <br> |
| Molybdenum    | ppm    | <b>-&lt;1</b> | <b>-</b> <1 | <br> |
| Nickel        | ppm    | <b>■&lt;1</b> | <b>-</b> <1 | <br> |
| Titanium      | ppm    | <1            | 0           | <br> |
| Silver        | ppm    | <1            | 0           | <br> |
| Manganese     | ppm    | <b>■</b> 3    | <b>4</b>    | <br> |
| Vanadium      | ppm    | <1            | 0           | <br> |
| ADDITIVES     |        |               |             |      |
| Calcium       | ppm    | 10            | <b>7</b>    | <br> |
| Magnesium     | ppm    | <b>■</b> 3    | <b>0</b>    | <br> |
| Zinc          | ppm    | <b>64</b>     | □68         | <br> |
| Phosphorus    | ppm    | <b>1723</b>   | ■300        | <br> |
| Barium        | ppm    | <b>■</b> <1   | <b>3</b>    | <br> |
| Boron         | ppm    | <b>138</b>    | 0           | <br> |
|               | p p    |               |             |      |

## Diagnosis

Resample at the next service interval to monitor. All component wear rates are normal. There is no indication of any contamination in the oil. The condition of the oil is acceptable for the time in service.