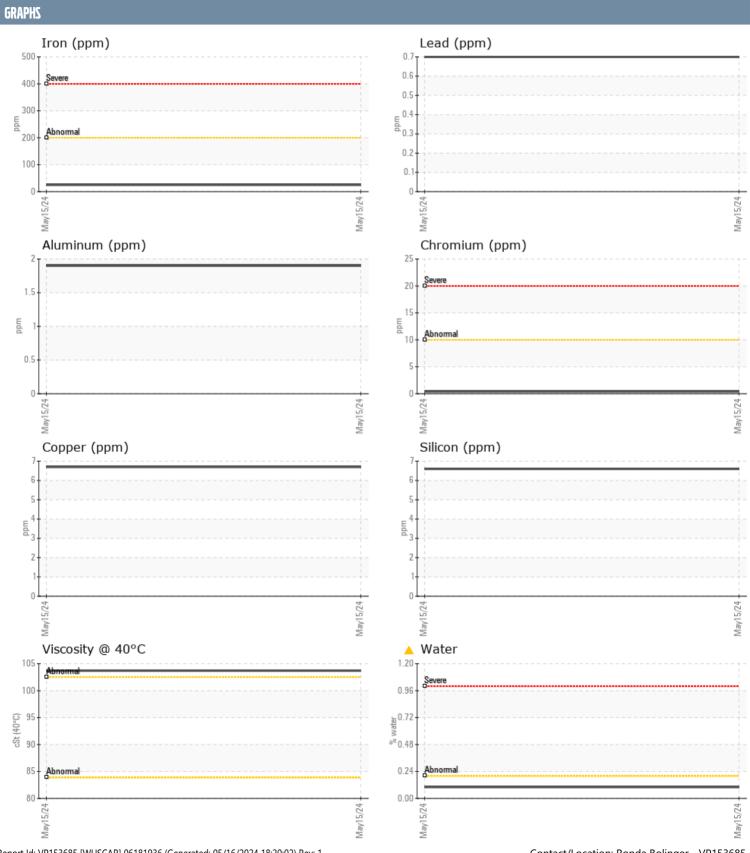

## WOODWARD VOLVO PENTA 3200005253 - STARBOARD IPS

Sample No: VPA021948
Oil Type: {unknown}

| SAMPLE INFORMA | ATION    |               |      |  |
|----------------|----------|---------------|------|--|
| Sample Number  |          | VPA021948     | <br> |  |
| Sample Date    |          | 15 May 2024   | <br> |  |
| Machine Hours  |          | 17 May 2024   | <br> |  |
| Oil Hours      |          | 17            | <br> |  |
| Oil Changed    |          | Not Changd    | <br> |  |
| Sample Status  |          | ATTENTION     | <br> |  |
|                |          | ATTENTION     |      |  |
| OIL CONDITION  |          |               |      |  |
| Visc @ 40°C    | cSt      | ■ 103.7       | <br> |  |
| CONTAMINATION  |          |               |      |  |
| Water          | %        | <u></u> 0.101 | <br> |  |
| Silicon        | ppm      | 7             | <br> |  |
| Sodium         | ppm      | 3             | <br> |  |
| Potassium      | ppm      | ■8            | <br> |  |
|                | The last |               |      |  |
| WEAR METALS    |          |               |      |  |
| PQ             |          | ■18           | <br> |  |
| Iron           | ppm      | ■25           | <br> |  |
| Copper         | ppm      | 7             | <br> |  |
| Lead           | ppm      | <1            | <br> |  |
| Tin            | ppm      | <1            | <br> |  |
| Aluminum       | ppm      | 2             | <br> |  |
| Chromium       | ppm      | <b></b>       | <br> |  |
| Molybdenum     | ppm      | <1            | <br> |  |
| Nickel         | ppm      | <b></b>       | <br> |  |
| Titanium       | ppm      | <1            | <br> |  |
| Silver         | ppm      | <1            | <br> |  |
| Manganese      | ppm      | 4             | <br> |  |
| Vanadium       | ppm      | <1            | <br> |  |
| ADDITIVES      |          |               |      |  |
| Calcium        | ppm      | 37            | <br> |  |
| Magnesium      | ppm      | 1009          | <br> |  |
| Zinc           | ppm      | 22            | <br> |  |
| Phosphorus     | ppm      | 1905          | <br> |  |
| Barium         | ppm      | 0             | <br> |  |
| Boron          | ppm      | 665           | <br> |  |

## Diagnosis

No corrective action is recommended at this time. Resample at the next service interval to monitor.All component wear rates are normal. Appearance is hazy. There is a trace of moisture present in the oil. The condition of the oil is acceptable for the time in service.