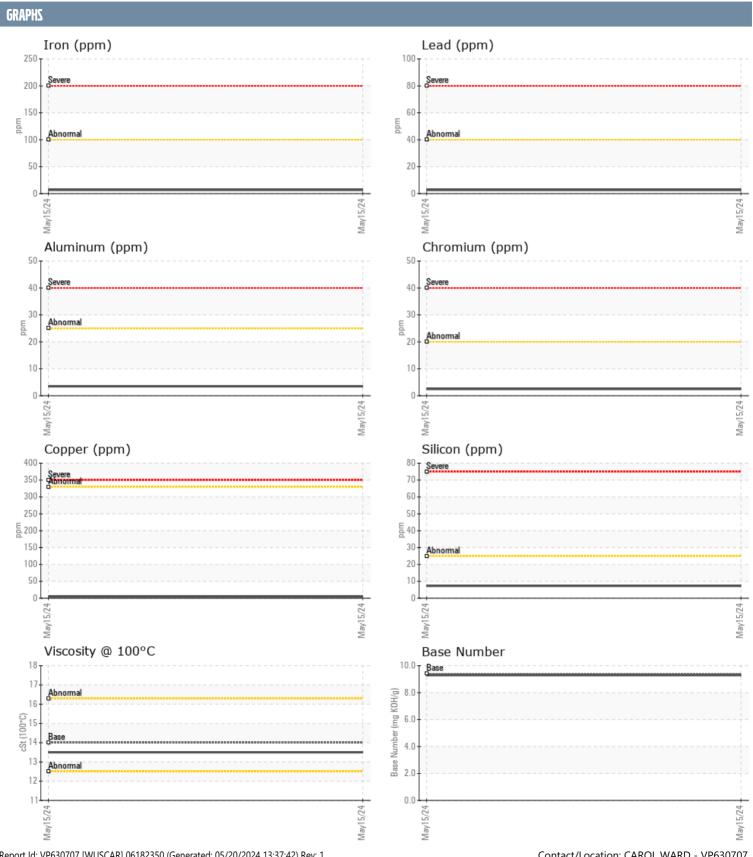

## Diagnosis

Resample at the next service interval to monitor.All component wear rates are normal. There is no indication of any contamination in the oil. The BN result indicates that there is suitable alkalinity remaining in the oil. The condition of the oil is acceptable for the time in service.