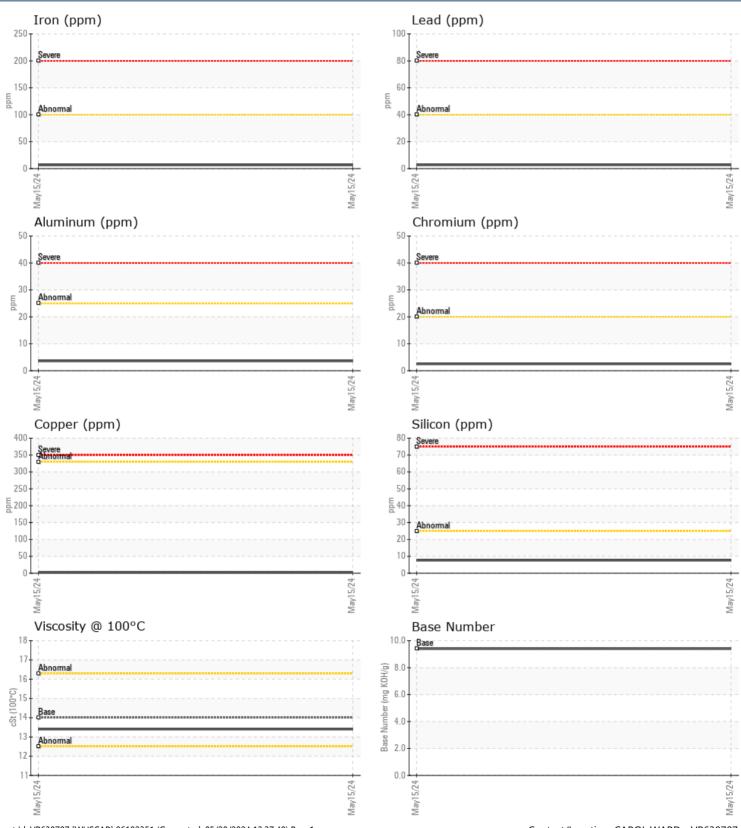

#### SAMPLE INFORMATION

| Sample Number    |          | VPA045306   | <br> |  |
|------------------|----------|-------------|------|--|
| Sample Date      |          | 15 May 2024 | <br> |  |
| Machine Hours    |          | 910         | <br> |  |
| Oil Hours        |          | 0           | <br> |  |
| Oil Changed      |          | N/A         | <br> |  |
| Sample Status    |          | NORMAL      | <br> |  |
| OIL CONDITION    |          |             |      |  |
| Visc @ 100°C     | cSt      | 13.4        | <br> |  |
| Base Number (BN) | mg KOH/g | 9.4         | <br> |  |
| Oxidation (PA)   | %        | 58          | <br> |  |
| CONTAMINATION    |          |             |      |  |
| Water            | %        | NEG         | <br> |  |
| Soot %           | %        | 0.2         |      |  |
| Nitration (PA)   | %        | 40          | <br> |  |
| Sulfation (PA)   | %        | 51          | <br> |  |
| Glycol           | %        | NEG         | <br> |  |
| Fuel             | %        | <1.0        | <br> |  |
| Silicon          |          | <1.0        | <br> |  |
| Sodium           | ppm      | <b>■</b> 0  |      |  |
| Potassium        | ppm      | _           | <br> |  |
|                  | ppm      | <b>4</b>    | <br> |  |
| WEAR METALS      |          |             |      |  |
| Iron             | ppm      | 7           | <br> |  |
| Copper           | ppm      | 3           | <br> |  |
| Lead             | ppm      | 3           | <br> |  |
| Tin              | ppm      | 3           | <br> |  |
| Aluminum         | ppm      | <b>4</b>    | <br> |  |
| Chromium         | ppm      | 2           | <br> |  |
| Molybdenum       | ppm      | <b>49</b>   | <br> |  |
| Nickel           | ppm      | 2           | <br> |  |
| Titanium         | ppm      | 2           | <br> |  |
| Silver           | ppm      | 3           | <br> |  |
| Manganese        | ppm      | 2           | <br> |  |
| Vanadium         | ppm      | 2           | <br> |  |
|                  |          |             |      |  |
| ADDITIVES        |          |             |      |  |
| Calcium          | ppm      | 1266        | <br> |  |
| Magnesium        | ppm      | 642         | <br> |  |
| Zinc             | ppm      | 973         | <br> |  |
| Phosphorus       | ppm      | 816         | <br> |  |
| Barium           | ppm      | <b>1</b>    | <br> |  |
| Boron            | ppm      | 30          | <br> |  |

#### GRAPHS

Report Id: VP630707 [WUSCAR] 06182351 (Generated: 05/20/2024 13:37:49) Rev: 1

Contact/Location: CAROL WARD - VP630707