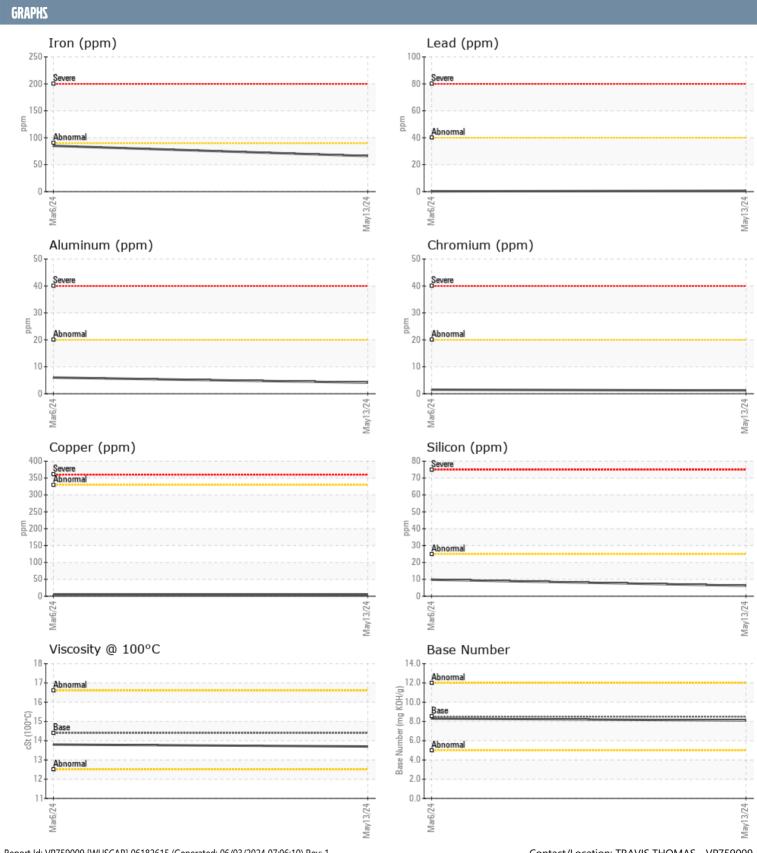

## GLENN DUNMIRE 6641 CUMMINS 6BTA5.9-M3 46109737 - CENTER DIESEL ENGINE

Sample No: VPA060824

Oil Type: DIESEL ENGINE OIL SAE 40

| SAMPLE INFORMAT  | TION     |                  |               |        |
|------------------|----------|------------------|---------------|--------|
| Sample Number    |          | VPA060824        | VPA051556     | <br>   |
| Sample Date      |          | 13 May 2024      | 06 Mar 2024   | <br>   |
| Machine Hours    |          | 3718             | 3759          | <br>   |
| Oil Hours        |          | 0                | 0             | <br>   |
| Oil Changed      |          | Not Changd       | Not Changd    | <br>   |
| Sample Status    |          | NORMAL           | NORMAL        | <br>   |
| OIL CONDITION    |          |                  |               |        |
|                  | <u> </u> | =10=             | <b>543.0</b>  |        |
| Visc @ 100°C     | cSt      | ■13.7            | <b>□</b> 13.8 | <br>   |
| Base Number (BN) | mg KOH/g | ■8.1             | 8.3           | <br>   |
| Oxidation (PA)   | %        | 49               | 50            | <br>   |
| CONTAMINATION    |          |                  |               |        |
| Water            | %        | NEG              | NEG           | <br>   |
| Soot %           | %        | <b>■</b> 0.1     | 0.1           | <br>   |
| Nitration (PA)   | %        | 54               | 54            | <br>   |
| Sulfation (PA)   | %        | 48               | 48            | <br>   |
| Glycol           | %        | NEG              | NEG           | <br>   |
| Fuel             | %        | <1.0             | <1.0          | <br>   |
| Silicon          | ppm      | <b>6</b>         | ■10           | <br>   |
| Sodium           | ppm      | <b>6</b>         | <b>7</b>      | <br>   |
| Potassium        | ppm      | <b>6</b>         | <b>6</b>      | <br>   |
| WEAR METALS      |          |                  |               |        |
| Iron             | ppm      | <b>□</b> 66      | <b>□</b> 85   | <br>   |
| Copper           | ppm      | <b>4</b>         | 4             | <br>   |
| Lead             | ppm      | <u> </u>         | <1            | <br>   |
| Tin              | ppm      | ■0               | 0             | <br>   |
| Aluminum         | ppm      | <b>4</b>         | <b>6</b>      | <br>   |
| Chromium         | ppm      | 1                | 2             | <br>   |
| Molybdenum       | ppm      | <br><b></b> ■8   | 7             | <br>   |
| Nickel           | ppm      | <b>■</b> 0       | <u> </u>      | <br>   |
| Titanium         | ppm      | <u></u> <1       | <1            | <br>   |
| Silver           | ppm      | <u></u> <1       | 0             | <br>   |
| Manganese        | ppm      | <b>■&lt;1</b>    | <b></b> <1    | <br>   |
| Vanadium         | ppm      | <1               | <1            | <br>   |
| ADDITIVES        |          |                  |               |        |
| Calcium          | ppm      | <b>1629</b>      | <b>2</b> 169  | <br>   |
| Magnesium        | ppm      | <b>669</b>       | 914           | <br>   |
| Zinc             | ppm      | 927              | □ 1217        | <br>   |
| Phosphorus       | ppm      | <b>812</b>       | 1115          | <br>   |
| Barium           | ppm      | <b>0</b>         | <b>□</b> 0    | <br>   |
| Boron            | ppm      | <b>144</b>       | 198           | <br>   |
| DOIOII           | ppiii    | 1 <del>7 7</del> | 150           | <br>.= |

## Diagnosis

Resample at the next service interval to monitor. All component wear rates are normal. There is no indication of any contamination in the oil. The BN result indicates that there is suitable alkalinity remaining in the oil. The condition of the oil is acceptable for the time in service.