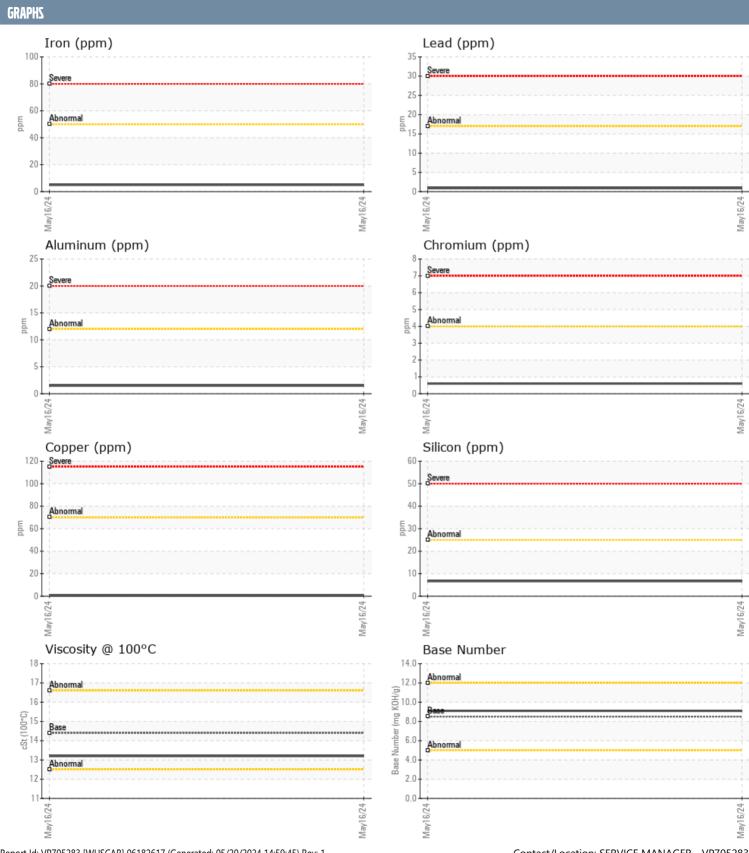

## **KOHLER 0717666 - GENSET**

Sample No: VPA053017

Oil Type: DIESEL ENGINE OIL SAE 15W40

| SAMPLE INFORMAT  | TION     |               |      |  |
|------------------|----------|---------------|------|--|
| Sample Number    |          | VPA053017     | <br> |  |
| Sample Date      |          | 16 May 2024   | <br> |  |
| Machine Hours    |          | 2355          | <br> |  |
| Oil Hours        |          | 0             | <br> |  |
| Oil Changed      |          | N/A           | <br> |  |
| Sample Status    |          | NORMAL        | <br> |  |
| OIL CONDITION    |          |               |      |  |
| OIL CONDITION    |          |               |      |  |
| Visc @ 100°C     | cSt      | <b>13.2</b>   | <br> |  |
| Base Number (BN) | mg KOH/g | <b>9.1</b>    | <br> |  |
| Oxidation (PA)   | %        | 65            | <br> |  |
| CONTAMINATION    |          |               |      |  |
| Water            | %        | NEG           | <br> |  |
| Soot %           | %        | ■0.1          | <br> |  |
| Nitration (PA)   | %        | 57            | <br> |  |
| Sulfation (PA)   | %        | 54            | <br> |  |
| Glycol           | %        | NEG           | <br> |  |
| Fuel             | %        | <1.0          | <br> |  |
| Silicon          | ppm      | <b>■</b> 7    | <br> |  |
| Sodium           | ppm      | 2             | <br> |  |
| Potassium        | ppm      | <u> </u>      | <br> |  |
| WEAD METALS      |          | _             |      |  |
| WEAR METALS      |          |               |      |  |
| Iron             | ppm      | <b>5</b>      | <br> |  |
| Copper           | ppm      | <b>■</b> <1   | <br> |  |
| Lead             | ppm      | <b>■</b> <1   | <br> |  |
| Tin              | ppm      | <b>■</b> 0    | <br> |  |
| Aluminum         | ppm      | <b>2</b>      | <br> |  |
| Chromium         | ppm      | <b>■&lt;1</b> | <br> |  |
| Molybdenum       | ppm      | ■ 49          | <br> |  |
| Nickel           | ppm      | <b>□</b> 0    | <br> |  |
| Titanium         | ppm      | □0            | <br> |  |
| Silver           | ppm      | <b>■</b> <1   | <br> |  |
| Manganese        | ppm      | <b>■</b> 0    | <br> |  |
| Vanadium         | ppm      | <1            | <br> |  |
| ADDITIVES        |          |               |      |  |
| Calcium          | ppm      | <b>1396</b>   | <br> |  |
| Magnesium        | ppm      | <b>■818</b>   | <br> |  |
| Zinc             | ppm      | ■1336         | <br> |  |
| Phosphorus       | ppm      | ■ 1107        | <br> |  |
| Barium           | ppm      | ■0            | <br> |  |
| Boron            | ppm      | <b>40</b>     | <br> |  |
|                  | 1-1-1-1  |               |      |  |

## Diagnosis

Resample at the next service interval to monitor. All component wear rates are normal. There is no indication of any contamination in the oil. The BN result indicates that there is suitable alkalinity remaining in the oil. The condition of the oil is acceptable for the time in service.