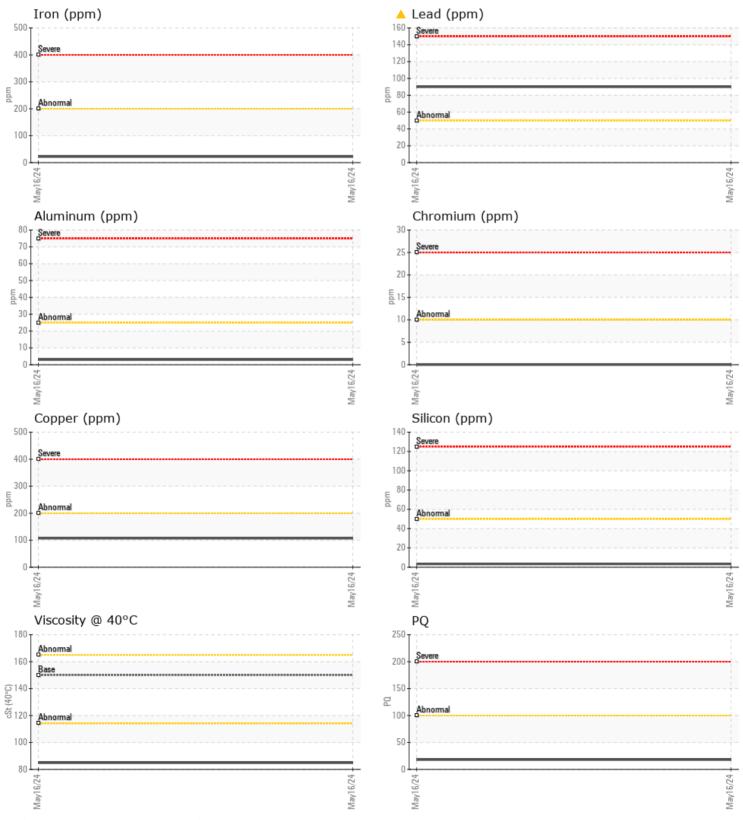

#### SAMPLE INFORMATION Sample Number VPA058161 Sample Date 16 May 2024 Machine Hours 1100 0 Oil Hours Oil Changed N/A ABNORMAL Sample Status **OIL CONDITION** Visc @ 40°C cSt 84.9 CONTAMINATION % NEG Water Silicon ppm 3 Sodium ppm 2 Potassium ppm 0 WEAR METALS PO 18 22 Iron ppm Copper ppm 107 Lead ppm 6 🔲 Tin ppm 3 Aluminum ppm Chromium ppm 0 Molybdenum **41** ppm 0 🔲 Nickel ppm Titanium 0 ppm Silver 0 ppm Manganese ppm **||** < 1 Vanadium 0 ppm

### Diagnosis

No corrective action is recommended at this time. Resample at the next service interval to monitor.The lead level is abnormal. All other component wear rates are normal. There is no indication of any contamination in the oil. The condition of the oil is acceptable for the time in service.

#### GRAPHS

Report Id: VP705283 [WUSCAR] 06183170 (Generated: 05/21/2024 13:36:34) Rev: 1

Contact/Location: SERVICE MANAGER - VP705283