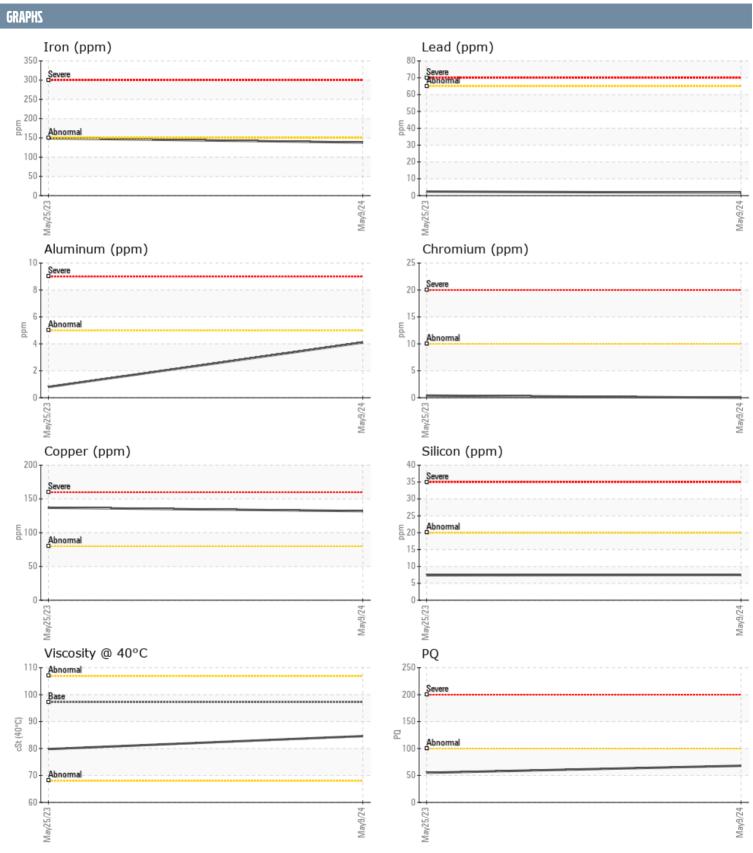

## NADINE URCIUOLI SF WHALE TOURS ZF 20241239 - INBOARD - PORT GEARBOX

Sample No: VPA054891

Oil Type: VOLVO SUPER TRANSMISSION OIL SAE 30

| SAMPLE INFORM | IATION |             |             |      |
|---------------|--------|-------------|-------------|------|
| Sample Number |        | VPA054891   | VPA050535   | <br> |
| Sample Date   |        | 09 May 2024 | 25 May 2023 | <br> |
| Machine Hours |        | 8456        | 7688        | <br> |
| Oil Hours     |        | 8456        | 0           | <br> |
| Oil Changed   |        | Changed     | Not Changd  | <br> |
| Sample Status |        | NORMAL      | NORMAL      | <br> |
| OIL CONDITION |        |             |             |      |
| OIL CONDITION |        |             |             |      |
| Visc @ 40°C   | cSt    | ■84.6       | 79.8        | <br> |
| CONTAMINATION | 1      |             |             |      |
| Water         | %      | NEG         | NEG         | <br> |
| Silicon       | ppm    | <b>■</b> 8  | <b>7</b>    | <br> |
| Sodium        | ppm    | <b>3</b>    | <b>3</b>    | <br> |
| Potassium     | ppm    | <b>■</b> 0  | <b>-</b> <1 | <br> |
| WEAR METALS   |        |             |             |      |
| PQ            |        | <b>68</b>   | <b>5</b> 5  | <br> |
| Iron          | ppm    | <b>138</b>  | ■149        | <br> |
| Copper        | ppm    | <b>132</b>  | ■137        | <br> |
| Lead          | ppm    | <b>2</b>    | <b>2</b>    | <br> |
| Tin           | ppm    | <b>10</b>   | <b>1</b> 2  | <br> |
| Aluminum      | ppm    | <b>4</b>    | <b>-</b> <1 | <br> |
| Chromium      | ppm    | <b>0</b>    | < 1         | <br> |
| Molybdenum    | ppm    | <b>48</b>   | <b>4</b> 9  | <br> |
| Nickel        | ppm    | <b>0</b>    | □0          | <br> |
| Titanium      | ppm    | 0           | <1          | <br> |
| Silver        | ppm    | 0           | 0           | <br> |
| Manganese     | ppm    | <b>2</b>    | _2          | <br> |
| Vanadium      | ppm    | 0           | 0           | <br> |
| ADDITIVES     |        |             |             |      |
| Calcium       | ppm    | <b>3640</b> | ■3047       | <br> |
| Magnesium     | ppm    | <b>40</b>   | ■219        | <br> |
| Zinc          | ppm    | <b>1263</b> | ■1198       | <br> |
| Phosphorus    | ppm    | <b>1131</b> | ■1027       | <br> |
| Barium        | ppm    | <b>■</b> 0  | ■0          | <br> |
| Boron         | ppm    | <b>485</b>  | <b>406</b>  | <br> |
|               |        |             |             |      |