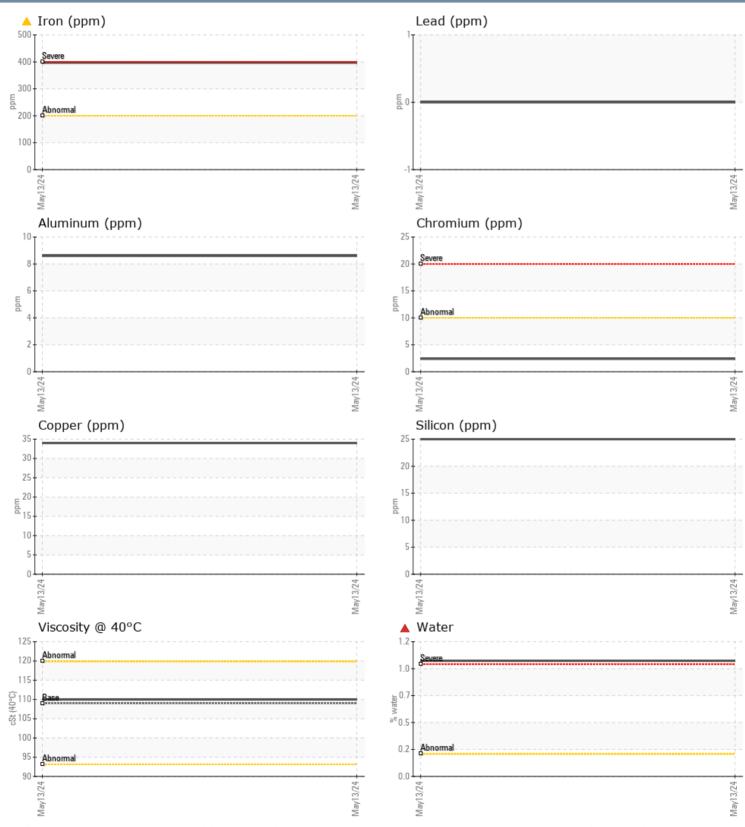

## SAMPLE INFORMATION VPA058145 Sample Number **Galati Yacht Sales LLC** Sample Date 13 May 2024 Machine Hours 430 ANNA MARIA, FL 0 **Oil Hours** US 34216 Oil Changed Changed SEVERE Sample Status T: **OIL CONDITION** F: Visc @ 40°C cSt 110 Diagnosis CONTAMINATION % **1.03** Water Silicon 25 ppm Sodium 58 ppm Potassium ppm 1 WEAR METALS PO 20 Iron ppm Copper 34 ppm Lead 0 ppm <1 Tin ppm 9 Aluminum ppm Chromium ppm 2 Molybdenum ■ <1 ppm 3 Nickel ppm Titanium 0 ppm Silver 0 ppm Manganese 5 ppm Vanadium 0 ppm **ADDITIVES** 0 Calcium ppm Magnesium ppm 0 Zinc ppm 9 Phosphorus ppm 1415 Barium 0 🔲 ppm Boron ppm 282

900 S. BAY BLVD., PO Box 862 Contact: SEAN CARDOW SCARDOW@GALATIYACHTS COM

We advise that you check for the source of water entry. Oil and filter change at the time of sampling has been noted. We recommend an early resample to monitor this condition. The iron level is abnormal. All other component wear rates are normal. There is a high concentration of water present in the oil. The oil is no longer serviceable due to the presence of contaminants.