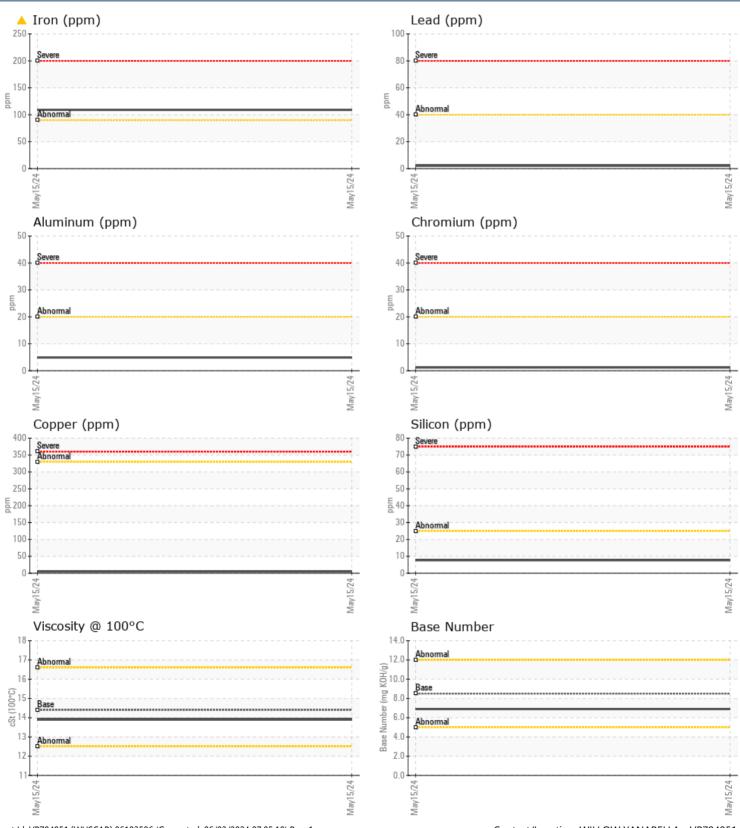

### SAMPLE INFORMATION

| SAMPLE INFURMA   | IIUN     |             |      |  |
|------------------|----------|-------------|------|--|
| Sample Number    |          | VPA053013   | <br> |  |
| Sample Date      |          | 15 May 2024 | <br> |  |
| Machine Hours    |          | 1544        | <br> |  |
| Oil Hours        |          | 0           | <br> |  |
| Oil Changed      |          | N/A         | <br> |  |
| Sample Status    |          | ABNORMAL    | <br> |  |
| OIL CONDITION    |          |             |      |  |
| Visc @ 100°C     | cSt      | 13.9        | <br> |  |
| Base Number (BN) | mg KOH/g | 6.9         | <br> |  |
| Oxidation (PA)   | %        | 73          | <br> |  |
| CONTAMINATION    |          |             |      |  |
| Water            | %        | NEG         | <br> |  |
| Soot %           | %        | 0.3         | <br> |  |
| Nitration (PA)   | %        | 87          | <br> |  |
| Sulfation (PA)   | %        | 58          | <br> |  |
| Glycol           | %        | NEG         | <br> |  |
| Fuel             | %        | <1.0        | <br> |  |
| Silicon          | ppm      | 8           | <br> |  |
| Sodium           | ppm      | 3           | <br> |  |
| Potassium        | ppm      | 2           | <br> |  |
| WEAR METALS      |          |             |      |  |
| Iron             | ppm      | <b></b> 109 | <br> |  |
| Copper           | ppm      | 6           | <br> |  |
| Lead             | ppm      | 2           | <br> |  |
| Tin              | ppm      | <b>■</b> <1 | <br> |  |
| Aluminum         | ppm      | 5           | <br> |  |
| Chromium         | ppm      | ∎1          | <br> |  |
| Molybdenum       | ppm      | 36          | <br> |  |
| Nickel           | ppm      | 2           | <br> |  |
| Titanium         | ppm      | 0           | <br> |  |
| Silver           | ppm      | <b>■</b> <1 | <br> |  |
| Manganese        | ppm      | 2           | <br> |  |
| Vanadium         | ppm      | 0           | <br> |  |
| ADDITIVES        |          |             |      |  |
| Calcium          | ppm      | 1466        | <br> |  |
| Magnesium        | ppm      | 615         | <br> |  |
| Zinc             | ppm      | 1043        | <br> |  |
| Phosphorus       | ppm      | 870         | <br> |  |
|                  |          |             |      |  |

#### GRAPHS

Report Id: VP794951 [WUSCAR] 06183596 (Generated: 06/03/2024 07:05:18) Rev: 1

Contact/Location: WILLOW YANARELLA - VP794951