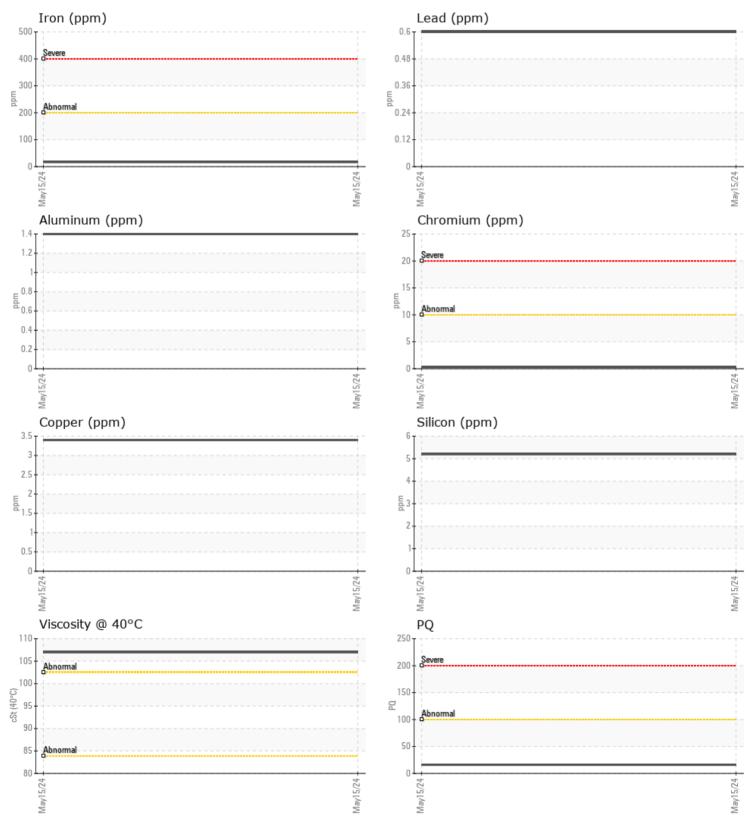

#### SAMPLE INFORMATION Sample Number VPA044471 Pacific Power Group - VP981534 15 May 2024 Sample Date 7215 S 228th St Machine Hours 207 Kent, WA 0 **Oil Hours** US 98032 N/A Oil Changed Contact: PAT RYAN NORMAL Sample Status pryan@pacificpowergroup.com T: (253)520-5163 **OIL CONDITION** F: Visc @ 40°C cSt 107 Diagnosis CONTAMINATION Resample at the next service interval % NEG Water to monitor.All component wear rates Silicon 5 ppm are normal. There is no indication of Sodium 2 ppm any contamination in the oil. The Potassium ppm 8 condition of the oil is acceptable for the time in service. WEAR METALS PO 16 17 Iron ppm Copper ppm 3 Lead <1 ppm <1 Tin ppm 1 Aluminum ppm Chromium ■<1 ppm Molybdenum <1 ppm Nickel ppm 0 Titanium <1 ppm Silver <1 ppm 4 Manganese ppm Vanadium <1 ppm **ADDITIVES** Calcium 13 ppm 33 Magnesium ppm Zinc ppm 7 1474 Phosphorus ppm Barium 0 ppm 361 Boron ppm

### GRAPHS

Report Id: VP99031103 [WUSCAR] 06185267 (Generated: 05/22/2024 15:08:51) Rev: 1

Contact/Location: PAT RYAN - VP99031103