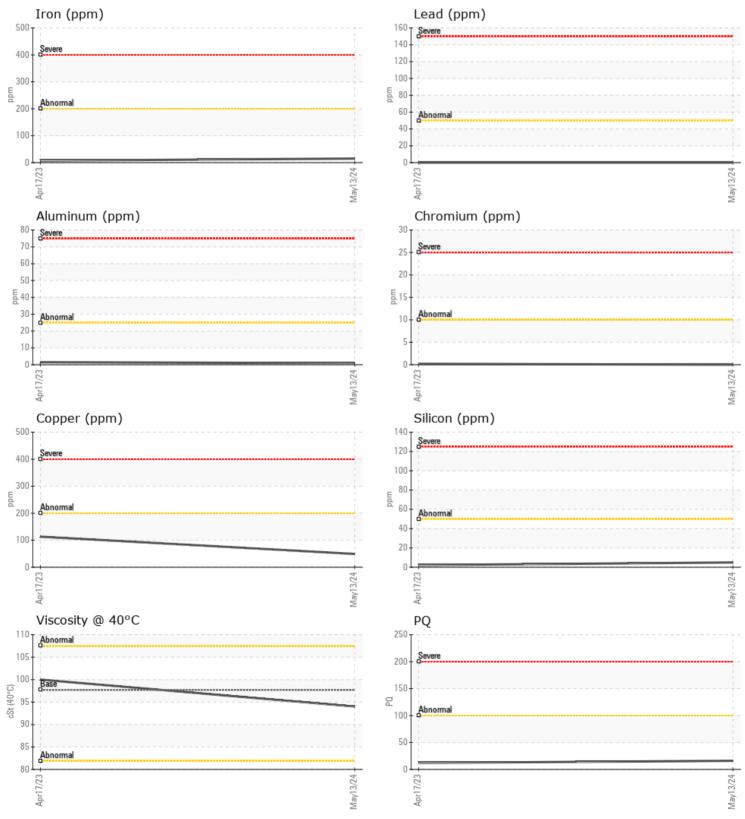

#### SAMPLE INFORMATION VPA054283 VPA048118 Sample Number Sample Date 13 May 2024 17 Apr 2023 Machine Hours 587 564 0 **Oil Hours** 24 Oil Changed Changed Changed NORMAL NORMAL Sample Status T: **OIL CONDITION** F: Visc @ 40°C cSt 94.0 100 CONTAMINATION % Water NEG NEG Silicon ppm 5 2 Sodium 3 3 ppm Potassium ppm 0 0 WEAR METALS PO 16 12 7 Iron ppm 15 Copper 49 113 ppm Lead 0 0 ppm 0 Tin 0 ppm 2 Aluminum ppm **||** <1 Chromium < 1 ppm 0 Molybdenum 112 85 ppm 0 🔲 0 Nickel ppm Titanium 0 0 ppm Silver 0 <1 ppm 0 ■<1 Manganese ppm Vanadium 0 0 ppm **ADDITIVES** 2651 Calcium 2030 ppm Magnesium ppm 62 206 Zinc ppm 1138 875 Phosphorus ppm 1119 796 Barium 0 🔲 0 ppm Boron ppm 23 24

#### Diagnosis

Resample at the next service interval to monitor.All component wear rates are normal. There is no indication of any contamination in the oil. The condition of the oil is acceptable for the time in service.

#### GRAPHS

Report Id: VP568144 [WUSCAR] 06186533 (Generated: 05/23/2024 13:45:40) Rev: 1

Contact/Location: STEVE VASAS - VP568144