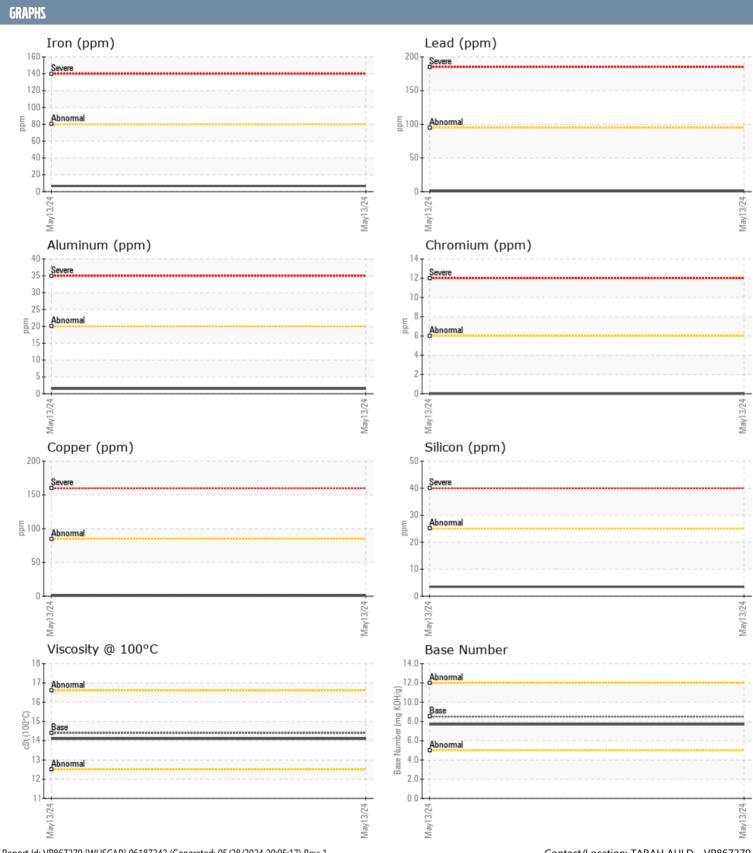

## DWAN VOLVO PENTA 2006007615 - STARBOARD DIESEL ENGINE

Sample No: VPA054995

Oil Type: DIESEL ENGINE OIL SAE 40

| CAMPLE INCORMA   | TION     |             |      |  |
|------------------|----------|-------------|------|--|
| SAMPLE INFORMAT  | TIUN     |             |      |  |
| Sample Number    |          | VPA054995   | <br> |  |
| Sample Date      |          | 13 May 2024 | <br> |  |
| Machine Hours    |          | 0           | <br> |  |
| Oil Hours        |          | 0           | <br> |  |
| Oil Changed      |          | N/A         | <br> |  |
| Sample Status    |          | NORMAL      | <br> |  |
| OIL CONDITION    |          |             |      |  |
| Visc @ 100°C     | cSt      | <b>14.1</b> | <br> |  |
| Base Number (BN) | mg KOH/g | 7.7         | <br> |  |
| Oxidation (PA)   | %        | 63          | <br> |  |
| CONTAMINATION    |          |             |      |  |
| CONTAMINATION    |          |             |      |  |
| Water            | %        | NEG         | <br> |  |
| Soot %           | %        | ■ 0.1       | <br> |  |
| Nitration (PA)   | %        | 52          | <br> |  |
| Sulfation (PA)   | %        | 54          | <br> |  |
| Glycol           | %        | NEG         | <br> |  |
| Fuel             | %        | <1.0        | <br> |  |
| Silicon          | ppm      | ■4          | <br> |  |
| Sodium           | ppm      | <b>2</b>    | <br> |  |
| Potassium        | ppm      | <b>7</b>    | <br> |  |
| WEAR METALS      |          |             |      |  |
| Iron             | ppm      | <b>7</b>    | <br> |  |
| Copper           | ppm      | <b>1</b>    | <br> |  |
| Lead             | ppm      | <b>■</b> <1 | <br> |  |
| Tin              | ppm      | <b>■</b> <1 | <br> |  |
| Aluminum         | ppm      | <b>2</b>    | <br> |  |
| Chromium         | ppm      | ■0          | <br> |  |
| Molybdenum       | ppm      | <b>12</b>   | <br> |  |
| Nickel           | ppm      | ■0          | <br> |  |
| Titanium         | ppm      | <b>0</b>    | <br> |  |
| Silver           | ppm      | ■0          | <br> |  |
| Manganese        | ppm      | <b>■</b> <1 | <br> |  |
| Vanadium         | ppm      | 0           | <br> |  |
| ADDITIVES        |          |             |      |  |
| Calcium          | ppm      | <b>2046</b> | <br> |  |
| Magnesium        | ppm      | <b>47</b>   | <br> |  |
| Zinc             | ppm      | <b>1118</b> | <br> |  |
| Phosphorus       | ppm      | ■ 978       | <br> |  |
| Barium           | ppm      | ■0          | <br> |  |
| Boron            | ppm      | <b>226</b>  | <br> |  |
|                  |          |             |      |  |

## Diagnosis

Resample at the next service interval to monitor. All component wear rates are normal. There is no indication of any contamination in the oil. The BN result indicates that there is suitable alkalinity remaining in the oil. The condition of the oil is suitable for further service.