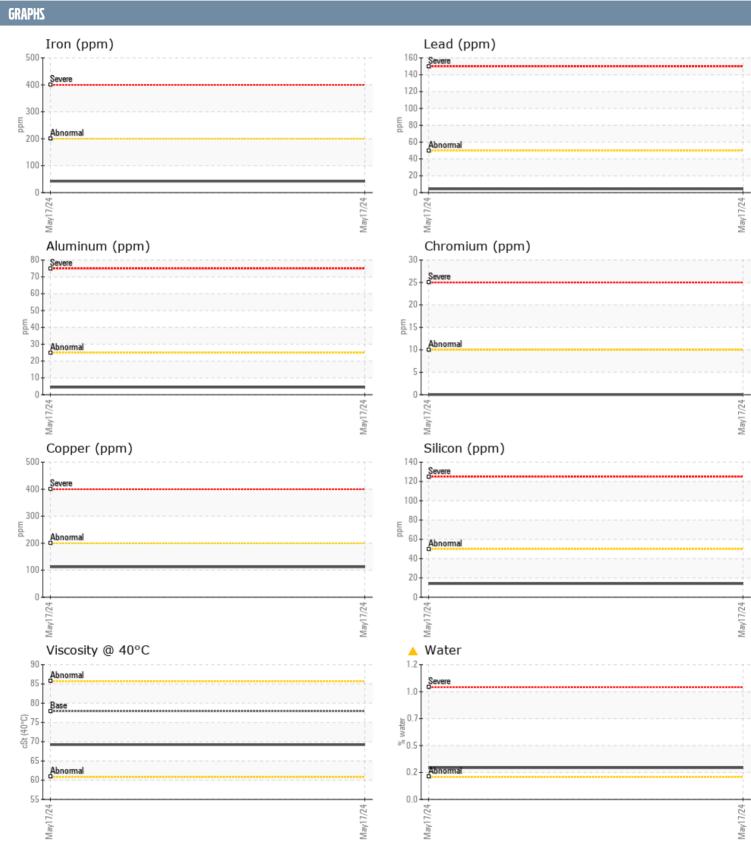

## ZF 20325866 - INBOARD - PORT GEARBOX

Sample No: VPA060687
Oil Type: SAE 80

| SAMPLE INFORMA | ATION |                |      |  |
|----------------|-------|----------------|------|--|
| Sample Number  |       | VPA060687      | <br> |  |
| Sample Date    |       | 17 May 2024    | <br> |  |
| Machine Hours  |       | 0              | <br> |  |
| Oil Hours      |       | 0              | <br> |  |
| Oil Changed    |       | N/A            | <br> |  |
| Sample Status  |       | ABNORMAL       | <br> |  |
| OIL CONDITION  |       |                |      |  |
| Visc @ 40°C    | cSt   | <b>■</b> 69.2  | <br> |  |
| CONTAMINATION  |       |                |      |  |
| Water          | %     | <b>△</b> 0.282 | <br> |  |
| Silicon        | ppm   | ■14            | <br> |  |
| Sodium         | ppm   | <u> </u>       | <br> |  |
| Potassium      | ppm   | <b>■</b> 0     | <br> |  |
| WEAR METALS    |       |                |      |  |
| PQ             |       | ■39            | <br> |  |
| Iron           | ppm   | <b>42</b>      | <br> |  |
| Copper         | ppm   | <b>112</b>     | <br> |  |
| Lead           | ppm   | <b>4</b>       | <br> |  |
| Tin            | ppm   | ■3             | <br> |  |
| Aluminum       | ppm   | ■4             | <br> |  |
| Chromium       | ppm   | ■0             | <br> |  |
| Molybdenum     | ppm   | 26             | <br> |  |
| Nickel         | ppm   | ■0             | <br> |  |
| Titanium       | ppm   | 0              | <br> |  |
| Silver         | ppm   | 0              | <br> |  |
| Manganese      | ppm   | <b></b>        | <br> |  |
| Vanadium       | ppm   | 0              | <br> |  |
| ADDITIDES      |       |                |      |  |
| Calcium        | ppm   | 3712           | <br> |  |
| Magnesium      | ppm   | <b>10</b>      | <br> |  |
| Zinc           | ppm   | ■1271          | <br> |  |
| Phosphorus     | ppm   | <b>1097</b>    | <br> |  |
| Barium         | ppm   | <b>0</b>       | <br> |  |
| Boron          | ppm   | 351            | <br> |  |

## Diagnosis

No corrective action is recommended at this time. Resample at the next service interval to monitor.All component wear rates are normal. There is a light concentration of water present in the oil. The condition of the oil is acceptable for the time in service.