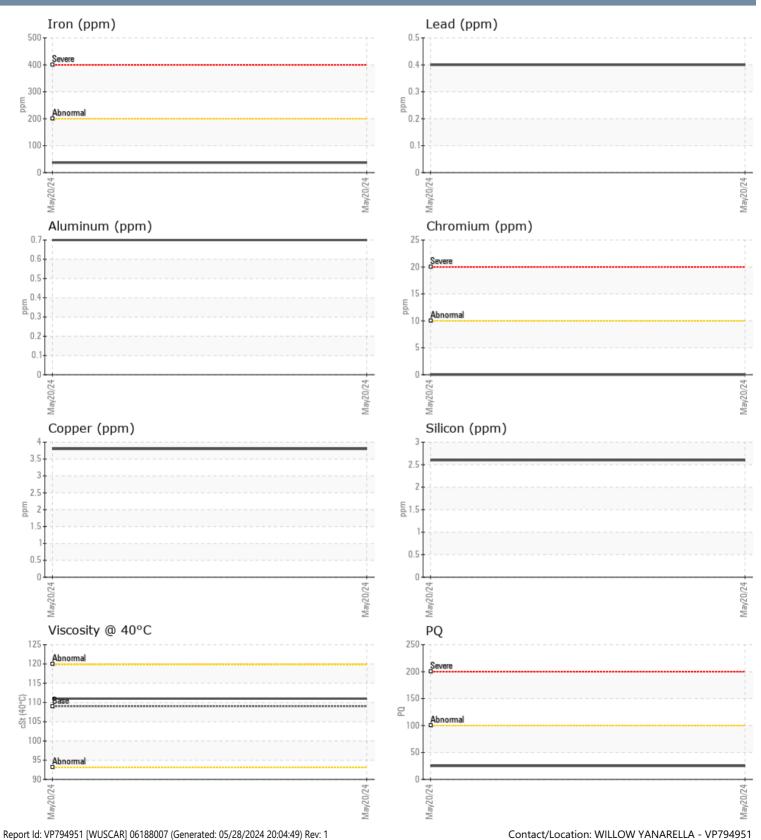

#### SAMPLE INFORMATION Sample Number VPA058915 Endor Marine LLC - Coastal Marine - 152124 Sample Date 20 May 2024 4300 11th Ave. NW Machine Hours 45 SEATTLE, WA 45 **Oil Hours** US 98107 Oil Changed Changed Contact: WILLOW YANARELLA NORMAL Sample Status service@coastalmarineengine.com T: (206)784-3703 **OIL CONDITION** F: (206)784-8823 Visc @ 40°C cSt 111 Diagnosis CONTAMINATION No corrective action is recommended % NEG Water at this time. Resample at the next Silicon 3 ppm service interval to monitor.All Sodium 2 ppm component wear rates are normal. Potassium ppm 2 There is no indication of any contamination in the oil. The WEAR METALS condition of the oil is acceptable for the time in service. PO 25 37 Iron ppm Copper ppm 4 Lead <1 ppm Tin <1 ppm <1 Aluminum ppm Chromium 0 ppm Molybdenum 0 ppm 0 🔲 Nickel ppm Titanium 0 ppm Silver 0 ppm Manganese 1 ppm Vanadium 0 ppm **ADDITIVES** Calcium 56 ppm Magnesium ppm 21 Zinc ppm 18 Phosphorus ppm 1408 Barium 0 🔲 ppm Boron ppm 357

### GRAPHS

Page 2 of 2