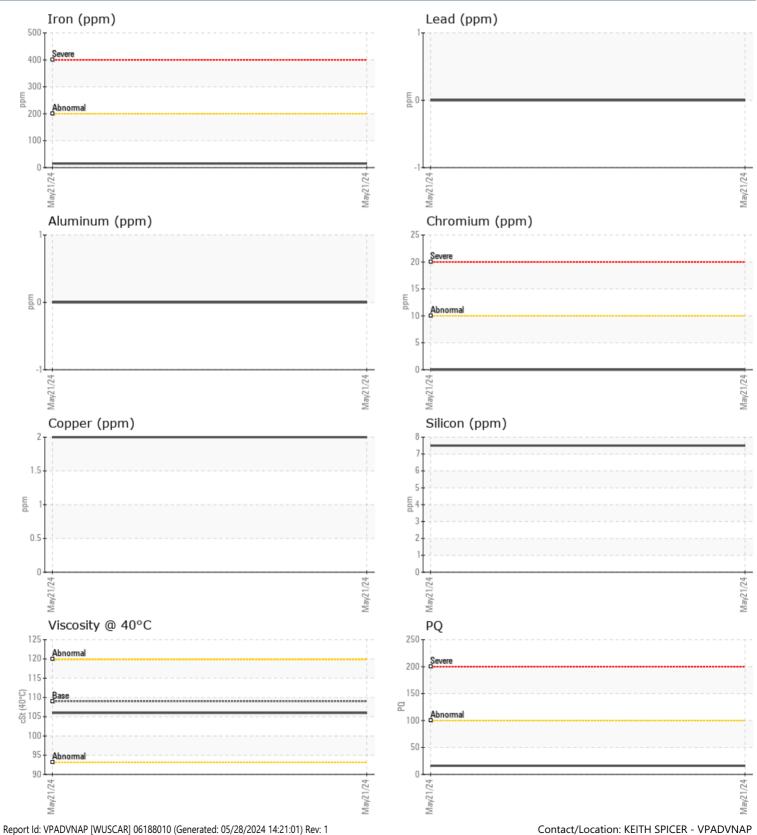

#### 3940013327 - PORT IPS

| Sample No: | VPA058785          |  |  |
|------------|--------------------|--|--|
| Oil Type:  | GEAR OIL SAE 75W90 |  |  |

| SAMPLE INFORM | ATION |              |      |  |
|---------------|-------|--------------|------|--|
| Sample Number |       | VPA058785    | <br> |  |
| Sample Date   |       | 21 May 2024  | <br> |  |
| Machine Hours |       | 448          | <br> |  |
| Oil Hours     |       | 0            | <br> |  |
| Oil Changed   |       | N/A          | <br> |  |
| Sample Status |       | NORMAL       | <br> |  |
| OIL CONDITION |       |              |      |  |
| Visc @ 40°C   | cSt   | <b>106</b>   | <br> |  |
| CONTAMINATION |       |              |      |  |
| Water         | %     | 0.311        | <br> |  |
| Silicon       | ppm   | 8            | <br> |  |
| Sodium        | ppm   | 2            | <br> |  |
| Potassium     | ppm   | 0            | <br> |  |
| WEAR METALS   |       |              |      |  |
| PQ            |       | <b>16</b>    | <br> |  |
| Iron          | ppm   | <b>15</b>    | <br> |  |
| Copper        | ppm   | 2            | <br> |  |
| Lead          | ppm   | 0            | <br> |  |
| Tin           | ppm   | <1           | <br> |  |
| Aluminum      | ppm   | 0            | <br> |  |
| Chromium      | ppm   | 0            | <br> |  |
| Molybdenum    | ppm   | 0            | <br> |  |
| Nickel        | ppm   | 0            | <br> |  |
| Titanium      | ppm   | 0            | <br> |  |
| Silver        | ppm   | 0            | <br> |  |
| Manganese     | ppm   | <b>  </b> <1 | <br> |  |
| Vanadium      | ppm   | 0            | <br> |  |
| ADDITIVES     |       |              |      |  |
| Calcium       | ppm   | 3            | <br> |  |
| Magnesium     | ppm   | 0            | <br> |  |
| Zinc          | ppm   | 0            | <br> |  |
| Phosphorus    | ppm   | <b>1421</b>  | <br> |  |
| Barium        | ppm   | 0            | <br> |  |
| Boron         | ppm   | 316          | <br> |  |