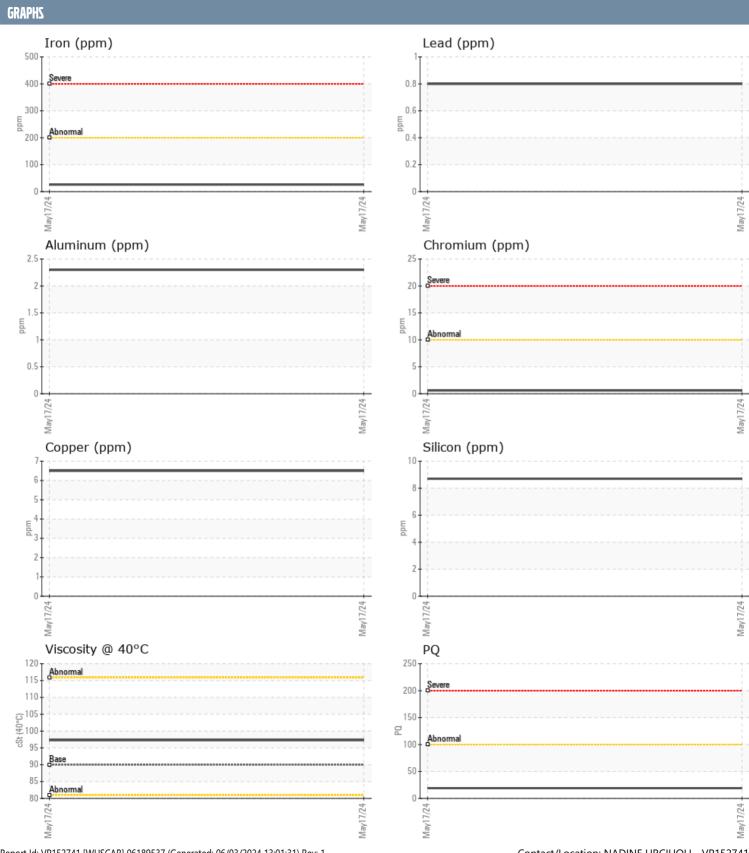

## NADINE URCIUOLI SCOTT CAPUT VOLVO PENTA 3950010204 - PORT IPS

Sample No: VPA058483

Oil Type: VOLVO PENTA GL-5 SAE 75W90

| CAMPLE INFORM | ATION    |               |      |  |
|---------------|----------|---------------|------|--|
| SAMPLE INFORM | ATIUN    |               |      |  |
| Sample Number |          | VPA058483     | <br> |  |
| Sample Date   |          | 17 May 2024   | <br> |  |
| Machine Hours |          | 140           | <br> |  |
| Oil Hours     |          | 140           | <br> |  |
| Oil Changed   |          | Changed       | <br> |  |
| Sample Status |          | NORMAL        | <br> |  |
| ·             |          |               |      |  |
| OIL CONDITION |          |               |      |  |
| Visc @ 40°C   | cSt      | <b>97.3</b>   | <br> |  |
| CONTAMINATION | 1        |               |      |  |
| Water         | %        | NEG           | <br> |  |
| Silicon       | ppm      | 9             | <br> |  |
| Sodium        | ppm      | ■4            | <br> |  |
| Potassium     | ppm      | <b>■11</b>    | <br> |  |
| WEAR METALS   |          |               |      |  |
| PQ            |          | <b>19</b>     | <br> |  |
| Iron          | ppm      | <b>26</b>     | <br> |  |
| Copper        | ppm      | 6             | <br> |  |
| Lead          | ppm      | <1            | <br> |  |
| Tin           | ppm      | 1             | <br> |  |
| Aluminum      | ppm      | 2             | <br> |  |
| Chromium      | ppm      | <b>■&lt;1</b> | <br> |  |
| Molybdenum    | ppm      | <b>-&lt;1</b> | <br> |  |
| Nickel        | ppm      | <b>■&lt;1</b> | <br> |  |
| Titanium      | ppm      | <1            | <br> |  |
| Silver        | ppm      | <1            | <br> |  |
| Manganese     | ppm      | <b>4</b>      | <br> |  |
| Vanadium      | ppm      | <1            | <br> |  |
| ADDITIVES     |          |               |      |  |
| Calcium       | ppm      | <b>46</b>     | <br> |  |
| Magnesium     | ppm      | 1010          | <br> |  |
| Zinc          | ppm      | ■11           | <br> |  |
| Phosphorus    | ppm      | <b>1579</b>   | <br> |  |
| Barium        | ppm      | ■0            | <br> |  |
| Boron         | ppm      | <b>■</b> 707  | <br> |  |
|               | P P 1111 |               |      |  |

## Diagnosis

Resample at the next service interval to monitor. All component wear rates are normal. There is no indication of any contamination in the oil. The condition of the oil is acceptable for the time in service.